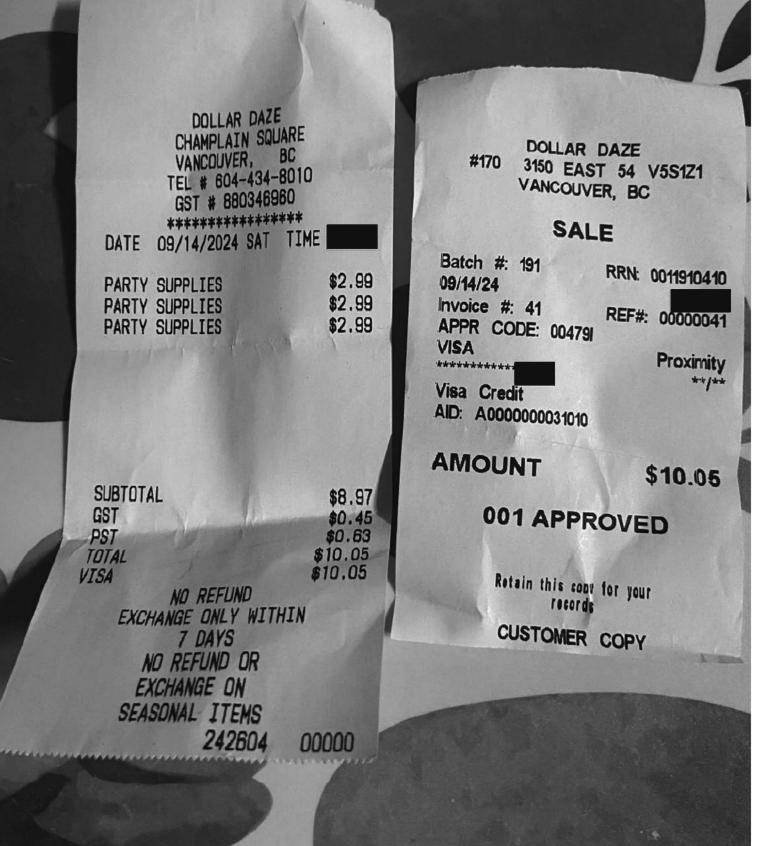

# Payable To:

St. Thomas' Anglican Church 2444 East 41st Ave., Vancouver, BC V5R 2W4

| Quantity | Item Detail                                                                                                            | Price without GST | GST  | Total  |
|----------|------------------------------------------------------------------------------------------------------------------------|-------------------|------|--------|
| 1        | Rental of the St. Thomas'<br>Anglican Church, Vancouver,<br>upper hall on September 14,<br>2024 for a community event. | 300.00            |      | 300.00 |
|          |                                                                                                                        |                   |      |        |
|          |                                                                                                                        |                   |      |        |
|          |                                                                                                                        |                   |      |        |
|          |                                                                                                                        |                   |      |        |
|          |                                                                                                                        |                   |      |        |
|          |                                                                                                                        |                   |      |        |
| Total    |                                                                                                                        | 300.00            | 0.00 | 300.00 |