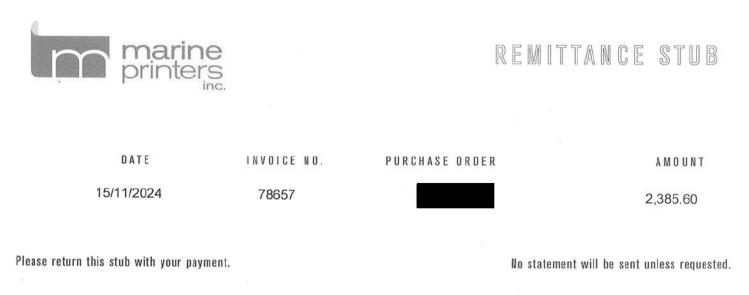

#### Summary of Constituency Office Expense Receipts Fiscal 2024/2025 Period: Quarter 3 - Oct. 1, 2024 to Dec. 31, 2024

| Member Name:                | Dix,                                                                               | Adrian                        |                          |                  |               |
|-----------------------------|------------------------------------------------------------------------------------|-------------------------------|--------------------------|------------------|---------------|
| Expense Category:           | Special Events and                                                                 | Protocol                      |                          |                  |               |
|                             |                                                                                    |                               |                          | <u>Note</u>      | <u>Amount</u> |
| Cumulative Balance at End   | of Prior Reporting Pe                                                              | riod:                         |                          | Note 1           | \$1,341.37    |
| Add: Total Amount of Rece   | ipts for Current Repo                                                              | rting Period                  | :                        | Note 2           | \$5,198.25    |
| Balance at End of Current R | eporting Period:                                                                   |                               |                          | Note 3           | \$6,539.62    |
| Note 1                      | This amount repres<br>disclosure report fo<br><b>Apr. 1, 2024</b>                  |                               | -                        | y for the period |               |
| Note 2                      | This amount repres<br>disclosure expense<br>Oct. 1, 2024                           |                               |                          | reporting perio  |               |
| Note 3                      | This amount repress<br>scanned receipts to<br>report for the perio<br>Apr. 1, 2024 | tal above. Th                 |                          | also equals the  | •             |
| Note 4                      | This disclosure expe<br>3470 Ho<br>3471 At<br>3472 Pr                              | osting Events<br>tending Even | y consists o<br>s<br>nts | of the following | accounts:     |