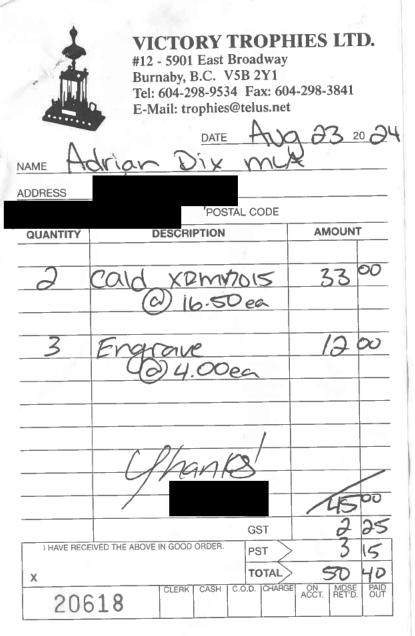

#### Summary of Constituency Office Expense Receipts Fiscal 2024/2025 Period: Quarter 3 - Oct. 1, 2024 to Dec. 31, 2024

| Member Name:                | Dix,                                                                               | Adrian                        |                          |                  |               |
|-----------------------------|------------------------------------------------------------------------------------|-------------------------------|--------------------------|------------------|---------------|
| Expense Category:           | Special Events and                                                                 | Protocol                      |                          |                  |               |
|                             |                                                                                    |                               |                          | <u>Note</u>      | <u>Amount</u> |
| Cumulative Balance at End   | of Prior Reporting Pe                                                              | riod:                         |                          | Note 1           | \$1,341.37    |
| Add: Total Amount of Rece   | ipts for Current Repo                                                              | rting Period                  | :                        | Note 2           | \$5,198.25    |
| Balance at End of Current R | eporting Period:                                                                   |                               |                          | Note 3           | \$6,539.62    |
| Note 1                      | This amount repres<br>disclosure report fo<br><b>Apr. 1, 2024</b>                  |                               | -                        | y for the period |               |
| Note 2                      | This amount repres<br>disclosure expense<br>Oct. 1, 2024                           |                               |                          | reporting perio  |               |
| Note 3                      | This amount repress<br>scanned receipts to<br>report for the perio<br>Apr. 1, 2024 | tal above. Th                 |                          | also equals the  | •             |
| Note 4                      | This disclosure expe<br>3470 Ho<br>3471 At<br>3472 Pr                              | osting Events<br>tending Even | y consists o<br>s<br>nts | of the following | accounts:     |