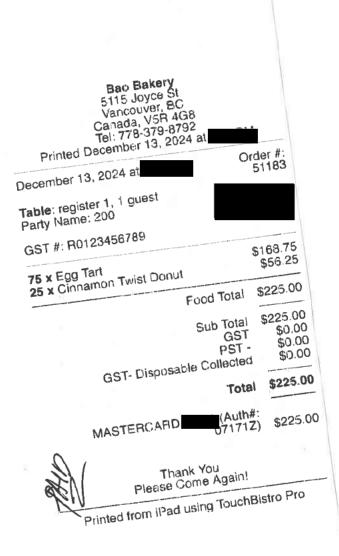

#### Summary of Constituency Office Expense Receipts Fiscal 2024/2025 Period: Quarter 3 - Oct. 1, 2024 to Dec. 31, 2024

| Member Name:                | Dix,                                                                               | Adrian                        |                          |                  |               |
|-----------------------------|------------------------------------------------------------------------------------|-------------------------------|--------------------------|------------------|---------------|
| Expense Category:           | Special Events and                                                                 | Protocol                      |                          |                  |               |
|                             |                                                                                    |                               |                          | <u>Note</u>      | <u>Amount</u> |
| Cumulative Balance at End   | of Prior Reporting Pe                                                              | riod:                         |                          | Note 1           | \$1,341.37    |
| Add: Total Amount of Rece   | ipts for Current Repo                                                              | rting Period                  | :                        | Note 2           | \$5,198.25    |
| Balance at End of Current R | eporting Period:                                                                   |                               |                          | Note 3           | \$6,539.62    |
| Note 1                      | This amount repres<br>disclosure report fo<br><b>Apr. 1, 2024</b>                  |                               | -                        | y for the period |               |
| Note 2                      | This amount repres<br>disclosure expense<br>Oct. 1, 2024                           |                               |                          | reporting perio  |               |
| Note 3                      | This amount repress<br>scanned receipts to<br>report for the perio<br>Apr. 1, 2024 | tal above. Th                 |                          | also equals the  | •             |
| Note 4                      | This disclosure expe<br>3470 Ho<br>3471 At<br>3472 Pr                              | osting Events<br>tending Even | y consists o<br>s<br>nts | of the following | accounts:     |