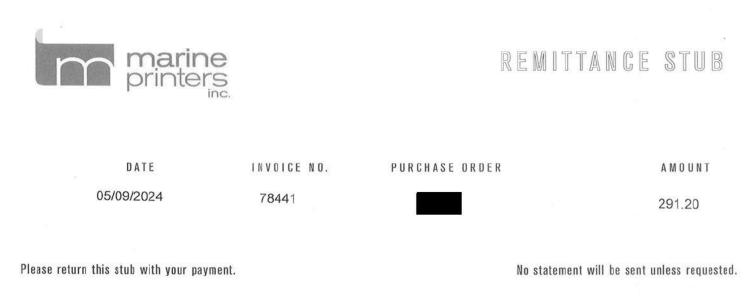

#### Summary of Constituency Office Expense Receipts Fiscal 2024/2025 Period: Quarter 3 - Oct. 1, 2024 to Dec. 31, 2024

| Member Name:                | Dix,                                                                               | Adrian                        |                          |                  |               |
|-----------------------------|------------------------------------------------------------------------------------|-------------------------------|--------------------------|------------------|---------------|
| Expense Category:           | Special Events and                                                                 | Protocol                      |                          |                  |               |
|                             |                                                                                    |                               |                          | <u>Note</u>      | <u>Amount</u> |
| Cumulative Balance at End   | of Prior Reporting Pe                                                              | riod:                         |                          | Note 1           | \$1,341.37    |
| Add: Total Amount of Rece   | ipts for Current Repo                                                              | rting Period                  | :                        | Note 2           | \$5,198.25    |
| Balance at End of Current R | eporting Period:                                                                   |                               |                          | Note 3           | \$6,539.62    |
| Note 1                      | This amount repres<br>disclosure report fo<br><b>Apr. 1, 2024</b>                  |                               | -                        | y for the period |               |
| Note 2                      | This amount repres<br>disclosure expense<br>Oct. 1, 2024                           |                               |                          | reporting perio  |               |
| Note 3                      | This amount repress<br>scanned receipts to<br>report for the perio<br>Apr. 1, 2024 | tal above. Th                 |                          | also equals the  | •             |
| Note 4                      | This disclosure expe<br>3470 Ho<br>3471 At<br>3472 Pr                              | osting Events<br>tending Even | y consists o<br>s<br>nts | of the following | accounts:     |