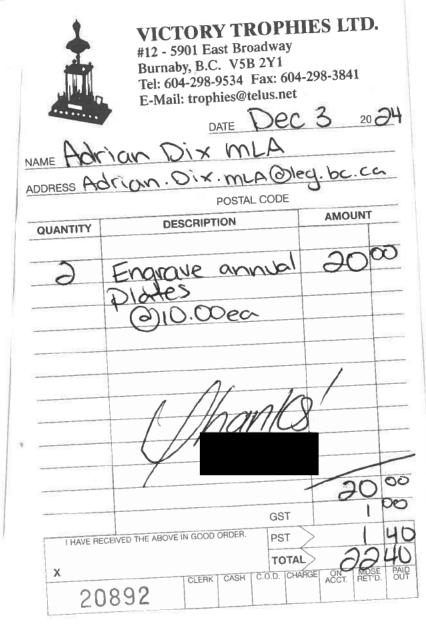

#### Summary of Constituency Office Expense Receipts Fiscal 2024/2025 Period: Quarter 3 - Oct. 1, 2024 to Dec. 31, 2024

| Member Name:                | Dix,                                                                               | Adrian                        |                          |                  |               |
|-----------------------------|------------------------------------------------------------------------------------|-------------------------------|--------------------------|------------------|---------------|
| Expense Category:           | Special Events and                                                                 | Protocol                      |                          |                  |               |
|                             |                                                                                    |                               |                          | <u>Note</u>      | <u>Amount</u> |
| Cumulative Balance at End   | of Prior Reporting Pe                                                              | riod:                         |                          | Note 1           | \$1,341.37    |
| Add: Total Amount of Rece   | ipts for Current Repo                                                              | rting Period                  | :                        | Note 2           | \$5,198.25    |
| Balance at End of Current R | eporting Period:                                                                   |                               |                          | Note 3           | \$6,539.62    |
| Note 1                      | This amount repres<br>disclosure report fo<br><b>Apr. 1, 2024</b>                  |                               | -                        | y for the period |               |
| Note 2                      | This amount repres<br>disclosure expense<br>Oct. 1, 2024                           |                               |                          | reporting perio  |               |
| Note 3                      | This amount repress<br>scanned receipts to<br>report for the perio<br>Apr. 1, 2024 | tal above. Th                 |                          | also equals the  | •             |
| Note 4                      | This disclosure expe<br>3470 Ho<br>3471 At<br>3472 Pr                              | osting Events<br>tending Even | y consists o<br>s<br>nts | of the following | accounts:     |