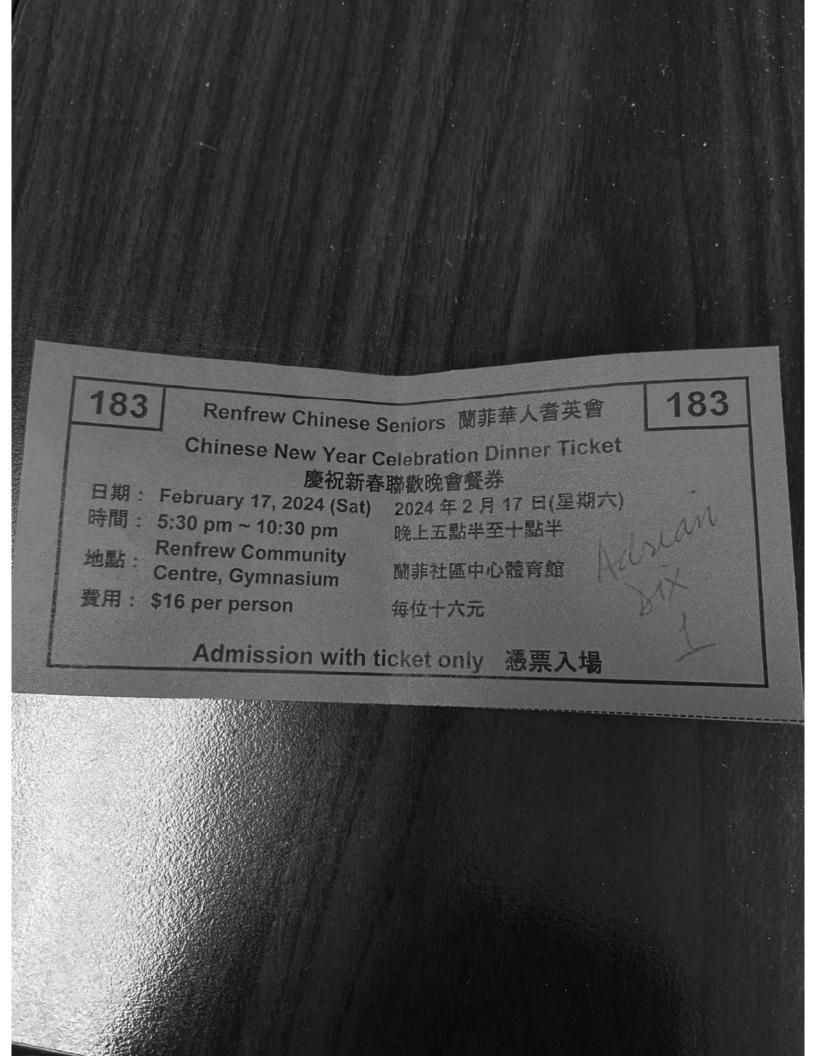

#### Summary of Constituency Office Expense Receipts Fiscal 2024/2025 Period: Quarter 3 - Oct. 1, 2024 to Dec. 31, 2024

| Member Name:                | Dix,                                                                               | Adrian                        |                          |                  |               |
|-----------------------------|------------------------------------------------------------------------------------|-------------------------------|--------------------------|------------------|---------------|
| Expense Category:           | Special Events and                                                                 | Protocol                      |                          |                  |               |
|                             |                                                                                    |                               |                          | <u>Note</u>      | <u>Amount</u> |
| Cumulative Balance at End   | of Prior Reporting Pe                                                              | riod:                         |                          | Note 1           | \$1,341.37    |
| Add: Total Amount of Rece   | ipts for Current Repo                                                              | rting Period                  | :                        | Note 2           | \$5,198.25    |
| Balance at End of Current R | eporting Period:                                                                   |                               |                          | Note 3           | \$6,539.62    |
| Note 1                      | This amount repres<br>disclosure report fo<br><b>Apr. 1, 2024</b>                  |                               | -                        | y for the period |               |
| Note 2                      | This amount repres<br>disclosure expense<br>Oct. 1, 2024                           |                               |                          | reporting perio  |               |
| Note 3                      | This amount repress<br>scanned receipts to<br>report for the perio<br>Apr. 1, 2024 | tal above. Th                 |                          | also equals the  | •             |
| Note 4                      | This disclosure expe<br>3470 Ho<br>3471 At<br>3472 Pr                              | osting Events<br>tending Even | y consists o<br>s<br>nts | of the following | accounts:     |