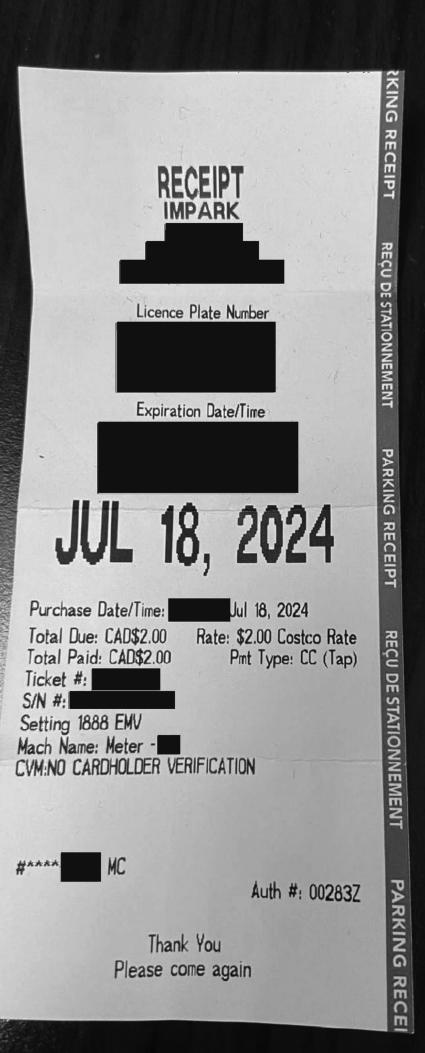

he Q<br>disclosure report for this expe<br><b>Apr. 1, 2024 to</b>               |               |                |
| Note 2                      | This amount represents the to<br>disclosure expense category in<br>Oct. 1, 2024 to                      |               |                |
| Note 3                      | This amount represents the su<br>scanned receipts total above.<br>report for the period from            | -             |                |
|                             | Apr. 1, 2024 to                                                                                         | Dec. 31, 2024 |                |
| Note 4                      | This disclosure expense catego<br>3485 In-Constituer<br>3486 Out-of-Const<br>-<br>-<br>-<br>-<br>-<br>- |               | wing accounts: |



### Summary of Constituency Office Expense Receipts Fiscal 2024/2025 Period: Quarter 3 - Oct. 1, 2024 to Dec. 31, 2024

| Member Name:                | Dix,                                                               | Adrian                                                   |                         |                 |               |
|-----------------------------|--------------------------------------------------------------------|----------------------------------------------------------|-------------------------|-----------------|---------------|
|                             |                                                                    |                                                          |                         |                 |               |
| Expense Category