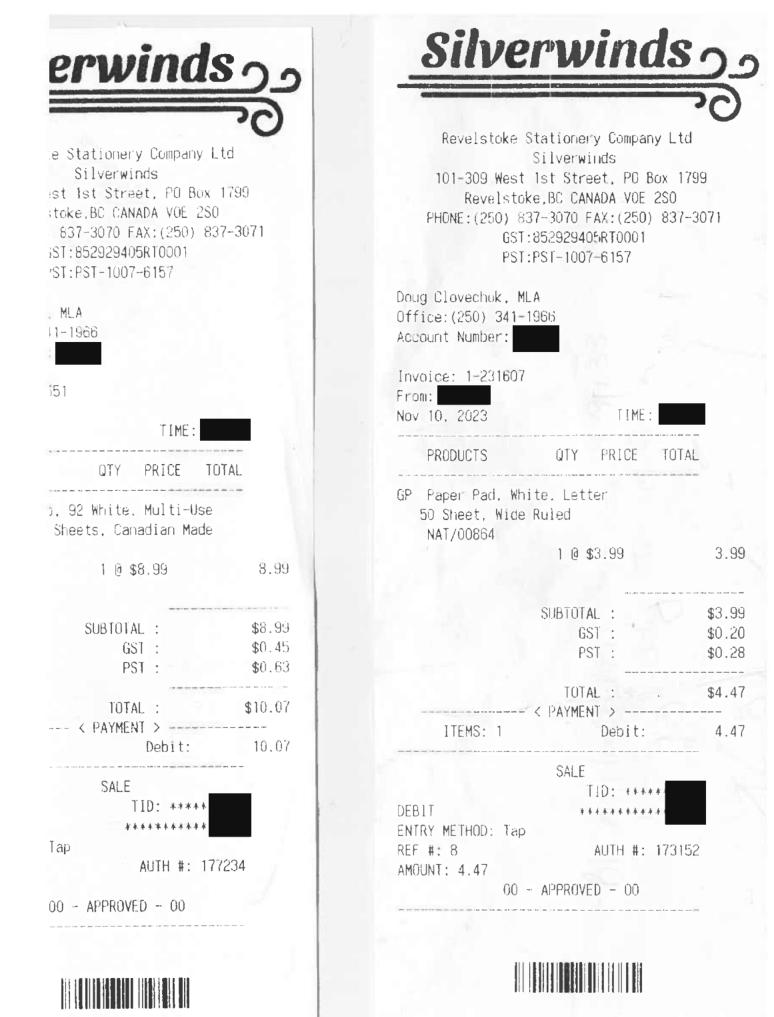

Amazon.com.ca ULC | 40 King Street W 47th Floor, Toronto, Ontario, Canada, M5H 3Y2 |1-877-586-3230

Price \$286.99

| Silverwin                                                                                                                     | ds                           |
|-------------------------------------------------------------------------------------------------------------------------------|------------------------------|
| Revelstoke Stationery Com<br>Silverwinds                                                                                      | pany Ltd                     |
| 1(1-309 West 1st Street, P<br>Revelstoke,BC CANADA V<br>PHONE:(250) 837-2070 FAX:(2<br>GST:6552294058T00<br>PST:PST-1007-6157 | 0E 280<br>50) 837-3071<br>01 |
| Doug Clovechak, MLA<br>Otficë:(250) 341-1966<br>Account Number:                                                               |                              |
| Work Order: W1-24926<br>Invoice: 1-243740<br>From:                                                                            | IME :                        |
| Jun 20, 2024<br>Original From:                                                                                                |                              |
| PRODUCTS QTY PRI                                                                                                              | CE TOTAL                     |
| GP Keyboard and Mouse Combo<br>Engenonic, Slim, Wireless,<br>AUSWK51600CB                                                     | Black                        |
| i@\$113.<br>SP 8c (Ehf) Network                                                                                               | 70 113.79<br>0.40            |
| SUBTOTAL :                                                                                                                    | \$114.19<br>\$5.71           |
| GST :                                                                                                                         | \$7.99                       |
| TOTAL :                                                                                                                       | \$127.89                     |
| ITEMS: 2 MasterC                                                                                                              | ard: 127.89                  |
| SALE                                                                                                                          |                              |
|                                                                                                                               | ****                         |
| ENTRY METHOD: Chip EXP                                                                                                        | DATE: ++/++<br>H #: 003814   |
| REF \$: 13 AUT<br>AMOUNT: 127.89<br>00 - APPROVED -                                                                           |                              |
|                                                                                                                               |                              |
|                                                                                                                               |                              |

| Silv                                                           | erwind                                                                                                                                               | ts ?!                       |
|----------------------------------------------------------------|------------------------------------------------------------------------------------------------------------------------------------------------------|-----------------------------|
|                                                                |                                                                                                                                                      | 5                           |
| 101~309 We<br>Revels<br>PHONE:(250)<br>G                       | ke Stationery Compan<br>Silverwinds<br>est 1st Street, PO B<br>stoke.BC CANADA VOE<br>837-3070 FAX:(250)<br>SST:852929405RT0001<br>SST:PST-1007-6157 | ox 1799<br>2S0              |
| Doug Clovechak,<br>Office:(250) 34<br>Account Number:          | 1-1966                                                                                                                                               |                             |
| lnvoice: 1-2303<br>From:<br>Oct 18, 2023                       | 54<br>TIME:                                                                                                                                          |                             |
| PRODUCTS                                                       | QTY PRICE                                                                                                                                            | TOTAL                       |
| GP Cardstock,<br>Letter, White<br>DMR/82880                    | 67 lb. Multipurpose<br>e. 250 Sheets                                                                                                                 |                             |
| GP Paper Upgrad<br>SINGLE PAGE                                 | 1 @ \$21.99<br>de, Single Sheet                                                                                                                      | 21.99                       |
| Reg: 0.25 ea                                                   | 25 @ \$0.22<br>a. Save: 0.75                                                                                                                         | 5.50                        |
|                                                                | SUBTOTAL :<br>GST :<br>PST :                                                                                                                         | \$27.49<br>\$1.37<br>\$1.92 |
|                                                                | TOTAL :<br>- < PAYMENT >                                                                                                                             | \$30.78                     |
| ITEMS: 26                                                      | Debit:                                                                                                                                               | 30.78                       |
|                                                                | lar Price: \$28.24<br>Savings: 3%, \$0.75                                                                                                            |                             |
| LEBIT<br>ENTRY METHOD: Taj<br>REF #: 10<br>AMOUNT: 30.78<br>00 | SALE<br>TID: ****<br>P<br>AUTH #: 18<br>- APPROVED - 00                                                                                              | 26014                       |
|                                                                |                                                                                                                                                      | 8                           |