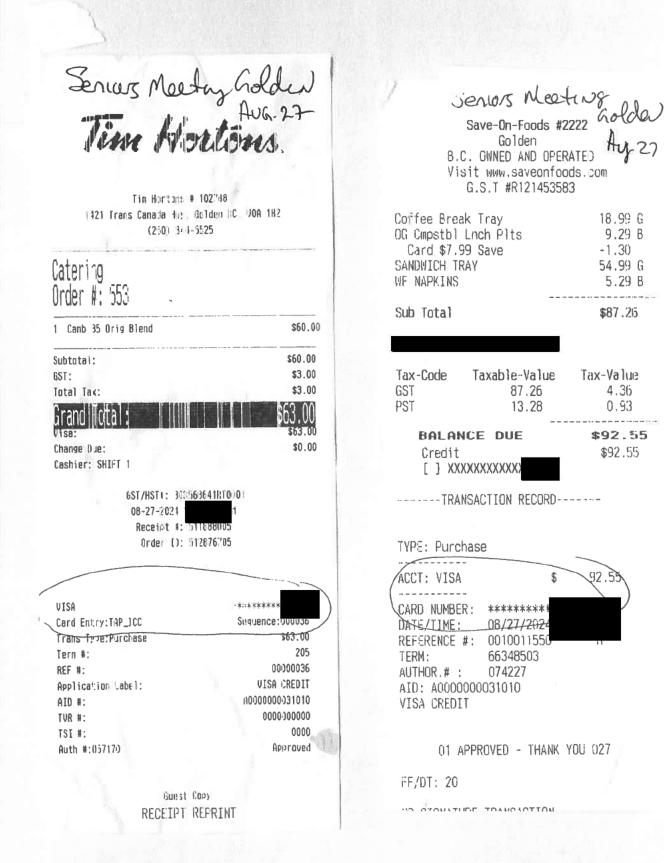

#### Campaigns

| Post: "VICTORIA (August 13, 2024) – Today, Kevin Falcon"  |                    |            |
|-----------------------------------------------------------|--------------------|------------|
| From 13 Aug 2024, 00:00 to 28 Aug 2024, 23:59             |                    | CA\$100.00 |
| Post: "VICTORIA (August 13, 2024) – Today, Kevin Falcon"  | 15,712 Impressions | CA\$100.00 |
| Post: "Looking forward to meeting with Seniors in Golden" |                    |            |
| From 13 Aug 2024, 00:00 to 28 Aug 2024, 23:59             |                    | CA\$100.00 |
|                                                           |                    |            |
| Post: "Looking forward to meeting with Seniors in Golden" | 9,109 Impressions  | CA\$100.00 |