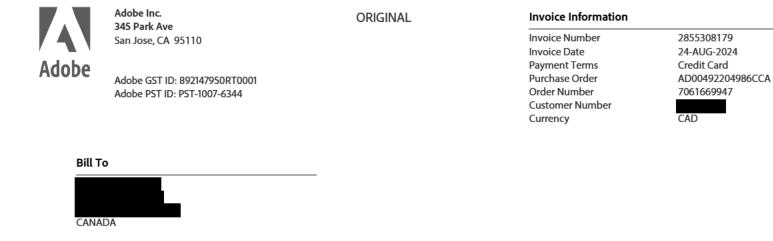

## INVOICE

| Item Details     |                               |               |            |            |          |       |       |
|------------------|-------------------------------|---------------|------------|------------|----------|-------|-------|
| Service Term: 24 | -AUG-2024 to 23-SEP-2024      |               |            |            |          |       |       |
| PRODUCT NUMBER   | PRODUCT DESCRIPTION           | QUANTITY UNIT | UNIT PRICE | NET AMOUNT | TAX RATE | TAXES | TOTAL |
| 65183112         | Creative Cloud All Apps 100GB | 1 EA          | 78.99      | 78.99      | 12.00%   | 9.48  | 88.47 |

## Invoice Total

Comments: GST

| NET AMOUNT (C   | EAD)            | 78.99 |
|-----------------|-----------------|-------|
| TAXES (SEE DET/ | AILS FOR RATES) | 9.48  |
| GST(CAD)        | 3.95            |       |
| PST(CAD)        | 5.53            |       |

### GRAND TOTAL (CAD)

88.47

**Billing Contact** 

https://helpx.adobe.com/contact.html

🕫 Meta

Tax invoice for Account ID:

Invoice/payment date 30 Apr 2024,

Payment method Visa Reference number: VQL2Z44TF2