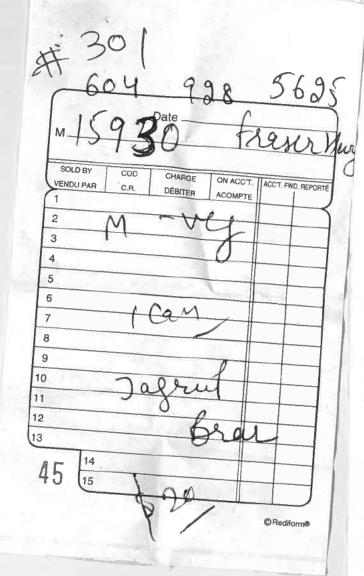

#### **Summary of Constituency Office Expense Receipts**

Fiscal 2024/2025

Period: Quarter 3 - Oct. 1, 2024 to Dec. 31, 2024

| Member Name:      | Brai, Jagrup                | <del></del> |
|-------------------|-----------------------------|-------------|
| Expense Category: | Special Events and Protocol |             |
|                   |                             | Note        |

|                                                             | <u>Note</u> | <u>Amount</u> |
|-------------------------------------------------------------|-------------|---------------|
| Cumulative Balance at End of Prior Reporting Period:        | Note 1      | \$9,467.84    |
| Add: Total Amount of Receipts for Current Reporting Period: | Note 2      | \$3,889.48    |
| Balance at End of Current Reporting Period:                 | Note 3      | \$13,357.32   |

| Note 1 | This amount represents the Q2 ending balance reported on the Q2 CO |
|--------|--------------------------------------------------------------------|
|        | disclosure report for this expense category for the period from    |

Apr. 1, 2024 to Sep. 30, 2024

Note 2 This amount represents the total amount of receipts recorded for this disclosure expense category in the current reporting period from

Oct. 1, 2024 to Dec. 31, 2024

Note 3 This amount represents the sum of the Q2 ending balance plus the Q3 scanned receipts total above. This amount also equals the Q3 disclosure report for the period from

Apr. 1, 2024 to Dec. 31, 2024

**Note 4** This disclosure expense category consists of the following accounts:

3470 Hosting Events

3471 Attending Events

3472 Protocol

3473 Meals/Hospitality for the Public

-

\_