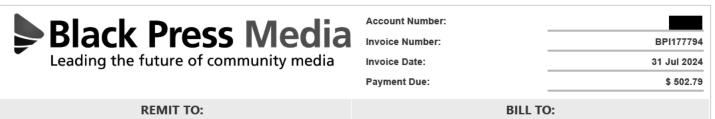

#### **Summary of Constituency Office Expense Receipts**

Fiscal 2024/2025

Period: Quarter 3 - Oct. 1, 2024 to Dec. 31, 2024

| Member Name:      | Brai, Jagrup                | <del></del> |
|-------------------|-----------------------------|-------------|
| Expense Category: | Special Events and Protocol |             |
|                   |                             | Note        |

|                                                             | <u>Note</u> | <u>Amount</u> |
|-------------------------------------------------------------|-------------|---------------|
| Cumulative Balance at End of Prior Reporting Period:        | Note 1      | \$9,467.84    |
| Add: Total Amount of Receipts for Current Reporting Period: | Note 2      | \$3,889.48    |
| Balance at End of Current Reporting Period:                 | Note 3      | \$13,357.32   |