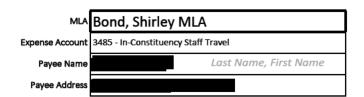

ls the Q3 disclosure report for the period from |                                             |               | •              |               |
|                             | Apr. 1, 2024                                                                                                                                                           | to                                          | Dec. 31, 2    | .024           |               |
| Note 4                      |                                                                                                                                                                        | ense catego<br>I-Constituen<br>ut-of-Consti | cy Staff Trav | /el            | g accounts:   |



#### **Constituency Assistant Mileage Reimbursement Form**



| Rate Per Kilometer  | \$0.63                  |  |
|---------------------|-------------------------|--|
| For Period          | From 9/18/24 to 9/18/24 |  |
| Total Kilometers    | 30.00                   |  |
| Total Reimbursement | \$18.90                 |  |

| Date (YYYY/MM/DD)  | Starting Location | Destination            | Description/Notes             | Km    | Reimbursement |
|--------------------|-------------------|------------------------|-------------------------------|-------|---------------|
| September 18, 2024 | home              | BB/BS /KMS Tools /UNBC | Pick up GCs/support ACE/event | 30 \$ | 18.90         |
|                    |                   |                        |                               | \$    | -             |
|                    |