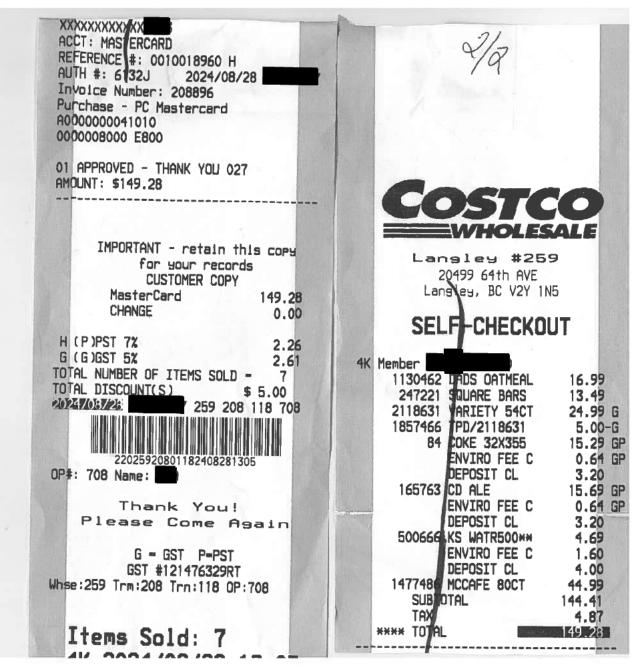

|               |   | Note 3          | \$12,079.75   |
| Note 1                      | This amount represe<br>disclosure report for<br><b>Apr. 1, 2024</b> |               | - | for the period  |               |
| Note 2                      | This amount represe<br>disclosure expense o<br>Oct. 1, 2024         |               |   | reporting perio |               |
| Note 3                      | This amount represe<br>scanned receipts tot                         |               |   | -               | •             |

Note 4 This disclosure expense category consists of the following accounts: 3480 Courier/Postage 3481 Office Supplies 3482 Office Equipment/Furniture (non-furniture allowance) \_ -

Dec. 31, 2024

-\_

to

report for the period from Apr. 1, 2024







| STORE 3098<br>10355 152 ST<br>SURREY, BC<br>V3R 7C1<br>604-581-1932                                                              |      |
|----------------------------------------------------------------------------------------------------------------------------------|------|
| ST# 03098 0P# 009081 TE# 81 TR# 015                                                                                              | 91   |
| WHT GRAN SUG 062847210230 \$1.5                                                                                                  | 97 D |
| DL 946ML 18 068700103630 \$5.4                                                                                                   |      |
| MCCAFE 663447608260 \$22.5