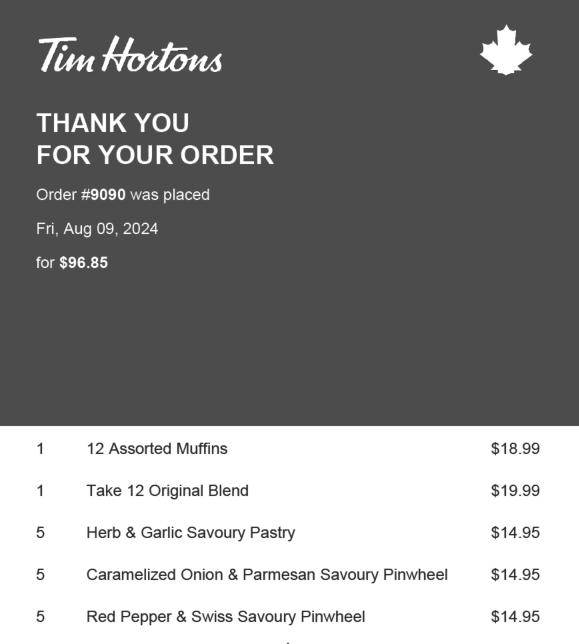

| SUBTOTAL      | \$31.10               |
| G              | ST 5.0000%    | \$0.49                |
| PS             | ST 7.0000%    | \$0.68                |
|                | TOTAL         | \$32.27               |
|                | MCARD TEND    | \$32.27               |
|                | CHANGE DUE    | \$0.00                |
| MASTERCARD *** | ** **** ****  | RE 3                  |

AID A0000000041010 TC 27F1A943E7571769 TERMINAL ID WMTUP020487 \*No Signature Required

07/02/24

GST/HST 137466199 RT 0001"

#### Begg.MLA, Garry

From: Sent: To: Subject:

September 9, 2024

Begg.MLA, Garry Fw: Your Tim Hortons Receipt / Votre reçu Tim Hortons

From: Tim Hortons <noreply@noreply.timhortons.ca> Sent: August 9, 2024 To:

Subject: Your Tim Hortons Receipt / Votre reçu Tim Hortons



| 5 Plain Croissant | \$11.45 |
|-------------------|---------|
| Subtotal          | \$95.28 |
| Тах               | \$1.57  |
| Total             | \$96.85 |

#### Order placed to

10320 152 Street Surrey, British Columbia V3R 4G8,

This Tims® Rewards email was sent to by your friends at Tim Hortons® Canada. You are receiving this email as a member of the Tims Rewards® loyalty program in which you participate voluntarily.

If you no longer want to receive these types of emails from us, update your communication preferences here. If you'd like to unsubscribe from all emails from us, click here.

> Tim Hortons :: 130 King St W, 3rd Floor :: Toronto ON M5X 1K6 © Tim Hortons 2023

French: Tim Hortons | Conditions d'utilisation | Politique de confidentialité

English: Tim Hortons | Terms of