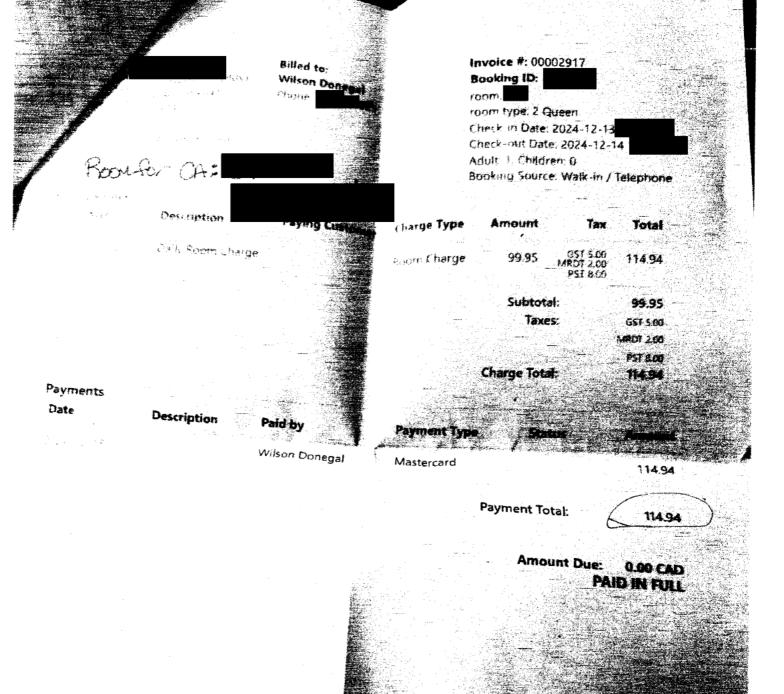

**Donegal Wilson** 

Room:

Room Type: QNQN

Number of Guests: 2 Rate: \$140.00

Clerk:

Arrive: 05Dec24

Time:

Depart: 06Dec24

Time:

Folio Number:

| DATE    | DESCRIPTION             | CHARGES | CREDITS |
|---------|-------------------------|---------|---------|
| 05Dec24 | Room Charge             | 140.00  |         |
| 05Dec24 | Gst Room Tax 5%         | 7.00    |         |
| 05Dec24 | Hotel Tax Rooms 8%      | 11.20   | 12 40 K |
| 05Dec24 | City Levy- Rooms - 3%   | 4.20    | /63, r  |
| 05Dec24 | Pet Charge              | 50.00   |         |
| 05Dec24 | Room Tax - Pet Charge   | 4.00    |         |
| 05Dec24 | City Levy 2% Pet Charge | 1.50    |         |
| 05Dec24 | Gst - Pet Charge        | 2.50    |         |
| 06Dec24 | Master Card             |         | 220.40  |

BALANCE:

0.00

Page: 1

Claim Number: 53514

MLA Name: Wilson, Donegal VM137397 HWR Claim Date: December 11, 2024

Constituency: Boundary-Similkameen

Type Of Trip: MLA Travel

Prepared By: