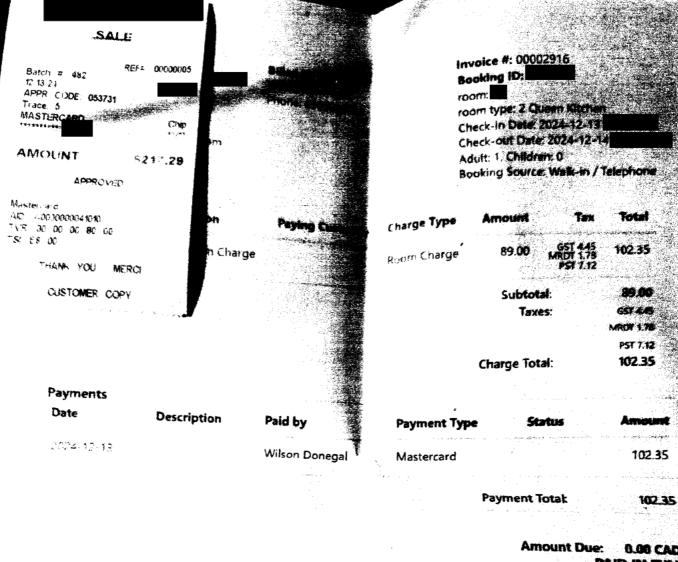

| \$102.35 |
| December 14, 2024                   | Breakfast & Lunch only |                                                                                                           | \$39.50  |
|                                     |                        | Total Payable                                                                                             | \$464.40 |
| Date 24 Dec 2024                    | Signature              |                                                                                                           |          |
|                                     | certified i            | Donegal VM137397 HWR<br>that the amount to be paid is correct,<br>copriate statute or other authority for |          |



8.00 CAD



Page: 1

Claim Number: 53516

MLA Name:

Wilson, Donegal VM137397 HWR Claim Date:

December 14, 2024

Constituency:

Boundary-Similkameen

Type Of Trip:

Accompanying Person Travel

Prepared By:

Claimant Type: Accompanying Person (CA)

Claimant Name:

Travel From:

Keremeos

Travel To:

Grand Forks/Hedley

Trip Details:

Accompanying Person Travel (CA)

| Date              | Expenses               |                                                                                                                               | Amount               |
|-------------------|------------------------|-------------------------------------------------------------------------------------------------------------------------------|----------------------|
| December 13, 2024 | Lunch & Din