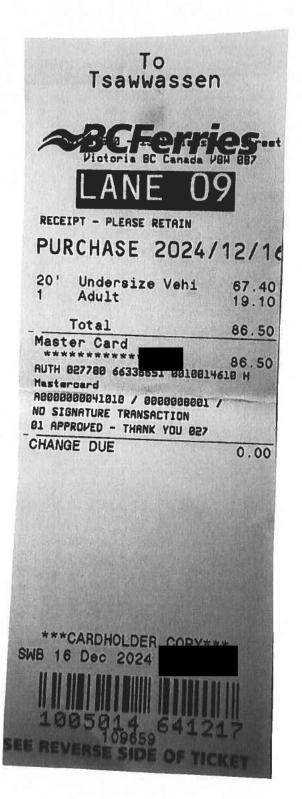

| Expenses                          |                                                                                                                                                                                                                      | Amount                                                                                                                                                                                                                     |
|-----------------------------------|----------------------------------------------------------------------------------------------------------------------------------------------------------------------------------------------------------------------|----------------------------------------------------------------------------------------------------------------------------------------------------------------------------------------------------------------------------|
| 146(km)                           |                                                                                                                                                                                                                      | \$91.98                                                                                                                                                                                                                    |
| wassen then swarz bay to victoria |                                                                                                                                                                                                                      |                                                                                                                                                                                                                            |
| 146(km)                           |                                                                                                                                                                                                                      | \$91.98                                                                                                                                                                                                                    |
| artz Bay then Tsawwassen to Home  |                                                                                                                                                                                                                      |                                                                                                                                                                                                                            |
| Dinner Only - Victoria            |                                                                                                                                                                                                                      | \$36.00                                                                                                                                                                                                                    |
| Ferry                             |                                                                                                                                                                                                                      | \$111.50                                                                                                                                                                                                                   |
| MLA Per Diem - Victoria           |                                                                                                                                                                                                                      | \$61.00                                                                                                                                                                                                                    |
| Ferry                             |                                                                                                                                                                                                                      | \$86.50                                                                                                                                                                                                                    |
| Hotel Victoria - With Receipts    |                                                                                                                                                                                                                      | \$599.44                                                                                                                                                                                                                   |
| MLA Per Diem - Victoria           |                                                                                                                                                                                                                      | \$61.00                                                                                                                                                                                                                    |
|                                   | Total Payable                                                                                                                                                                                                        | \$1139.40                                                                                                                                                                                                                  |
|                                   |                                                                                                                                                                                                                      |                                                                                                                                                                                                                            |
| Signature                         |                                                                                                                                                                                                                      |                                                                                                                                                                                                                            |
|                                   | VM137395 HWR                                                                                                                                                                                                         | •                                                                                                                                                                                                                          |
|                                   | 146(km) rwassen then Swartz Bay to Victoria  146(km) rartz Bay then Tsawwassen to Home  Dinner Only - Victoria Ferry MLA Per Diem - Victoria Ferry Hotel Victoria - With Receipts MLA Per Diem - Victoria  Signature | 146(km) Partz Bay then Swartz Bay to Victoria  146(km) Partz Bay then Tsawwassen to Home  Dinner Only - Victoria Ferry MLA Per Diem - Victoria Ferry Hotel Victoria - With Receipts MLA Per Diem - Victoria  Total Payable |