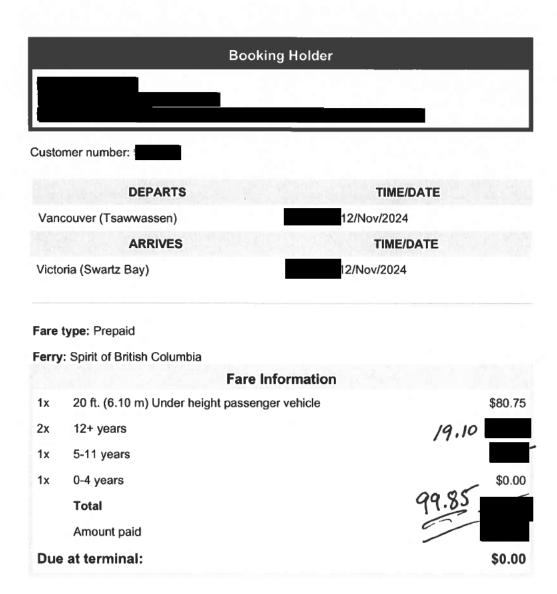

Travel From: Chilliwack Travel To: Victoria

Trip Details: Accompanying Person - (Family Member) for the Conservative Party of BC Oath

Ceremony on November 12, 2024

| Date                                 | Expenses               |               | Amount   |
|--------------------------------------|------------------------|---------------|----------|
| November 12, 2024<br>Chilliwack to \ | 191(km)<br>/ictoria    |               | \$120.33 |
| November 13, 2024<br>Victoria to Chi | 191(km)<br>lliwack     |               | \$120.33 |
| November 12, 2024                    | Ferry                  |               | \$99.85  |
| November 13, 2024                    | Ferry                  |               |          |
| November 15, 2024                    | Accommodation Expenses |               | \$291.72 |
|                                      |                        | Total Pavable |          |

Victoria (Swartz Bay) 13/Nov/2024

ARRIVES TIME/DATE

Vancouver (Tsawwassen) 113/Nov/2024

Fare type: Saver

Ferry: Spirit of British Columbia

|     | 7. Spirit of British Columbia                  |         |
|-----|------------------------------------------------|---------|
|     | Fare Information                               |         |
| 1x  | 20 ft. (6.10 m) Under height passenger vehicle | \$67.40 |
| 2x  | 12+ years                                      | 19.10   |
| 1x  | 5-11 years                                     |         |
| 1x  | 0-4 years                                      | \$0.00  |
|     | Total                                          | 86.50   |
|     | Amount paid                                    |         |
| Due | at terminal:                                   | \$0.00  |
|     |                                                |         |