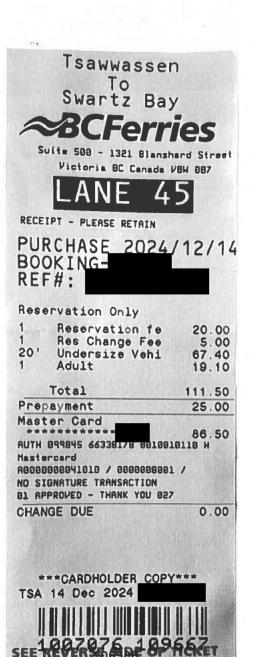

| Expenses                          |                                                                                                                                                                                                                      | Amount                                                                                                                                                                                                                     |
|-----------------------------------|----------------------------------------------------------------------------------------------------------------------------------------------------------------------------------------------------------------------|----------------------------------------------------------------------------------------------------------------------------------------------------------------------------------------------------------------------------|
| 146(km)                           |                                                                                                                                                                                                                      | \$91.98                                                                                                                                                                                                                    |
| wassen then swarz bay to victoria |                                                                                                                                                                                                                      |                                                                                                                                                                                                                            |
| 146(km)                           |                                                                                                                                                                                                                      | \$91.98                                                                                                                                                                                                                    |
| artz Bay then Tsawwassen to Home  |                                                                                                                                                                                                                      |                                                                                                                                                                                                                            |
| Dinner Only - Victoria            |                                                                                                                                                                                                                      | \$36.00                                                                                                                                                                                                                    |
| Ferry                             |                                                                                                                                                                                                                      | \$111.50                                                                                                                                                                                                                   |
| MLA Per Diem - Victoria           |                                                                                                                                                                                                                      | \$61.00                                                                                                                                                                                                                    |
| Ferry                             |                                                                                                                                                                                                                      | \$86.50                                                                                                                                                                                                                    |
| Hotel Victoria - With Receipts    |                                                                                                                                                                                                                      | \$599.44                                                                                                                                                                                                                   |
| MLA Per Diem - Victoria           |                                                                                                                                                                                                                      | \$61.00                                                                                                                                                                                                                    |
|                                   | Total Payable                                                                                                                                                                                                        | \$1139.40                                                                                                                                                                                                                  |
|                                   |                                                                                                                                                                                                                      |                                                                                                                                                                                                                            |
| Signature                         |                                                                                                                                                                                                                      |                                                                                                                                                                                                                            |
|                                   | VM137395 HWR                                                                                                                                                                                                         | •                                                                                                                                                                                                                          |
|                                   | 146(km) rwassen then Swartz Bay to Victoria  146(km) rartz Bay then Tsawwassen to Home  Dinner Only - Victoria Ferry MLA Per Diem - Victoria Ferry Hotel Victoria - With Receipts MLA Per Diem - Victoria  Signature | 146(km) Partz Bay then Swartz Bay to Victoria  146(km) Partz Bay then Tsawwassen to Home  Dinner Only - Victoria Ferry MLA Per Diem - Victoria Ferry Hotel Victoria - With Receipts MLA Per Diem - Victoria  Total Payable |