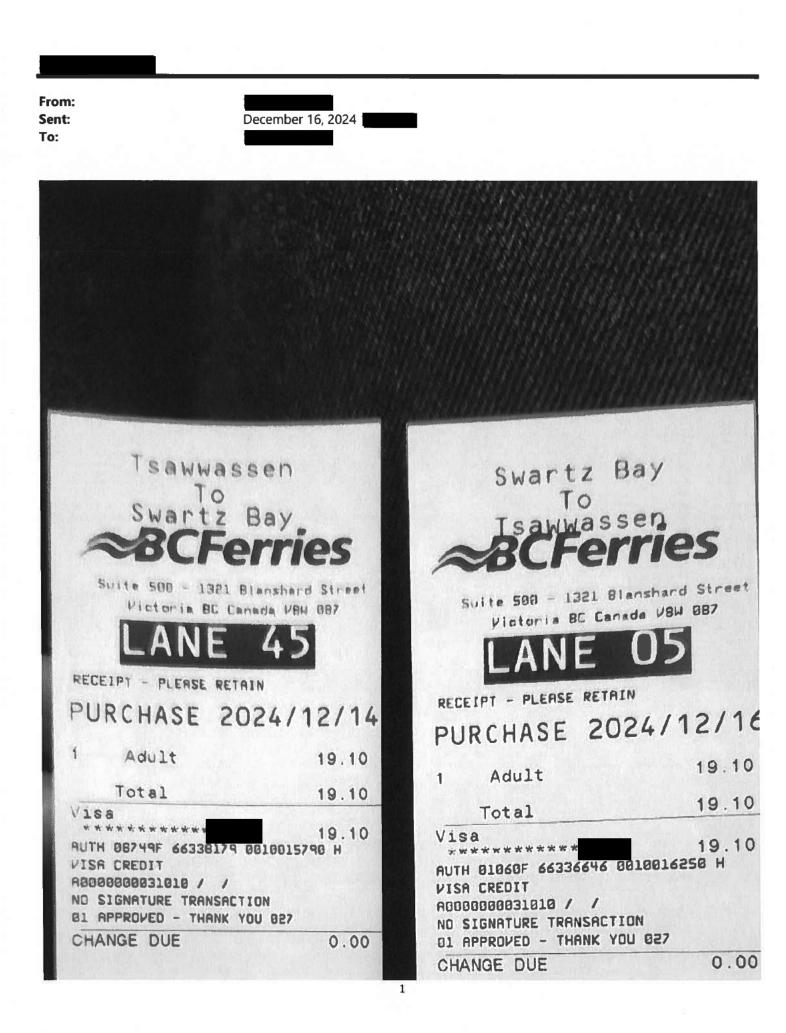

| Date              | Expenses                       | Amount   |
|-------------------|--------------------------------|----------|
| December 14, 2024 | Ferry                          | \$19.10  |
| Tsawwasswer       | n to Swartz Bay                |          |
| December 15, 2024 | Hotel Victoria - With Receipts | \$181.60 |
| December 15, 2024 | MLA Per Diem - Victoria        | \$61.00  |
| December 15, 2024 | Taxi                           | \$40.97  |
| Funeral to dov    | wntown                         |          |
| December 15, 2024 | Тахі                           | \$67.10  |
| Downtown to       | funeral                        |          |
| December 16, 2024 | Breakfast Only - Victoria      | \$27.00  |
| December 16, 2024 | Ferry                          | \$19.10  |
| Swartz Bay to     | Tsawwassen                     |          |