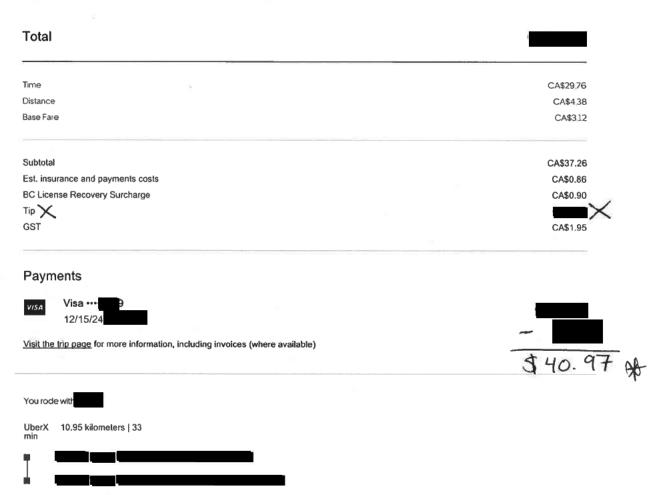

## Thanks for tipping, Amna

Here's your updated Sunday morning ride receipt.

| Total                             |           |
|-----------------------------------|-----------|
| Trip fare                         | CA\$39.98 |
| Subtotal                          | CA\$39.98 |
| Reservation Fee                   | CA\$22.00 |
| Est. insurance and payments costs | CA\$1,02  |
| BC License Recovery Surcharge     | CA\$0.90  |
| Тір                               |           |
| GST                               | CA\$3.20  |
| Payments                          |           |
| visa Visa ••                      | CA\$67.10 |
| 12/15/24                          | CAUTIN    |
| Visa ···                          |           |
| 12/15/24                          |           |

Visit the trip page for more information, including invoices (where available)

| You ro       | de wit                |
|--------------|-----------------------|
| UberX<br>min | 12.42 kilometers   34 |
| ]            |                       |