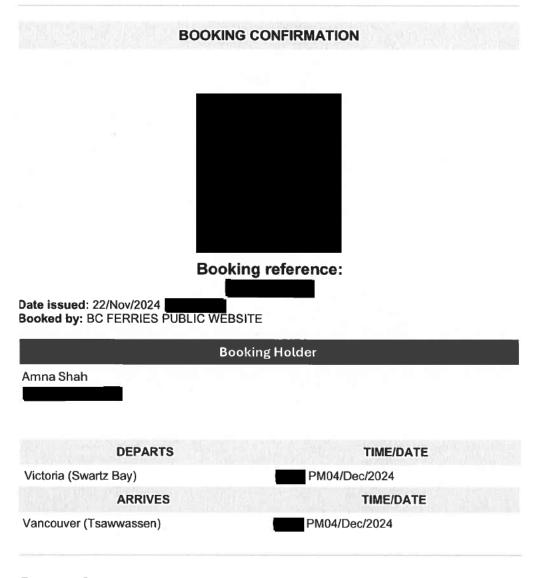

### **Booking reference:**

Date issued: 22/Nov/2024 Booked by: BC FERRIES PUBLIC WEBSITE

|                       | Bo                                 | ooking Holder  |         |
|-----------------------|------------------------------------|----------------|---------|
| Amr                   | na Shah                            |                |         |
|                       |                                    |                |         |
|                       | DEPARTS                            | TIME/DATE      |         |
| Van                   | couver (Tsawwassen)                | PM02/Dec/2024  |         |
|                       | ARRIVES                            | TIME/DATE      |         |
| Victoria (Swartz Bay) |                                    | PM02/Dec/2024  |         |
| Fare                  | <b>type:</b> Prepaid               | 8              |         |
| Ferr                  | y: Spirit of Vancouver Island      |                |         |
|                       | Fai                                | re Information |         |
| 1x                    | 20 ft. (6.10 m) Under height passe | enger vehicle  | \$80.75 |
| 1x                    | 12+ years                          |                | \$19.10 |
|                       | Total                              |                | \$99.85 |
|                       | Amount paid                        |                | \$99.85 |
| Due                   | e at terminal:                     |                | \$0.00  |