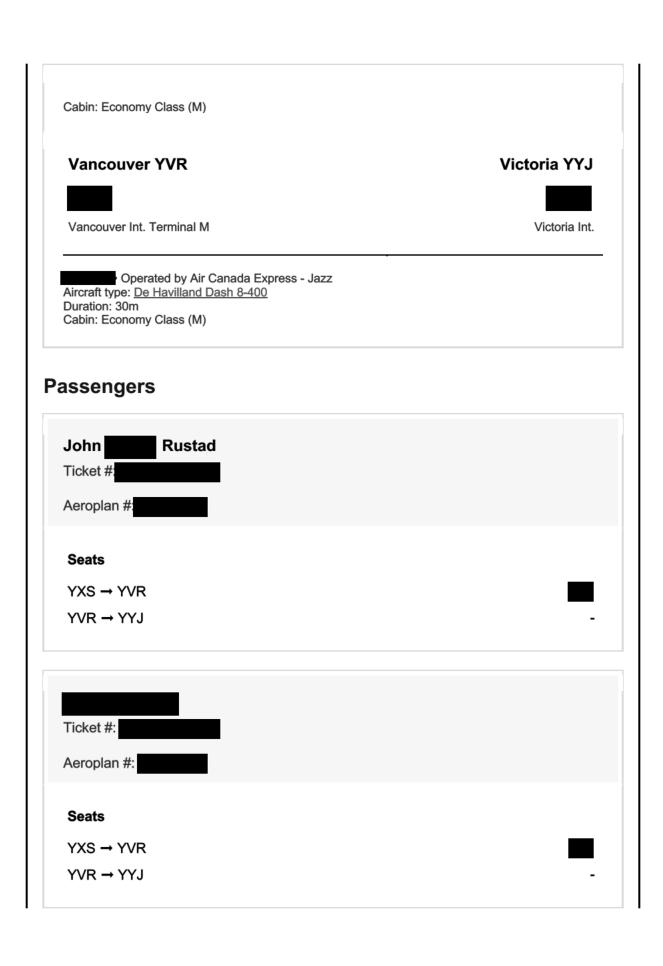

Vancouver YVR

Victoria YYJ

Vancouver Int. Terminal M

Victoria Int.

Operated by Air Canada Express - Jazz

Aircraft type: De Havilland Dash 8-400

Duration: 30m

Cabin: Economy Class (M)

### **Passengers**

John Rustad

Ticket #:

Aeroplan #:

\_\_\_\_

Seats

YXS → YVR

 $YVR \rightarrow YYJ$ 