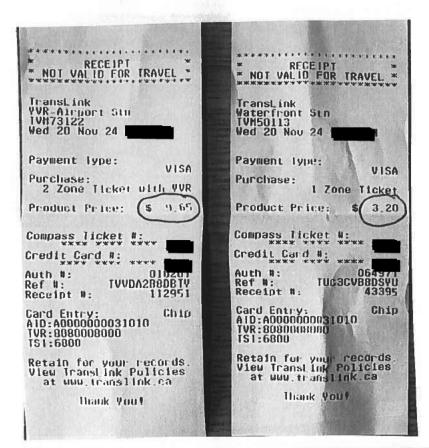

# Swartz Bay To BCFerries

Suite 500 - 1321 Blanshard Street Victoria BC Canada VEW 087

# LANE 06

RECEIPT - PLEASE RETAIN

PURCHASE 2024/09/07 BOOKING-REF#:

| Rese                   | ervation Only                                                                                                    |                         |
|------------------------|------------------------------------------------------------------------------------------------------------------|-------------------------|
| 1<br>20<br>3           | Reservation fe<br>Undersize Vehi<br>Adult                                                                        | 20.00<br>67.40<br>57.30 |
| _                      | Total                                                                                                            | 144.70                  |
| Prep                   | ayment                                                                                                           | 20.00                   |
| AUTH<br>AMERI<br>A0000 | SIGEN EXPRESS 835537 6633651 801001 CAN EXPRESS 08025018801 / 0000088 GNATURE TRANSACTION PROVED - THANK YOU 025 | 1 999                   |
| CHAN                   | GE DUE                                                                                                           | 0.00                    |

#### PURCHASE 2024/09/06 BOOKING-REF#:

Reservation Only

| 1     | Reservation fe                                  | 20.00  |
|-------|-------------------------------------------------|--------|
| 50.   | Undersize Vehi                                  | 67.40  |
| 1     | Adult                                           | 19.10  |
| 1     | Port Fee Adul                                   | 0.25   |
|       | Total                                           | 106.75 |
| Pre   | payment                                         | 20.00  |
| Ame   | rican Express                                   | 86.75  |
|       | 862534 66338140 001001<br>ICAN EXPRESS          | 7648 H |
|       | 000025010801 / 00000080<br>IGNATURE TRANSACTION | 80 /   |
| 00 AF | PROVED - THRNK YOU 825                          |        |
| CHAI  | NGE DUE                                         | 0.00   |