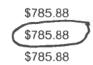

Trip Details:

MLA Travel for Conservative Party of BC Oath Ceremony Nov 12, 2024 and to attend meetings and events

| Date                              | Expenses                                                                              | Amount   |
|-----------------------------------|---------------------------------------------------------------------------------------|----------|
| November 11, 2024<br>Home to PG A | 87(km)<br>Airport                                                                     | \$54.81  |
|                                   |                                                                                       |          |
| November 17, 2024                 | 78(km)                                                                                | \$49.14  |
| PG Airport to                     | Home                                                                                  |          |
| November 11, 2024                 | Airfare - oneway                                                                      | \$785.88 |
|                                   | - Prince George to Victoria                                                           |          |
| November 11, 2024                 | Dinner Only - Victoria                                                                | \$36.00  |
| November 11, 2024                 | Taxi                                                                                  | \$75.25  |
| November 12, 2024                 | MLA Per Diem - Victoria                                                               | \$61.00  |
| November 13, 2024                 | MLA Per Diem - Victoria                                                               | \$61.00  |
| November 14, 2024                 | MLA Per Diem - Victoria                                                               | \$61.00  |
| November 15, 2024                 | Airfare                                                                               | \$443.00 |
|                                   | · Victoria Harbour to Vancouver Harbour                                               |          |
| November 15, 2024                 | MLA Per Diem - Victoria                                                               | \$61.00  |
| November 16, 2024                 | Car Rental                                                                            | \$108.63 |
| November 16, 2024                 | Fuel                                                                                  | \$46.10  |
| for Car rental                    |                                                                                       |          |
| November 16, 2024                 | MLA Per Diem - Victoria                                                               | \$61.00  |
| November 16, 2024                 | Parking                                                                               | \$65.00  |
| November 16, 2024                 | Parking                                                                               | \$28.00  |
| November 17, 2024                 | Accommodation Expenses                                                                | \$606.90 |
| November 17, 2024                 | Airfare - oneway                                                                      | \$731.28 |
| 16, changed r                     | Vancouver to Prince George - original departure Nov to charge to attend evening event |          |
| November 17, 2024                 | Breakfast Only - Victoria                                                             | \$27.00  |
|                                   |                                                                                       |          |

### **Grand total**

John Rustad

CAD \$2,357.64

\$785.88

\$785.88

\$785.88