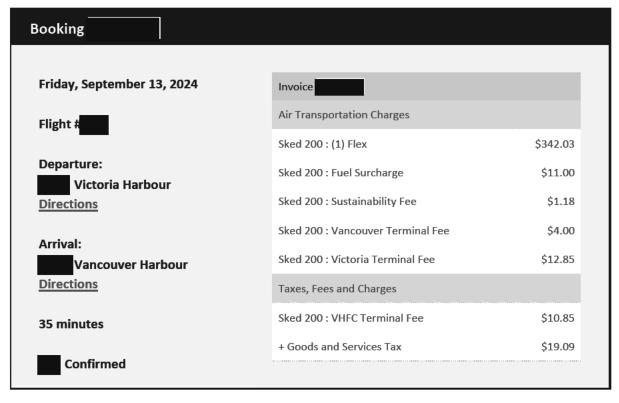

| Friday, November 15, 2024 | Invoice                      |          |
|---------------------------|------------------------------|----------|
|                           | PHS-Heliport Improvement Fee | \$7.62   |
|                           | FARE-YWH-FULL-               | \$414.29 |
| Departure:                | + GST                        | \$21.09  |
| Victoria Harbour          |                              |          |
| Directions                | Billing                      | \$421.91 |
| Arrival:                  | Taxes                        | \$21.09  |
| Vancouver Harbour         | Grand Total                  | \$443.00 |

|                          | Visa          |                     | \$443.00 |
|--------------------------|---------------|---------------------|----------|
| 35 minutes               | Date / Time   | November 15, 2024 @ |          |
| Confirmed                | Summary       | **** ****           |          |
|                          | Expiration    |                     |          |
| 1 Passengers - FULL FARE | Authorization | 085221              |          |
| John Rustad, Male        |               |                     |          |