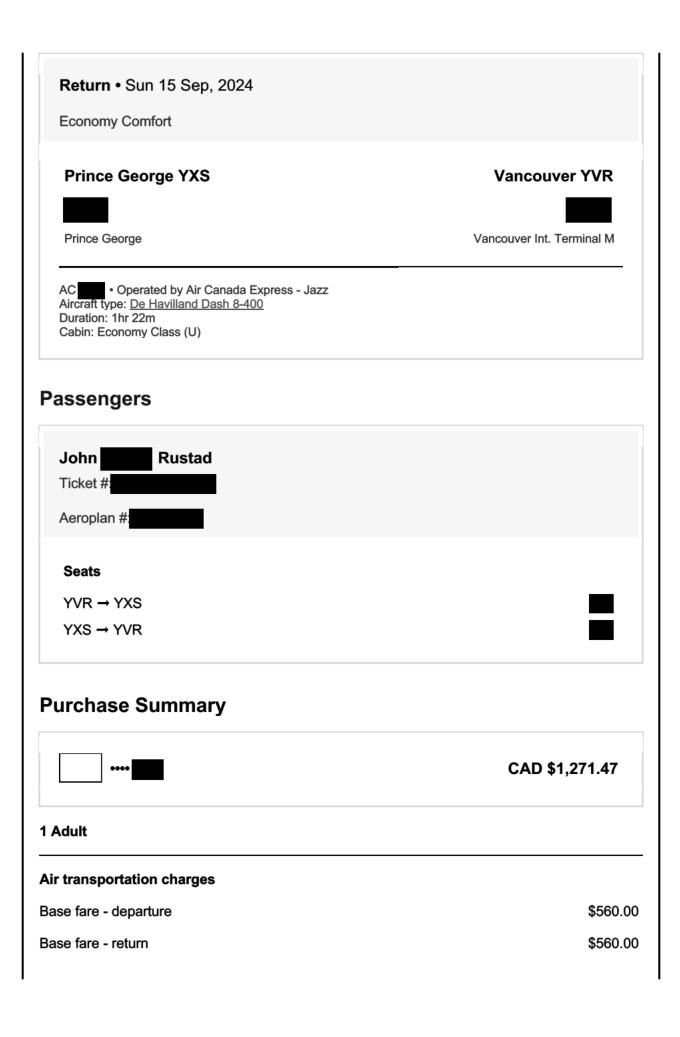

### **Flights**

Departure • Sat 14 Sep, 2024

**Economy Comfort** 

Vancouver YVR

Prince George YXS

Prince George

Operated by Air Canada Express - Jazz
 Aircraft type: De Havilland Dash 8-400

Duration: 1hr 19m

Cabin: Economy Class (U)

| Carrier surcharges                                 | \$32.00        |
|----------------------------------------------------|----------------|
| Taxes, Fees and Charges                            |                |
| Air Travellers Security Charge - Canada            | \$18.92        |
| Goods and Services Tax - Canada - 100092287 RT0001 | \$60.55        |
| Airport Improvement Fee - Canada                   | \$40.00        |
| Grand total                                        | CAD \$1,271.47 |
|                                                    |                |