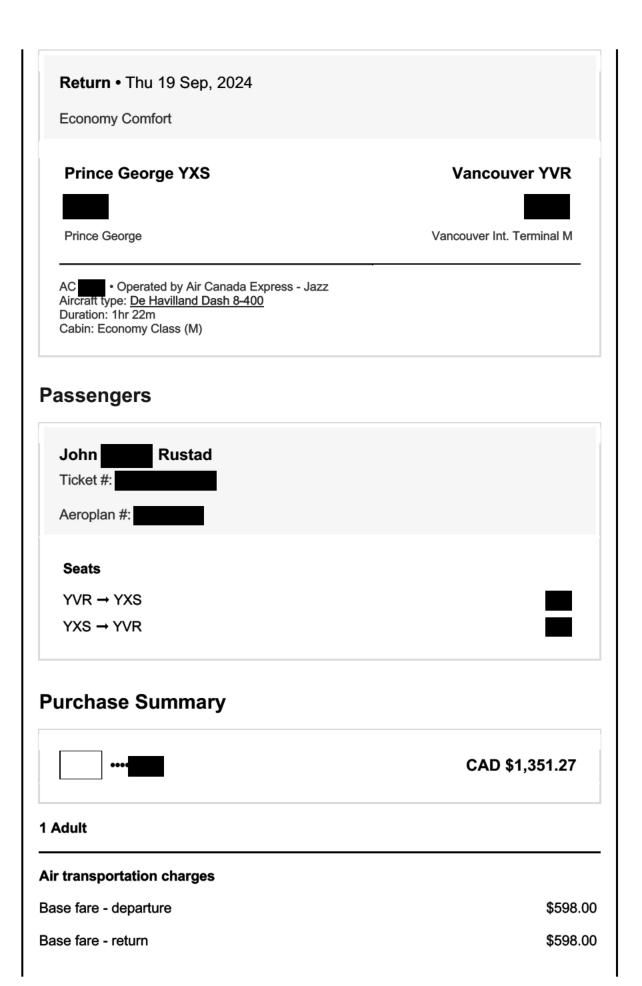

# **Booking Confirmation**

Issued 16 Sep, 2024

Manage booking

Check-in

Thank you for choosing Air Canada. Below are your flight details and other useful information for your trip.

**IMPORTANT:** This is your official itinerary/receipt. You must bring it with you to the airport for check-in. Please print/retain this page for your financial records (for taxation, expense claim or credit card reconciliation purposes).

### **Flights**

Departure • Wed 18 Sep, 2024

**Economy Comfort** 

Vancouver YVR

**Prince George YXS** 

Vancouver Int. Terminal M

Prince George

Operated by Air Canada Express - Jazz
 Aircraft type: De Havilland Dash 8-400

Duration: 1hr 19m

Cabin: Economy Class (M)

| Taxes, Fees and Charges                               |                |
|-------------------------------------------------------|----------------|
| Air Travellers Security Charge - Canada               | \$18.92        |
| Goods and Services Tax - Canada - 100092287<br>RT0001 | \$64.35        |
| Airport Improvement Fee - Canada                      | \$40.00        |
| Grand total                                           | CAD \$1,351.27 |