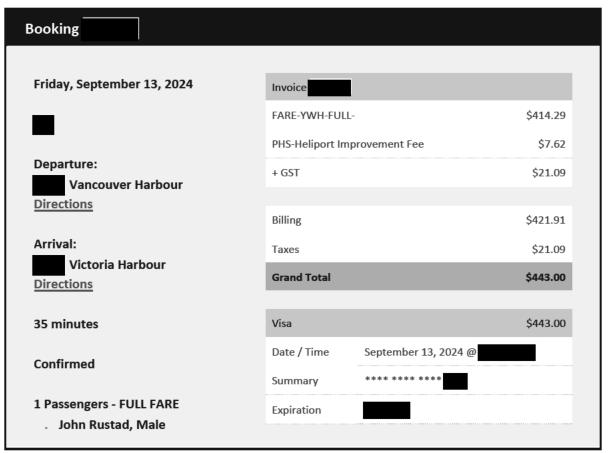

| Friday, November 15, 2024 | Invoice                      |          |
|---------------------------|------------------------------|----------|
|                           | PHS-Heliport Improvement Fee | \$7.62   |
|                           | FARE-YWH-FULL-               | \$414.29 |
| Departure:                | + GST                        | \$21.09  |
| Victoria Harbour          |                              |          |
| Directions                | Billing                      | \$421.91 |
| Arrival:                  | Taxes                        | \$21.09  |
| Vancouver Harbour         | Grand Total                  | \$443.00 |

|                          | Visa          |                     | \$443.00 |
|--------------------------|---------------|---------------------|----------|
| 35 minutes               | Date / Time   | November 15, 2024 @ |          |
| Confirmed                | Summary       | **** ****           |          |
|                          | Expiration    |                     |          |
| 1 Passengers - FULL FARE | Authorization | 085221              |          |
| John Rustad, Male        |               |                     |          |