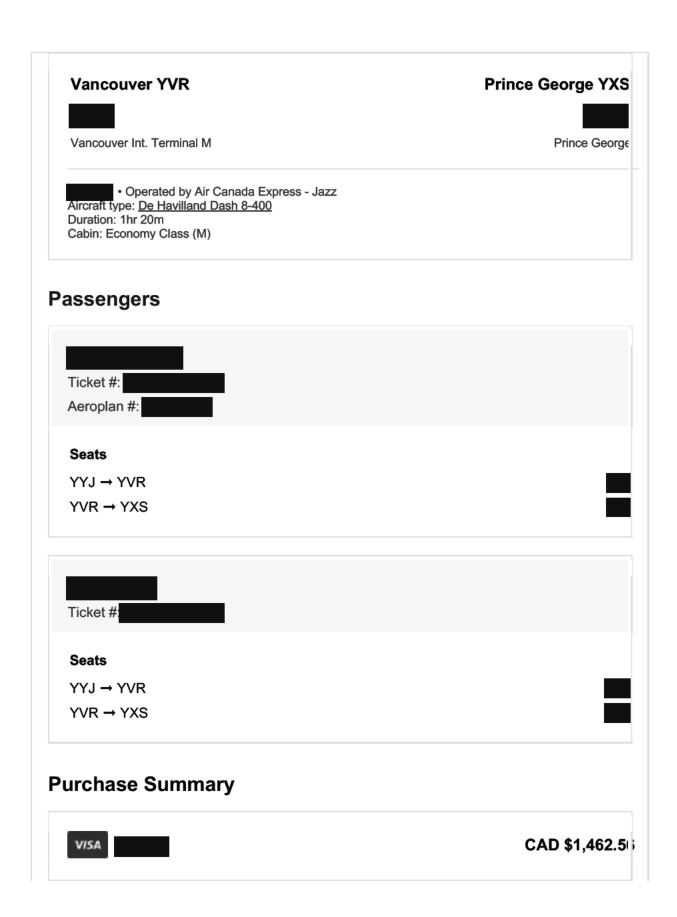

### **Flights**

Departure • Wed 18 Sep, 2024

**Economy Comfort** 

Vancouver YVR

**Prince George YXS** 

Vancouver Int. Terminal M

Prince George

Operated by Air Canada Express - Jazz
 Aircraft type: De Havilland Dash 8-400

Duration: 1hr 19m

Cabin: Economy Class (M)

| Taxes, Fees and Charges                               |                |
|-------------------------------------------------------|----------------|
| Air Travellers Security Charge - Canada               | \$18.92        |
| Goods and Services Tax - Canada - 100092287<br>RT0001 | \$64.35        |
| Airport Improvement Fee - Canada                      | \$40.00        |
| Grand total                                           | CAD \$1,351.27 |

### **Passengers**

# **Purchase Summary**