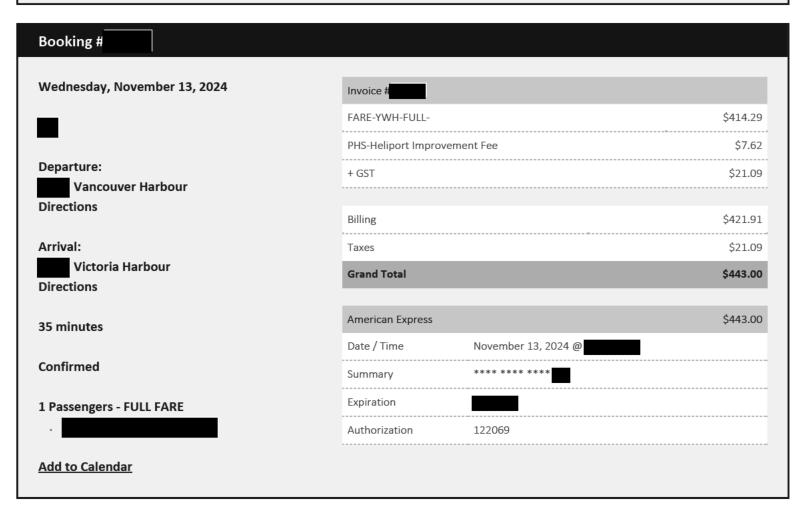

| Invoice             |                                                                                                                         |                                                                                                                                                                                    |
|---------------------|-------------------------------------------------------------------------------------------------------------------------|------------------------------------------------------------------------------------------------------------------------------------------------------------------------------------|
| FARE-YWH-SENIOR     |                                                                                                                         | \$233.33                                                                                                                                                                           |
| PHS-Heliport Impro- | vement Fee                                                                                                              | \$7.62                                                                                                                                                                             |
| + GST               |                                                                                                                         | \$12.05                                                                                                                                                                            |
| Billing             |                                                                                                                         | \$240.95                                                                                                                                                                           |
| Taxes               |                                                                                                                         | \$12.05                                                                                                                                                                            |
| Grand Total         |                                                                                                                         | \$253.00                                                                                                                                                                           |
| American Express    |                                                                                                                         | \$253.00                                                                                                                                                                           |
| Date / Time         | November 13, 2024 @                                                                                                     |                                                                                                                                                                                    |
| Summary             | **** ****                                                                                                               |                                                                                                                                                                                    |
| Expiration          |                                                                                                                         |                                                                                                                                                                                    |
| Authorization       | 141031                                                                                                                  |                                                                                                                                                                                    |
|                     | FARE-YWH-SENIOR PHS-Heliport Improve + GST  Billing Taxes  Grand Total  American Express Date / Time Summary Expiration | FARE-YWH-SENIOR  PHS-Heliport Improvement Fee  + GST  Billing  Taxes  Grand Total  American Express  Date / Time November 13, 2024 @  Summary ************************************ |