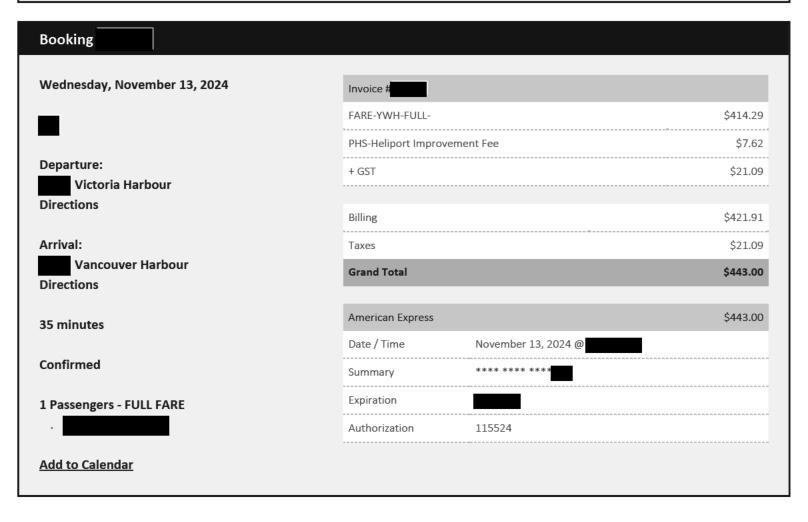

| Tuesday, November 12, 2024      | Invoice             |                     |          |
|---------------------------------|---------------------|---------------------|----------|
|                                 | FARE-YWH-SENIOR     |                     | \$233.33 |
|                                 | PHS-Heliport Improv | vement Fee          | \$7.62   |
| Departure:<br>Vancouver Harbour | + GST               |                     | \$12.05  |
| Directions                      | Billing             |                     | \$240.95 |
| Arrival:                        | Taxes               |                     | \$12.05  |
| Victoria Harbour Directions     | Grand Total         |                     | \$253.00 |
| 35 minutes                      | American Express    |                     | \$253.00 |
|                                 | Date / Time         | November 12, 2024 @ |          |
| Confirmed                       | Summary             | **** **** ****      |          |
| 1 Passengers - FULL FARE        | Expiration          |                     |          |
| Janet Routledge, Female         | Authorization       | 148682              |          |

| Customer Information |            |                               |
|----------------------|------------|-------------------------------|
| Account              | Customer # | Section Inches in the Alberta |
|                      | Name       | Janet Routledge               |
|                      | Company    | Ndp Caucus                    |