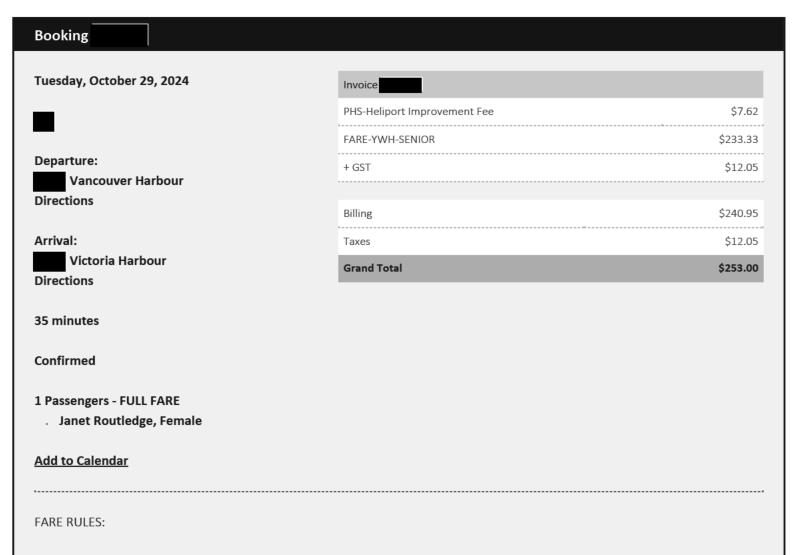

## **Booking** Wednesday, October 30, 2024 Invoice \$233.33 FARF-YWH-SFNIOR \$7.62 PHS-Heliport Improvement Fee Departure: + GST \$12.05 Victoria Harbour Directions Billing \$240.95 Arrival: Taxes \$12.05 Vancouver Harbour **Grand Total** \$253.00 Directions 35 minutes

## Confirmed

## 1 Passengers - FULL FARE

. Janet Routledge, Female

## Add to Calendar