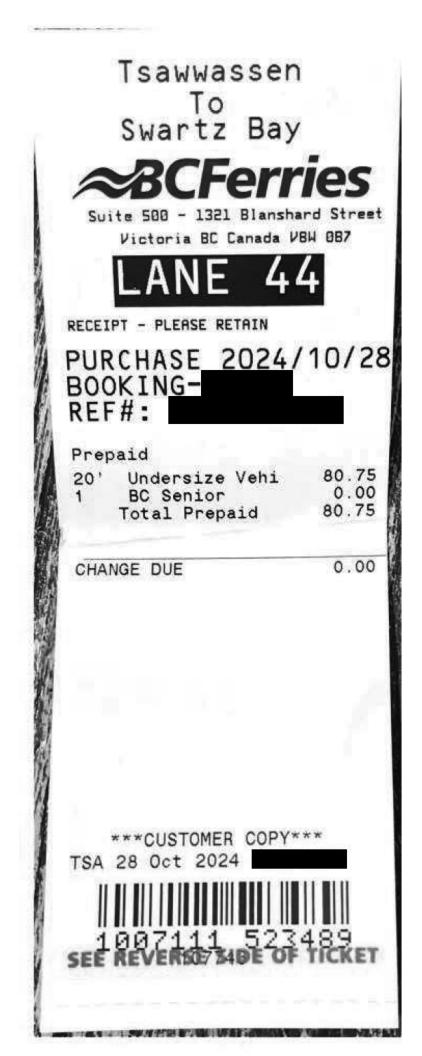

| Date                                | Expenses                                  | Amount   |
|-------------------------------------|-------------------------------------------|----------|
| October 28, 2024<br>Fruitvale to Fe | 744(km)<br>erry Terminal                  | \$468.72 |
| October 28, 2024<br>Ferry Termina   | 37(km)                                    | \$23.31  |
| October 30, 2024                    | 37(km)<br>to Ferry Terminal               | \$23.31  |
| October 30, 2024<br>Ferry Termina   | 400(km)<br>I to Kelowna                   | \$252.00 |
| October 31, 2024<br>Kelowna to Fre  | 344(km)<br>uitvale                        | \$216.72 |
| October 28, 2024<br>Tsawwassen t    | Ferry<br>to Swartz Bay                    | \$80.75  |
| October 28, 2024<br>Stay at the     | Hotel Victoria - With Receipts            | \$486.96 |
| October 28, 2024                    | MLA Per Diem -victoria                    | \$61.00  |
| October 29, 2024                    | MLA Per Diem -Victoria                    | \$61.00  |
| October 30, 2024<br>Stay at the     | Accommodation Expenses<br>on the way home | \$149.76 |
| October 30, 2024                    | Breakfast & Dinner Only                   | \$48.50  |
| October 30, 2024<br>Swartz Bay to   | Ferry<br>Tsawwassen Ferry                 | \$72.40  |
| October 31, 2024                    | Breakfast & Lunch only                    | \$39.50  |