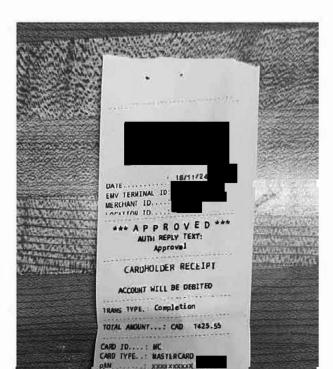

| Date                                 | Expenses                       | Amount    |
|--------------------------------------|--------------------------------|-----------|
| November 10, 2024<br>Fruitvale to Ke | 344(km)<br>elowna              | \$216.72  |
| November 11, 2024<br>Kelowna to fer  | 400(km)<br>ry terminal         | \$252.00  |
| November 11, 2024<br>Ferry terminal  | 37(km)<br>to hotel             | \$23.31   |
| November 18, 2024<br>Ferry terminal  | 400(km)<br>to Kelowna          | \$252.00  |
| November 18, 2024<br>Hotel to Ferry  | 37(km)<br>terminal             | \$23.31   |
| November 19, 2024<br>Kelowna to Fro  | 344(km)<br>uitvale             | \$216.72  |
| November 10, 2024                    | Accommodation Expenses         | \$133.40  |
| November 10, 2024                    | MLA Per Diem                   | \$61.00   |
| November 11, 2024<br>Tsawwassen t    | Ferry<br>o Swartz Bay          | \$80.75   |
| November 11, 2024<br>Stay at the     | Hotel Victoria - With Receipts | \$1425.55 |
| November 11, 2024                    | MLA Per Diem                   | \$61.00   |
| November 12, 2024                    | MLA Per Diem - Victoria        | \$61.00   |
| November 13, 2024                    | MLA Per Diem - Victoria        | \$61.00   |
| November 14, 2024                    | MLA Per Diem - Victoria        | \$61.00   |

| Date                                 | Expenses                                    |                                                                                           | Amount    |
|--------------------------------------|---------------------------------------------|-------------------------------------------------------------------------------------------|-----------|
| Neversher 15, 2024                   |                                             |                                                                                           |           |
| November 15, 2024                    | MLA Per Diem - Victoria                     |                                                                                           | \$61.00   |
| November 17, 2024                    | MLA Per Diem - Victoria                     |                                                                                           | \$61.00   |
| November 18, 2024                    | Accommodation Expenses<br>on the route home |                                                                                           | \$114.84  |
| November 18, 2024<br>Swartz Bay to T | Ferry<br>Sawwassen                          |                                                                                           | \$188.00  |
| November 18, 2024                    | MLA Per Diem - Victoria                     |                                                                                           | \$61.00   |
|                                      |                                             | Total Payable                                                                             | \$3414.60 |
| Date 20 Nov 2024                     | Signature<br>Mori                           | ssette, Steve VM137371                                                                    |           |
|                                      | certij                                      | fied that the amount to be paid is correct,<br>appropriate statute or other authority for |           |