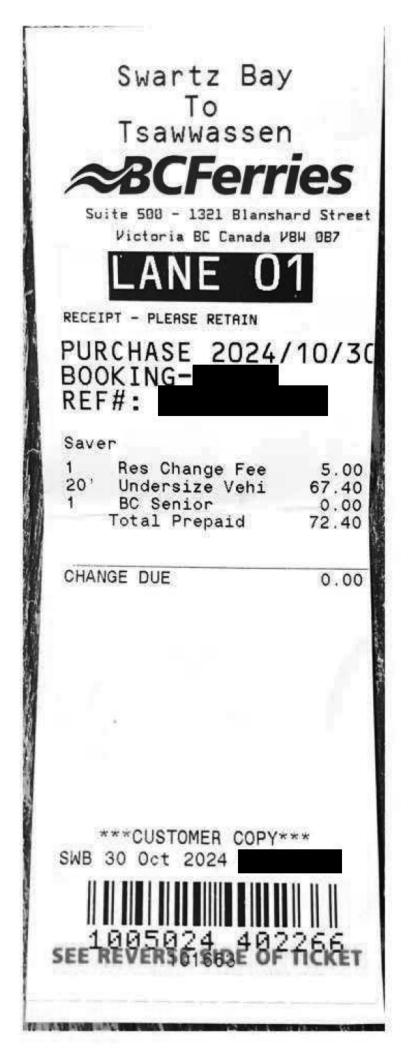

| Date                                | Expenses                                  | Amount   |
|-------------------------------------|-------------------------------------------|----------|
| October 28, 2024<br>Fruitvale to Fe | 744(km)<br>erry Terminal                  | \$468.72 |
| October 28, 2024<br>Ferry Termina   | 37(km)                                    | \$23.31  |
| October 30, 2024                    | 37(km)<br>to Ferry Terminal               | \$23.31  |
| October 30, 2024<br>Ferry Termina   | 400(km)<br>I to Kelowna                   | \$252.00 |
| October 31, 2024<br>Kelowna to Fre  | 344(km)<br>uitvale                        | \$216.72 |
| October 28, 2024<br>Tsawwassen t    | Ferry<br>to Swartz Bay                    | \$80.75  |
| October 28, 2024<br>Stay at the     | Hotel Victoria - With Receipts            | \$486.96 |
| October 28, 2024                    | MLA Per Diem -victoria                    | \$61.00  |
| October 29, 2024                    | MLA Per Diem -Victoria                    | \$61.00  |
| October 30, 2024<br>Stay at the     | Accommodation Expenses<br>on the way home | \$149.76 |
| October 30, 2024                    | Breakfast & Dinner Only                   | \$48.50  |
| October 30, 2024<br>Swartz Bay to   | Ferry<br>Tsawwassen Ferry                 | \$72.40  |
| October 31, 2024                    | Breakfast & Lunch only                    | \$39.50  |