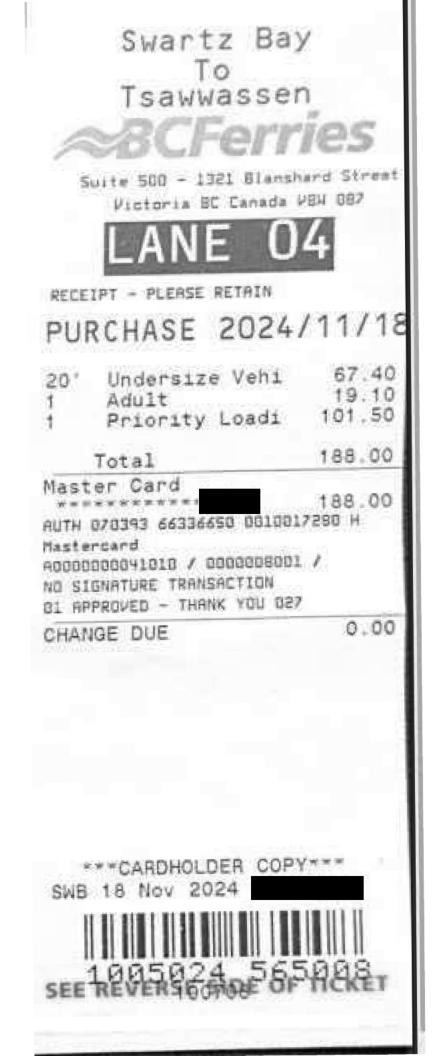

| Date                                 | Expenses                       | Amount    |
|--------------------------------------|--------------------------------|-----------|
| November 10, 2024<br>Fruitvale to Ke | 344(km)<br>elowna              | \$216.72  |
| November 11, 2024<br>Kelowna to fer  | 400(km)<br>ry terminal         | \$252.00  |
| November 11, 2024<br>Ferry terminal  | 37(km)<br>to hotel             | \$23.31   |
| November 18, 2024<br>Ferry terminal  | 400(km)<br>to Kelowna          | \$252.00  |
| November 18, 2024<br>Hotel to Ferry  | 37(km)<br>terminal             | \$23.31   |
| November 19, 2024<br>Kelowna to Fro  | 344(km)<br>uitvale             | \$216.72  |
| November 10, 2024                    | Accommodation Expenses         | \$133.40  |
| November 10, 2024                    | MLA Per Diem                   | \$61.00   |
| November 11, 2024<br>Tsawwassen t    | Ferry<br>o Swartz Bay          | \$80.75   |
| November 11, 2024<br>Stay at the     | Hotel Victoria - With Receipts | \$1425.55 |
| November 11, 2024                    | MLA Per Diem                   | \$61.00   |
| November 12, 2024                    | MLA Per Diem - Victoria        | \$61.00   |
| November 13, 2024                    | MLA Per Diem - Victoria        | \$61.00   |
| November 14, 2024                    | MLA Per Diem - Victoria        | \$61.00   |

| Date                                 | Expenses                                    |                                                                                           | Amount    |
|--------------------------------------|---------------------------------------------|-------------------------------------------------------------------------------------------|-----------|
| Neversher 15, 2024                   |                                             |                                                                                           |           |
| November 15, 2024                    | MLA Per Diem - Victoria                     |                                                                                           | \$61.00   |
| November 17, 2024                    | MLA Per Diem - Victoria                     |                                                                                           | \$61.00   |
| November 18, 2024                    | Accommodation Expenses<br>on the route home |                                                                                           | \$114.84  |
| November 18, 2024<br>Swartz Bay to T | Ferry<br>Sawwassen                          |                                                                                           | \$188.00  |
| November 18, 2024                    | MLA Per Diem - Victoria                     |                                                                                           | \$61.00   |
|                                      |                                             | Total Payable                                                                             | \$3414.60 |
| Date 20 Nov 2024                     | Signature<br>Mori                           | ssette, Steve VM137371                                                                    |           |
|                                      | certij                                      | fied that the amount to be paid is correct,<br>appropriate statute or other authority for |           |