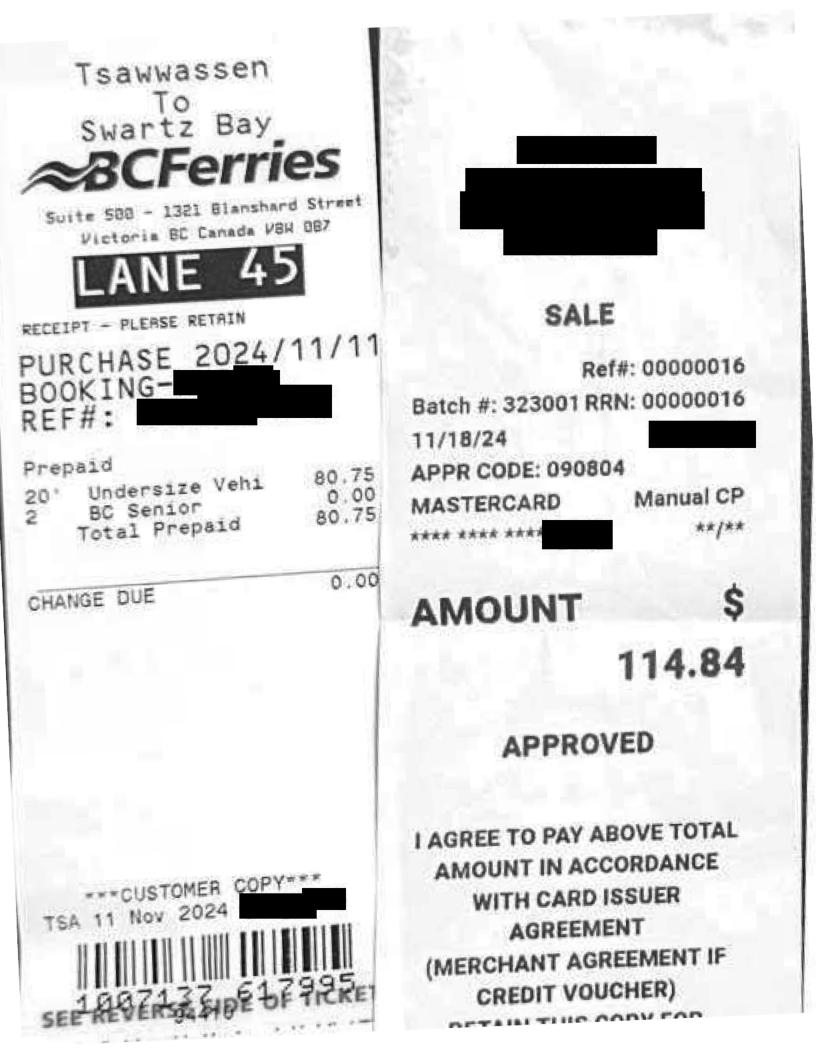

| Date                                 | Expenses                       | Amount    |
|--------------------------------------|--------------------------------|-----------|
| November 10, 2024<br>Fruitvale to Ke | 344(km)<br>elowna              | \$216.72  |
| November 11, 2024<br>Kelowna to fer  | 400(km)<br>ry terminal         | \$252.00  |
| November 11, 2024<br>Ferry terminal  | 37(km)<br>to hotel             | \$23.31   |
| November 18, 2024<br>Ferry terminal  | 400(km)<br>to Kelowna          | \$252.00  |
| November 18, 2024<br>Hotel to Ferry  | 37(km)<br>terminal             | \$23.31   |
| November 19, 2024<br>Kelowna to Fro  | 344(km)<br>uitvale             | \$216.72  |
| November 10, 2024                    | Accommodation Expenses         | \$133.40  |
| November 10, 2024                    | MLA Per Diem                   | \$61.00   |
| November 11, 2024<br>Tsawwassen t    | Ferry<br>o Swartz Bay          | \$80.75   |
| November 11, 2024<br>Stay at the     | Hotel Victoria - With Receipts | \$1425.55 |
| November 11, 2024                    | MLA Per Diem                   | \$61.00   |
| November 12, 2024                    | MLA Per Diem - Victoria        | \$61.00   |
| November 13, 2024                    | MLA Per Diem - Victoria        | \$61.00   |
| November 14, 2024                    | MLA Per Diem - Victoria        | \$61.00   |

| Date                                 | Expenses                                    |                                                                                           | Amount    |
|--------------------------------------|---------------------------------------------|-------------------------------------------------------------------------------------------|-----------|
| Neversher 15, 2024                   |                                             |                                                                                           |           |
| November 15, 2024                    | MLA Per Diem - Victoria                     |                                                                                           | \$61.00   |
| November 17, 2024                    | MLA Per Diem - Victoria                     |                                                                                           | \$61.00   |
| November 18, 2024                    | Accommodation Expenses<br>on the route home |                                                                                           | \$114.84  |
| November 18, 2024<br>Swartz Bay to T | Ferry<br>Sawwassen                          |                                                                                           | \$188.00  |
| November 18, 2024                    | MLA Per Diem - Victoria                     |                                                                                           | \$61.00   |
|                                      |                                             | Total Payable                                                                             | \$3414.60 |
| Date 20 Nov 2024                     | Signature<br>Mori                           | ssette, Steve VM137371                                                                    |           |
|                                      | certij                                      | fied that the amount to be paid is correct,<br>appropriate statute or other authority for |           |