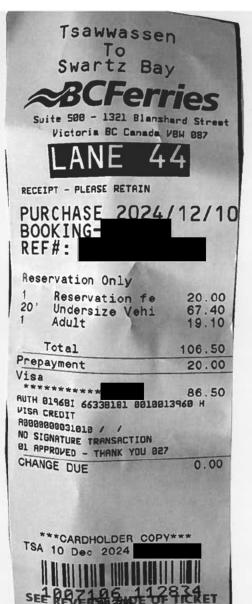

Travel From: Burnaby Travel To: Victoria

Trip Details: MLA Travel for Caucus Meeting and Event

| Date              | Expenses                           | Amount   |
|-------------------|------------------------------------|----------|
| December 10, 2024 | 75(km)                             | \$47.25  |
| Home to Tsaw      | wassen then Swartz Bay to Victoria |          |
| December 11, 2024 | 75(km)                             | \$47.25  |
| December 10, 2024 | Breakfast Only - Victoria          | \$27.00  |
| December 10, 2024 | Ferry                              | \$106.50 |
| December 11, 2024 | Ferry                              | \$99.85  |
| December 11, 2024 | Hotel Victoria - With Receipts     | \$203.65 |
| December 11, 2024 | Lunch Only - Victoria              | \$27.00  |
|                   | Total Payable                      | \$558.50 |
| Date 17 Dec 2024  | Signature                          |          |