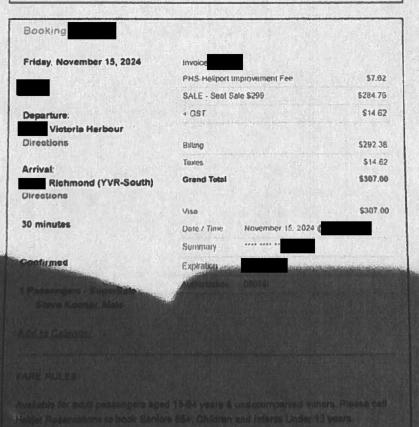

Travel From: Travel To: Victoria Burnaby

Trip Details: Oath Ceremony and MLA School

| Date                              | Expenses                                    |                                                                        | Amount   |  |
|-----------------------------------|---------------------------------------------|------------------------------------------------------------------------|----------|--|
| November 12, 2024 Burnaby (resi   | 79(km)<br>dence) to Tsawwassen Ferry,       | Swartz Bay Ferry to                                                    | \$49.77  |  |
| November 15, 2024<br>Richmond Hel | 23(km)<br>ijet to Burnaby (residence)       |                                                                        | \$14.68  |  |
| November 12, 2024<br>Tsawwassen   | Ferry<br>Ferry to Swartz Bay Ferry          |                                                                        | \$99.85  |  |
| November 12, 2024                 | MLA Per Diem - Victoria                     |                                                                        | \$61.00  |  |
| November 13, 2024                 | MLA Per Diem - Victoria                     | MLA Per Diem - Victoria                                                |          |  |
| November 14, 2024                 | Breakfast and Dinner Only-Victoria          |                                                                        | \$48.50  |  |
| November 15, 2024<br>Helijet Vid  | Airfare - oneway storia Harbour to Richmond |                                                                        | \$307.00 |  |
| November 15, 2024                 | Breakfast and Dinner Only-V                 | 'ictoria                                                               | \$48.50  |  |
|                                   | *                                           | Total Payable                                                          | \$690.30 |  |
| Date 02 Dec 2024                  | Signature                                   |                                                                        |          |  |
|                                   | certi                                       | ner, Steve VM137384 HWR<br>fied that the amount to be paid is correct, |          |  |