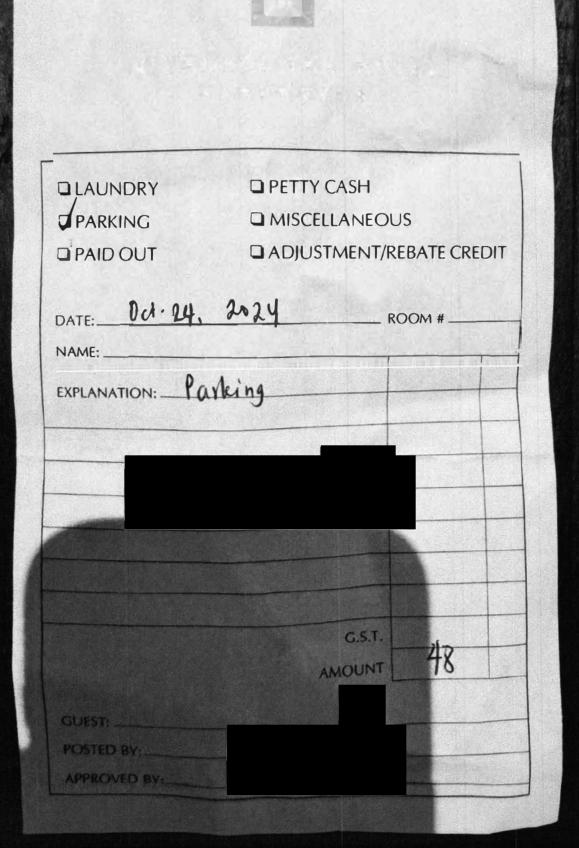

| Date                               | Expenses                                |                            | Amount   |
|------------------------------------|-----------------------------------------|----------------------------|----------|
| October 24, 2024<br>Round trip fro | 32(km)<br>om Burnaby (residence) to Van | couver hotel to Burnaby    | \$20.41  |
| October 25, 2024<br>Round trip fro | 32(km)<br>om Burnaby (residence) to Van | couver hotel to Burnaby    | \$20.41  |
| October 24, 2024                   | Parking                                 |                            | \$48.00  |
| October 25, 2024                   | Parking                                 |                            | \$40.00  |
|                                    |                                         | Total Payable              | \$128.82 |
| Date26 Nov 2024                    | Signature                               | Cooner, Steve VM137384 HWR |          |

certified that the amount to be paid is correct, and is in accordance with appropriate statute or other authority for payment

| □ LAUNDRY               | □ PETTY CASH                                                                                                                                                                                                                                                                                                                                                                                                                                                                                                                                                                                                                                                                                                                                                                                                                                                                                                                                                                                                                                                                                                                                                                                                                                                                                                                                                                                                                                                                                                                                                                                                                                                                                                                                                                                                                                                                                                                                                                                                                                                                                                                   |
|-------------------------|--------------------------------------------------------------------------------------------------------------------------------------------------------------------------------------------------------------------------------------------------------------------------------------------------------------------------------------------------------------------------------------------------------------------------------------------------------------------------------------------------------------------------------------------------------------------------------------------------------------------------------------------------------------------------------------------------------------------------------------------------------------------------------------------------------------------------------------------------------------------------------------------------------------------------------------------------------------------------------------------------------------------------------------------------------------------------------------------------------------------------------------------------------------------------------------------------------------------------------------------------------------------------------------------------------------------------------------------------------------------------------------------------------------------------------------------------------------------------------------------------------------------------------------------------------------------------------------------------------------------------------------------------------------------------------------------------------------------------------------------------------------------------------------------------------------------------------------------------------------------------------------------------------------------------------------------------------------------------------------------------------------------------------------------------------------------------------------------------------------------------------|
| □ PARKING               | □ MISCELLANEOUS                                                                                                                                                                                                                                                                                                                                                                                                                                                                                                                                                                                                                                                                                                                                                                                                                                                                                                                                                                                                                                                                                                                                                                                                                                                                                                                                                                                                                                                                                                                                                                                                                                                                                                                                                                                                                                                                                                                                                                                                                                                                                                                |
| □ PAID OUT              | □ ADJUSTMENT/REBATE CREDIT                                                                                                                                                                                                                                                                                                                                                                                                                                                                                                                                                                                                                                                                                                                                                                                                                                                                                                                                                                                                                                                                                                                                                                                                                                                                                                                                                                                                                                                                                                                                                                                                                                                                                                                                                                                                                                                                                                                                                                                                                                                                                                     |
| DATE:_ 10/23 NAME: KOON | 5/24 ROOM#                                                                                                                                                                                                                                                                                                                                                                                                                                                                                                                                                                                                                                                                                                                                                                                                                                                                                                                                                                                                                                                                                                                                                                                                                                                                                                                                                                                                                                                                                                                                                                                                                                                                                                                                                                                                                                                                                                                                                                                                                                                                                                                     |
| EXPLANATION:            |                                                                                                                                                                                                                                                                                                                                                                                                                                                                                                                                                                                                                                                                                                                                                                                                                                                                                                                                                                                                                                                                                                                                                                                                                                                                                                                                                                                                                                                                                                                                                                                                                                                                                                                                                                                                                                                                                                                                                                                                                                                                                                                                |
|                         |                                                                                                                                                                                                                                                                                                                                                                                                                                                                                                                                                                                                                                                                                                                                                                                                                                                                                                                                                                                                                                                                                                                                                                                                                                                                                                                                                                                                                                                                                                                                                                                                                                                                                                                                                                                                                                                                                                                                                                                                                                                                                                                                |
| \$10 2 4 1              | \$ 40=                                                                                                                                                                                                                                                                                                                                                                                                                                                                                                                                                                                                                                                                                                                                                                                                                                                                                                                                                                                                                                                                                                                                                                                                                                                                                                                                                                                                                                                                                                                                                                                                                                                                                                                                                                                                                                                                                                                                                                                                                                                                                                                         |
|                         | G.S.T. #40-                                                                                                                                                                                                                                                                                                                                                                                                                                                                                                                                                                                                                                                                                                                                                                                                                                                                                                                                                                                                                                                                                                                                                                                                                                                                                                                                                                                                                                                                                                                                                                                                                                                                                                                                                                                                                                                                                                                                                                                                                                                                                                                    |
| POSTED  APPROVED BY:    |                                                                                                                                                                                                                                                                                                                                                                                                                                                                                                                                                                                                                                                                                                                                                                                                                                                                                                                                                                                                                                                                                                                                                                                                                                                                                                                                                                                                                                                                                                                                                                                                                                                                                                                                                                                                                                                                                                                                                                                                                                                                                                                                |
| A                       | The state of the s |