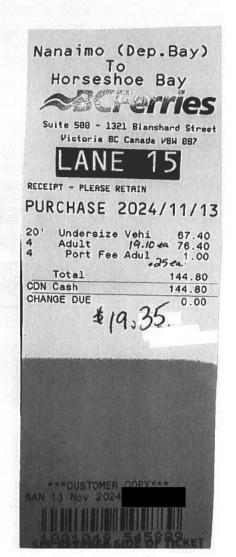

Ceremony, Nov 12, 2024

| Date                                  | Expenses                       |               | Amount   |
|---------------------------------------|--------------------------------|---------------|----------|
| November 12, 2024                     | Ferry                          |               | \$19.10  |
| November 13, 2024<br>Hotel total \$33 | Accommodation Expenses 30.29/4 |               | \$82.57  |
| November 13, 2024<br>Adult fee \$19.  | Ferry<br>10 + \$.25 Port Fee   |               | \$19.35  |
|                                       | -                              | Total Payable | \$121.02 |
|                                       |                                | ū             |          |
| Date22 Nov 2024                       | Signature                      |               |          |

| ARRIVES               | TIME/DATE   |
|-----------------------|-------------|
| Victoria (Swartz Bay) | 12/Nov/2024 |

Fare type: Prepaid

Ferry: Spirit of Vancouver Island

|    | Fare Information                               |          |
|----|------------------------------------------------|----------|
| 1x | 20 ft. (6.10 m) Under height passenger vehicle | \$80.75  |
| 5x | 12+ years                                      | \$95.50  |
|    | Total                                          | \$176.25 |
|    | Amount paid                                    | \$176.25 |