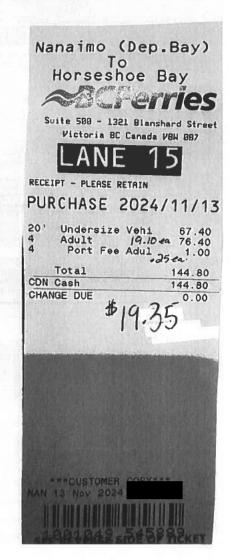

| DEPARTS                | TIME/DATE   |
|------------------------|-------------|
| Vancouver (Tsawwassen) | 12/Nov/2024 |
| ARRIVES                | TIME/DATE   |
| Victoria (Swartz Bay)  | 12/Nov/2024 |

Fare type: Prepaid

Ferry: Spirit of Vancouver Island

|    | Fare Information                               |          |
|----|------------------------------------------------|----------|
| 1x | 20 ft. (6.10 m) Under height passenger vehicle | \$80.75  |
| 5x | 12+ years                                      | \$95.50  |
|    | Total                                          | \$176.25 |
|    | Amount paid                                    | \$176.25 |

ate of purchase:

11/Nov/2024

ooked by:

**BC FERRIES PUBLIC WEBSITE** 

ooking number(s):

**ST number:** 

894623206

urchase amount:

\$176.25 (CAD)

ard type:

Visa

ard ending:

000001

uthorization #:

000391

C Ferries' Cancellation/Change policies