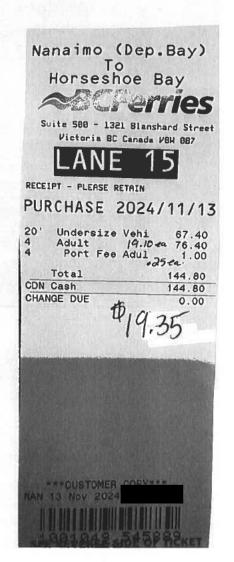

Travel From:

Burnaby

Victoria

Trip Details:

Accompanying Person (Family Member) for Conservative Caucus of BC Oath

Travel To:

Ceremony, Nov 12, 2024

| Date                                  | Expenses                       |               | Amount   |
|---------------------------------------|--------------------------------|---------------|----------|
| November 12, 2024                     | Fеrry                          |               | \$19.10  |
| November 13, 2024<br>Hotel total \$33 | Accommodation Expenses 80.29/4 |               | \$82.57  |
| November 13, 2024<br>Adult fee \$19.  | Ferry<br>10 + \$0.25 Port Fee  |               | \$19.35  |
| ×                                     | -                              | Total Payable | \$121.02 |
| Date 22 Nov 2024                      | Signature                      |               |          |

\$95.50 = 519.10

**Total** 

\$176.25

Amount paid

\$176.25

ate of purchase:

11/Nov/2024

ooked by: