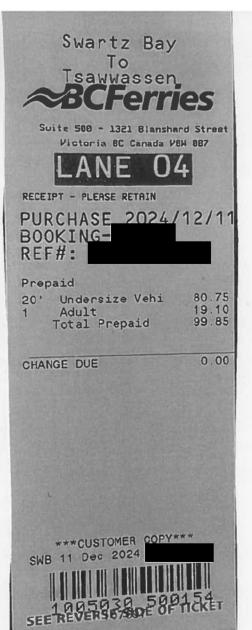

Travel From: Burnaby Travel To: Victoria

Trip Details: MLA Travel for Caucus Meeting and Event

| Date              | Expenses                           | Amount   |
|-------------------|------------------------------------|----------|
| December 10, 2024 | 75(km)                             | \$47.25  |
| Home to Tsaw      | wassen then Swartz Bay to Victoria |          |
| December 11, 2024 | 75(km)                             | \$47.25  |
| December 10, 2024 | Breakfast Only - Victoria          | \$27.00  |
| December 10, 2024 | Ferry                              | \$106.50 |
| December 11, 2024 | Ferry                              | \$99.85  |
| December 11, 2024 | Hotel Victoria - With Receipts     | \$203.65 |
| December 11, 2024 | Lunch Only - Victoria              | \$27.00  |
|                   | Total Payable                      | \$558.50 |
| Date 17 Dec 2024  | Signature                          |          |