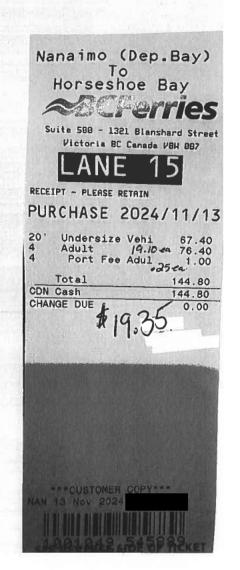

Ceremony, Nov 12, 2024

| Date                                  | Expenses                           |                                                                                                                                   | Amount   |
|---------------------------------------|------------------------------------|-----------------------------------------------------------------------------------------------------------------------------------|----------|
| November 12, 2024                     | 79(km)                             | - Davida <i>Vi</i> i-ta-i-                                                                                                        | \$49.77  |
| Home to Isav                          | wassen ferry then Swart            | z Bay to Victoria                                                                                                                 |          |
| November 13, 2024                     | 79(km)                             |                                                                                                                                   | \$49.77  |
| Victoria to Sw                        | artz Bay then Tsawwasse            | en to Home                                                                                                                        |          |
| November 12, 2024<br>Car \$80.75 +    | _                                  |                                                                                                                                   | \$99.85  |
| November 13, 2024<br>Hotel total \$33 | Accommodation Expo<br>0.29/4 +.01  | enses                                                                                                                             | \$82.58  |
| November 13, 2024<br>Car \$ 67.40 +   | Ferry<br>Driver \$19.10 + Port Fee | \$0.25                                                                                                                            | \$86.75  |
| November 13, 2024                     | Parking                            |                                                                                                                                   | \$22.05  |
|                                       |                                    | Total Payable                                                                                                                     | \$390.77 |
| Date22 Nov 2024                       | Signat                             |                                                                                                                                   |          |
|                                       |                                    | Kooner, Steve VM137384 HWR<br>certified that the amount to be paid is correct,<br>with appropriate statute or other authority for |          |

| DEPARTS                | TIME/DATE   |
|------------------------|-------------|
| Vancouver (Tsawwassen) | 12/Nov/2024 |
| ARRIVES                | TIME/DATE   |
| Victoria (Swartz Bay)  | 12/Nov/2024 |

Fare type: Prepaid

Ferry: Spirit of Vancouver Island

|    | Fare Information                               |          |
|----|------------------------------------------------|----------|
| 1x | 20 ft. (6.10 m) Under height passenger vehicle | \$80.75  |
| 5x | 12+ years                                      | \$95.50  |
|    | Total                                          | \$176.25 |
|    | Amount paid                                    | \$176.25 |