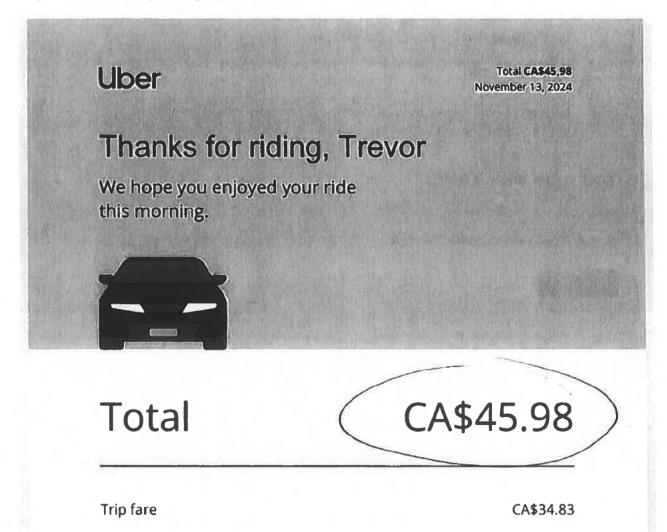

From: Sent: To: Subject: Trevor Halford November 29, 2024

Fw: Your Wednesday morning trip with Uber

From: Uber Receipts <noreply@uber.com> Sent: November 13, 2024

To:

Subject: Your Wednesday morning trip with Uber

ĩ

| Subtotal                             | CA\$34.83 |
|--------------------------------------|-----------|
| BC License Recovery Surcharge        | CA\$0.90  |
| Est. insurance and payments costs 🕑  | CA\$7.96  |
| Municipal License Recovery Surcharge | CA\$0.10  |
| GST                                  | CA\$2.19  |

#### **Download PDF**

This is not a payment receipt. It is a trip summary to acknowledge the completion of the trip. You will receive a trip receipt when the payment is processed with payment information.

## You rode with

4.99 + Rating

2. Has passed a multi-step safety screen

When you ride with Uber, your trips are insured in case of a covered accident.

Learn more >

UberX: 39.66 kilometers | 35 min

Page: 1

| Claim Number:<br>MLA Name:<br>Constituency:<br>Type Of Trip:    | 53388<br>Halford, Trevor VM134747 HWR<br>Surrey - White Rock<br>MLA Travel | Claim Date: | November 11, 2024 |
|-----------------------------------------------------------------|----------------------------------------------------------------------------|-------------|-------------------|
| Prepared By:<br>Claimant Type:<br>Travel From:<br>Trip Details: | Member of Legislative Assembly<br>Surrey<br>Oath Ceremony and Meetings     | Travel To:  | Victoria          |