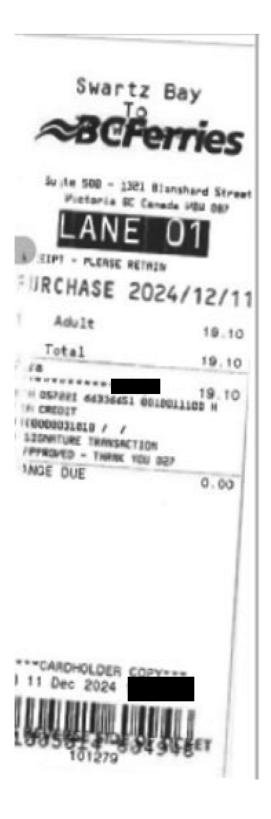

| Date                               | Expenses                                                                        | Amount             |
|------------------------------------|---------------------------------------------------------------------------------|--------------------|
| November 11, 2024                  | 70(km)                                                                          | \$44.42            |
| Surrey (reside                     | ence) to Tsawwassen Ferry, Swartz Bay Ferry to hotel                            |                    |
| November 15, 2024                  | 70(km)                                                                          | \$44.42            |
| Hotel to Swar                      | tz Bay Ferry, Tsawwassen Ferry to Surrey (residence)                            |                    |
| November 11, 2024                  | Ferry                                                                           | \$106.50           |
| Tsawwassen                         | to Swartz Bay                                                                   |                    |
| November 12, 2024                  | MLA Per Diem - Victoria                                                         | \$61.00            |
| November 13, 2024                  | MLA Per Diem - Victoria                                                         | \$61.00            |
| November 14, 2024                  | MLA Per Diem - Victoria                                                         | \$61.00            |
| November 15, 2024                  | Breakfast & Lunch Only-Victoria                                                 | \$39.50            |
| November 15, 2024<br>Swartz Bay to | Ferry<br>Tsawwassen                                                             | \$86.50            |
| November 15, 2024                  | Hotel Victoria - With Receipts                                                  | • <b>952.28</b>    |
|                                    | Total Payable                                                                   | <b>\$</b> -1456.62 |
| Date 04 Dec 2024                   | Signature                                                                       |                    |
|                                    | Halford, Trevor VM134747 HWR<br>certified that the amount to be paid is correct |                    |