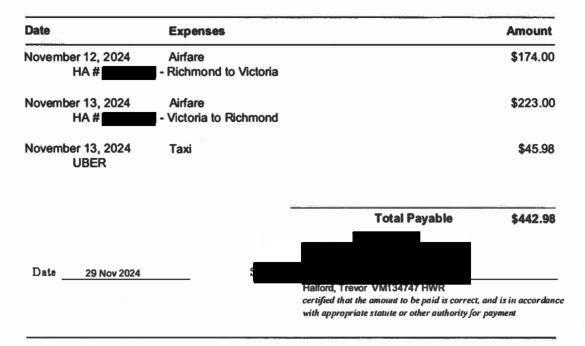

Claim Number: 53359 MLA Name: Halford, Trevor VM134747 HWR Claim Date: November 13, 2024 Constituency: Surrey - White Rock Type Of Trip: Accompanying Person Travel Prepared By: Claimant Type: Accompanying Person (Family Member) Travel From: White Rock Travel To: Victoria Accompanying Person (Family Member) for the Conservative Party of BC Oath **Trip Details:** Ceremony, Nov 12, 2024