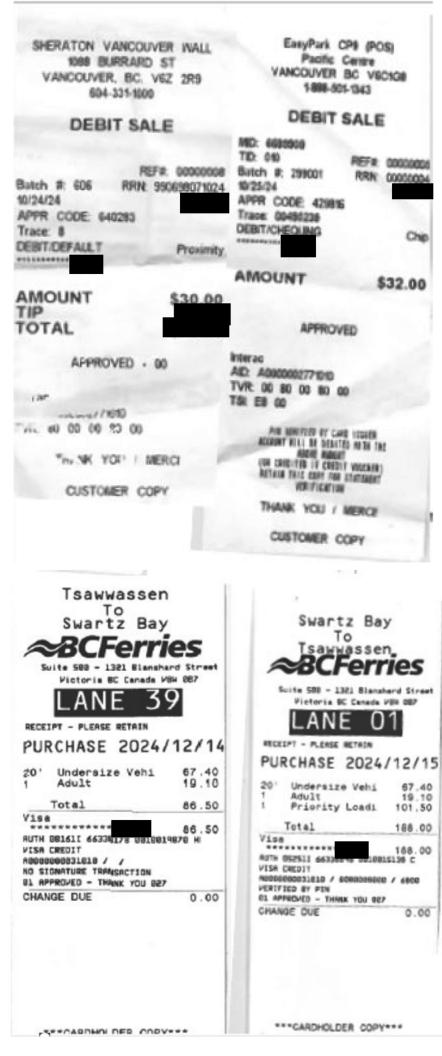

| Date                               | Expenses                                                                        | Amount             |
|------------------------------------|---------------------------------------------------------------------------------|--------------------|
| November 11, 2024                  | 70(km)                                                                          | \$44.42            |
| Surrey (reside                     | ence) to Tsawwassen Ferry, Swartz Bay Ferry to hotel                            |                    |
| November 15, 2024                  | 70(km)                                                                          | \$44.42            |
| Hotel to Swar                      | tz Bay Ferry, Tsawwassen Ferry to Surrey (residence)                            |                    |
| November 11, 2024                  | Ferry                                                                           | \$106.50           |
| Tsawwassen                         | to Swartz Bay                                                                   |                    |
| November 12, 2024                  | MLA Per Diem - Victoria                                                         | \$61.00            |
| November 13, 2024                  | MLA Per Diem - Victoria                                                         | \$61.00            |
| November 14, 2024                  | MLA Per Diem - Victoria                                                         | \$61.00            |
| November 15, 2024                  | Breakfast & Lunch Only-Victoria                                                 | \$39.50            |
| November 15, 2024<br>Swartz Bay to | Ferry<br>Tsawwassen                                                             | \$86.50            |
| November 15, 2024                  | Hotel Victoria - With Receipts                                                  | • <b>952.28</b>    |
|                                    | Total Payable                                                                   | <b>\$</b> -1456.62 |
| Date 04 Dec 2024                   | Signature                                                                       |                    |
|                                    | Halford, Trevor VM134747 HWR<br>certified that the amount to be paid is correct |                    |

certified that the amount to be paid is correct, and is in accordance with appropriate statute or other authority for payment

| Tsawwasser<br>To<br>Swartz Bay                                                                                                      |                             |
|-------------------------------------------------------------------------------------------------------------------------------------|-----------------------------|
| Suite 500 - 3323 Elangh<br>Victoria BC Canada D<br>LANE 4<br>RECEIPT - PLEASE RETAIN                                                | ies<br>ref street<br>84 087 |
| PURCHASE 2024<br>BOOKING-<br>REF#:                                                                                                  | /11/11                      |
| Reservation Only                                                                                                                    |                             |
| 1 Reservation fe<br>20' Undersize Vehi<br>1 Adult                                                                                   | 20.00<br>67.40<br>19.10     |
| Total                                                                                                                               | 106.50                      |
| Prepayment                                                                                                                          | 20.00                       |
| V158<br>AUTH 041191 66338179 001083<br>VISA CREDIT<br>ABEGODEGG31010 / /<br>NO SIGNATURE TRANSACTION<br>01 APPROLED - THANK YOU 023 |                             |
| CHANGE DUE                                                                                                                          | 0.00                        |
| ***CARDHOLDER COPY<br>TSA 11 Nov 2024                                                                                               | ***                         |

1007086 538891 SEE REVERSE SIDE OF TICKET

| Swartz Baj                                                                                                                                   | ,<br>ries         |
|----------------------------------------------------------------------------------------------------------------------------------------------|-------------------|
| Suite 500 - 1321 Blands<br>Victoria BC Canada<br>LANE O<br>REIET - PLEASE RETAIN<br>FURCHASE 2024                                            | 9                 |
| 2 Undersize Vehi<br>Adult                                                                                                                    | 67.40<br>19.10    |
| Total                                                                                                                                        | 86.50             |
| H D64121 66336646 00104<br>H D64121 66336646 00104<br>H CREDIT<br>H COCODE31010 / /<br>NI SIGNATURE TRANSACTION<br>G APPROVEO - THANK YOU B3 | 86.50<br>818178 H |
| C ANGE DUE                                                                                                                                   | 0.00              |
| SET 105030 344<br>104218                                                                                                                     | S107              |