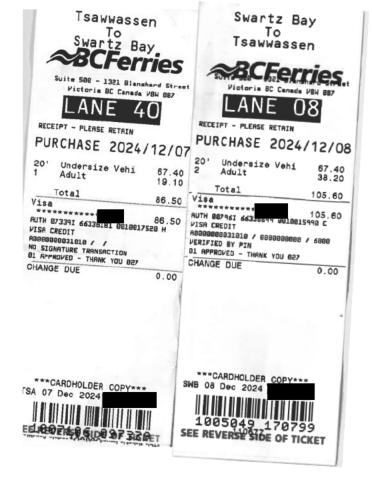

| Date                               | Expenses                                                                        | Amount             |
|------------------------------------|---------------------------------------------------------------------------------|--------------------|
| November 11, 2024                  | 70(km)                                                                          | \$44.42            |
| Surrey (reside                     | ence) to Tsawwassen Ferry, Swartz Bay Ferry to hotel                            |                    |
| November 15, 2024                  | 70(km)                                                                          | \$44.42            |
| Hotel to Swar                      | tz Bay Ferry, Tsawwassen Ferry to Surrey (residence)                            |                    |
| November 11, 2024                  | Ferry                                                                           | \$106.50           |
| Tsawwassen                         | to Swartz Bay                                                                   |                    |
| November 12, 2024                  | MLA Per Diem - Victoria                                                         | \$61.00            |
| November 13, 2024                  | MLA Per Diem - Victoria                                                         | \$61.00            |
| November 14, 2024                  | MLA Per Diem - Victoria                                                         | \$61.00            |
| November 15, 2024                  | Breakfast & Lunch Only-Victoria                                                 | \$39.50            |
| November 15, 2024<br>Swartz Bay to | Ferry<br>Tsawwassen                                                             | \$86.50            |
| November 15, 2024                  | Hotel Victoria - With Receipts                                                  | • <b>952.28</b>    |
|                                    | Total Payable                                                                   | <b>\$</b> -1456.62 |
| Date 04 Dec 2024                   | Signature                                                                       |                    |
|                                    | Halford, Trevor VM134747 HWR<br>certified that the amount to be paid is correct |                    |

certified that the amount to be paid is correct, and is in accordance with appropriate statute or other authority for payment

| Tsawwasser<br>To<br>Swartz Bay                                                                                                      |                             |
|-------------------------------------------------------------------------------------------------------------------------------------|-----------------------------|
| Suite 500 - 3323 Elangh<br>Victoria BC Canada D<br>LANE 4<br>RECEIPT - PLEASE RETAIN                                                | ies<br>ref street<br>84 087 |
| PURCHASE 2024<br>BOOKING-<br>REF#:                                                                                                  | /11/11                      |
| Reservation Only                                                                                                                    |                             |
| 1 Reservation fe<br>20' Undersize Vehi<br>1 Adult                                                                                   | 20.00<br>67.40<br>19.10     |
| Total                                                                                                                               | 106.50                      |
| Prepayment                                                                                                                          | 20.00                       |
| V158<br>AUTH 041191 66338179 001083<br>VISA CREDIT<br>ABEGODEGG31010 / /<br>NO SIGNATURE TRANSACTION<br>01 APPROLED - THANK YOU 023 |                             |
| CHANGE DUE                                                                                                                          | 0.00                        |
| ***CARDHOLDER COPY<br>TSA 11 Nov 2024                                                                                               | ***                         |

1007086 538891 SEE REVERSE SIDE OF TICKET

| Swartz Baj                                                                                                                                   | ,<br>ries         |
|----------------------------------------------------------------------------------------------------------------------------------------------|-------------------|
| Suite 500 - 1321 Blands<br>Victoria BC Canada<br>LANE O<br>REIET - PLEASE RETAIN<br>FURCHASE 2024                                            | 9                 |
| 2 Undersize Vehi<br>Adult                                                                                                                    | 67.40<br>19.10    |
| Total                                                                                                                                        | 86.50             |
| H D64121 66336646 00104<br>H D64121 66336646 00104<br>H CREDIT<br>H COCODE31010 / /<br>NI SIGNATURE TRANSACTION<br>G APPROVEO - THANK YOU B3 | 86.50<br>818178 H |
| C ANGE DUE                                                                                                                                   | 0.00              |
| SET 105030 344<br>104218                                                                                                                     | S107              |