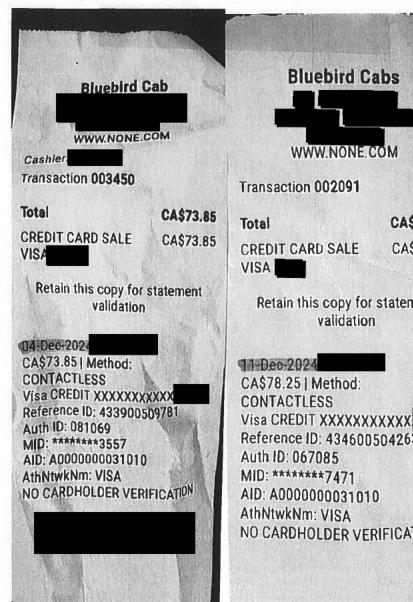

Page: 3

Claim Number: 53445

MLA Name: Doerkson, Lorne VM134723 RWR Claim Date: December 11, 2024

Constituency: Cariboo - Chilcotin

Type Of Trip: MLA Travel

| Date              | Expenses                        |                         | Amount    |
|-------------------|---------------------------------|-------------------------|-----------|
| December 10, 2024 | Breakfast & Lunch Only-Victoria | a                       | \$39.50   |
| December 11, 2024 | Lunch Only - Victoria           |                         | \$27.00   |
| December 11, 2024 | Taxi                            |                         | \$78.25   |
|                   |                                 | Total Payable           | \$5016.39 |
| Date16 Dec 2024   | Signature                       | on, Lorne vw 194723 RWR |           |

Transaction 002091

CREDIT CARD SALE

CA\$78.25

CA\$78.25

Retain this copy for statement validation

11-Dec-2024

CA\$78.25 | Method: CONTACTLESS

Reference ID: 434600504263

MID: \*\*\*\*\*\*7471 AID: A0000000031010 AthNtwkNm: VISA

NO CARDHOLDER VERIFICATION

Page: 1

Claim Number: 53448

**MLA Name:** Doerkson, Lorne VM134723 RWR Claim Date: December 04, 2024

Constituency:

Cariboo - Chilcotin