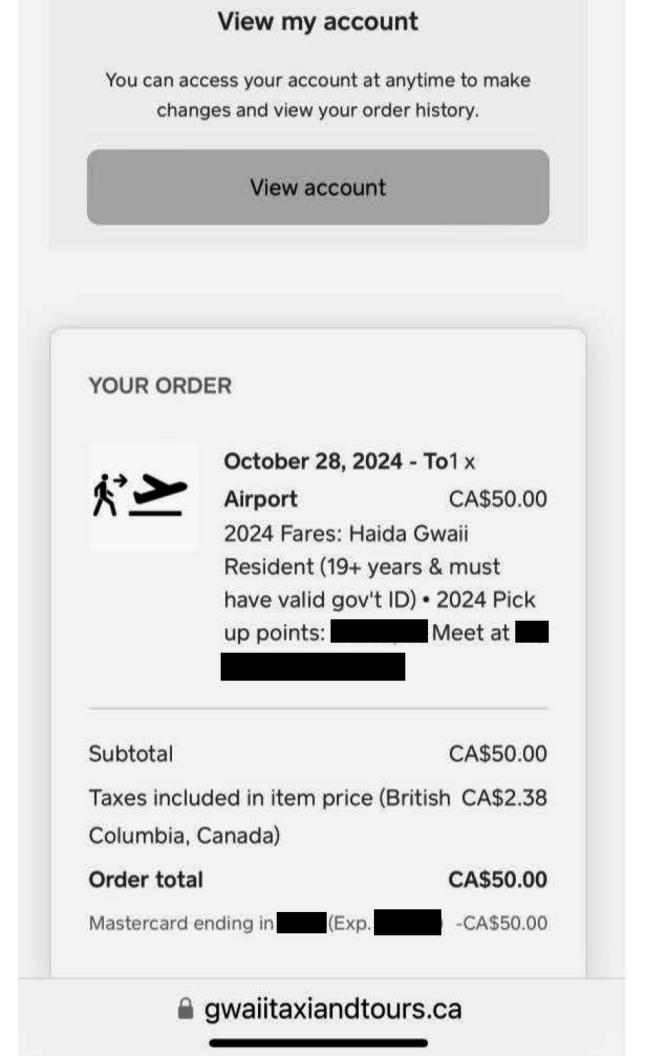

Page: 1

You can access your account at anytime to make changes and view your order history.

View account

| YOU | R | OR | DE | R |
|-----|---|----|----|---|
|     |   |    |    |   |

October 31, 2024 - 1 x From Airport CA\$50.00 2024 Fares: Haida Gwaii Resident (19+ years & must have valid gov't ID) • Drop off point: BC Ferries

Subtotal

CA\$50.00

Taxes included in item price (British CA\$2.38 Columbia, Canada)

Order total

CA\$50.00

Mastercard ending in (Exp.

(D

-CA\$50.00

gwaiitaxiandtours.ca