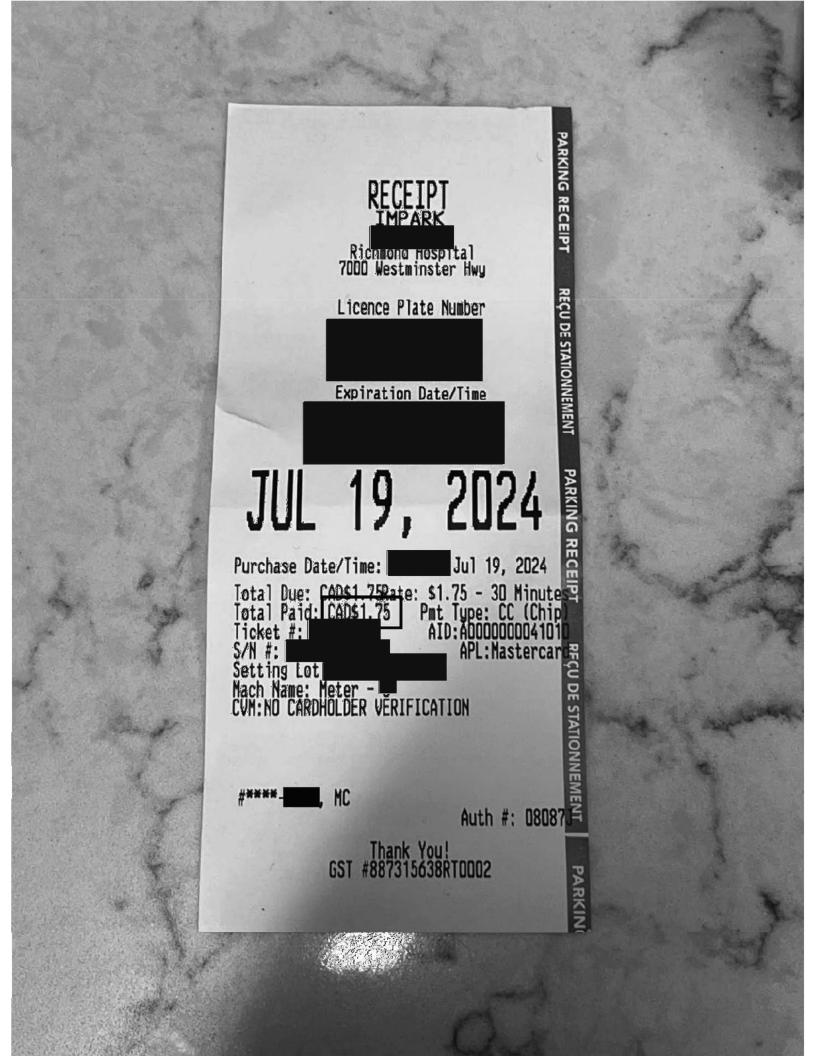

|



## Member Name: Yao, Henry MLA

| Description | Out of Constituency Staff Travel                                                                                                     |
|-------------|--------------------------------------------------------------------------------------------------------------------------------------|
| Vendor      | Compass Card                                                                                                                         |
| Amount      | \$2.60                                                                                                                               |
| Explanation | Financial Services has confirmed that the expense was incurred by the member as per the review of the supporting documents provided. |



| MLA               | Yao, Henry MLA                                                  |                                                                                     | Rate Per Kilometer  |         | \$0.61            |
|-------------------|-----------------------------------------------------------------|-------------------------------------------------------------------------------------|---------------------|---------|-------------------|
|                   | 3486 - Out-of-Constituency Stat                                 | ff Travel                                                                           | For Period          | From 8/ | /17/24 to 8/17/24 |
| Payee Name        | Last Name, First Name                                           |