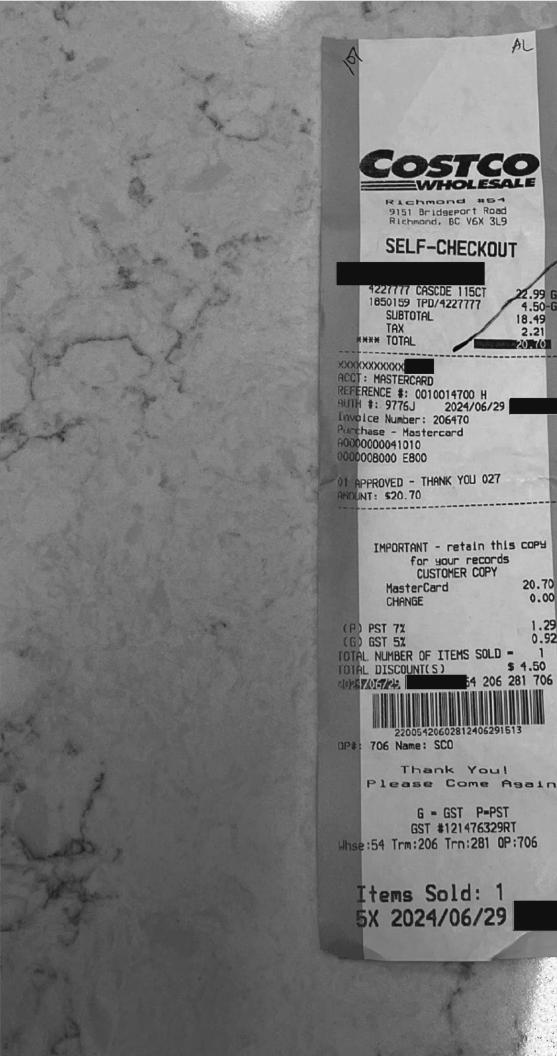

-

-

AL

22.99 GP 4.50-GP 18.49

2.21 20.70

20.70

0.00

1.29

0.92

1 \$ 4.50