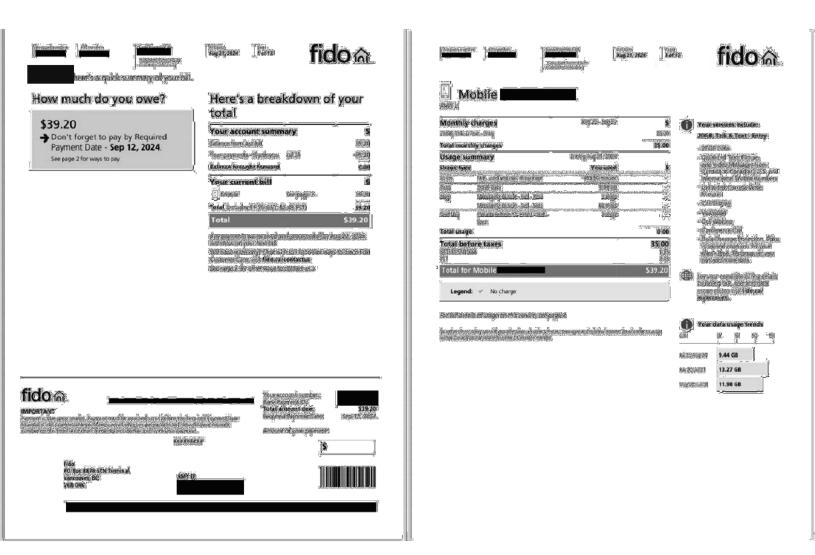

## Member Name: <u>Yao, Henry MLA</u>

| Description | Cellphone/Cable                                                                                                                      |
|-------------|--------------------------------------------------------------------------------------------------------------------------------------|
| Vendor      | Fido                                                                                                                                 |
| Amount      | \$50.40                                                                                                                              |
| Explanation | Financial Services has confirmed that the expense was incurred by the member as per the review of the supporting documents provided. |







CO paid \$19.60