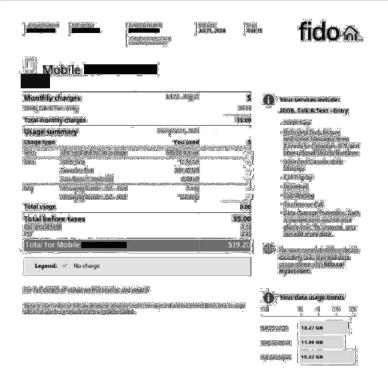

## Member Name: <u>Yao, Henry MLA</u>

| Description | Cellphone/Cable                                                                                                                      |
|-------------|--------------------------------------------------------------------------------------------------------------------------------------|
| Vendor      | Fido                                                                                                                                 |
| Amount      | \$50.40                                                                                                                              |
| Explanation | Financial Services has confirmed that the expense was incurred by the member as per the review of the supporting documents provided. |







CO paid \$19.60