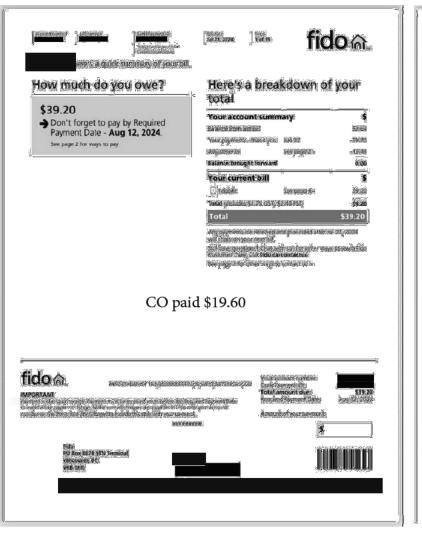

|



## Member Name: <u>Yao, Henry MLA</u>

| Description | Cellphone/Cable                                                                                                                      |
|-------------|--------------------------------------------------------------------------------------------------------------------------------------|
| Vendor      | Fido                                                                                                                                 |
| Amount      | \$50.40                                                                                                                              |
| Explanation | Financial Services has confirmed that the expense was incurred by the member as per the review of the supporting documents provided. |







CO paid \$19.60