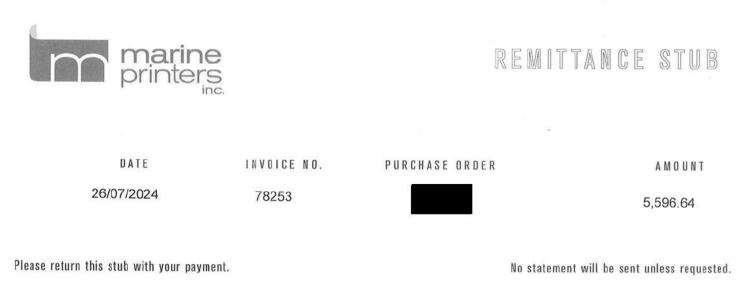

| JENNIFER WHITESIDE, MLA<br>335 - 6th STREET<br>NEW WESTMINSTER, BC | DATE 26/07/2024   |
|--------------------------------------------------------------------|-------------------|
| -                                                                  | INVOICE NO. 78253 |
| Customer ID:                                                       | YOUR ORDER NO.    |

GST#748257342

TERMS: NET 30 DAYS. 2% INTEREST CHARGED ON OVERDUE ACCOUNTS

#### **RE: SUMMER MAILER**

#### 28,000 - 10" X 8" MAILER PRINTED CMYK 2 SIDES, FOLDED IN HALF TO 5" X 8" AND BANDED IN EQUAL QUANTITIES. SHIP TO BC MAIL

|         | \$<br>4,997.00 |
|---------|----------------|
| GST 5%: | \$<br>249.85   |
| PST 7%: | 349.79         |
|         | \$<br>5,596.64 |

#### Marine Printers Inc.

#120 - 4631 Shell Road, Richmond, BC V6X 3M4 T: 604.681.1301 www.marineprinters.com

#120 – 4631 Shell Road, Richmond, BC V6X 3M4 T: 604.681.1301 www.marineprinters.com

| From:    | No Reply - Mailchimp <no-reply@mailchimp.com></no-reply@mailchimp.com> |
|----------|------------------------------------------------------------------------|
| Sent:    | August 13, 2024 3:25 AM                                                |
| То:      | Whiteside.MLA, Jennifer                                                |
| Subject: | Mailchimp Order                                                        |
|          |                                                                        |