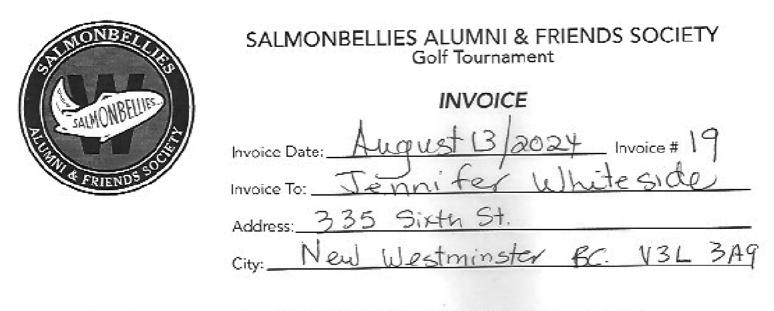

#### GRAND TOTAL (CAD)

50.39

**Billing Contact** 

Thank you for sponsoring a hole at our Annual Salmonbellies Alumni & Friends Golf Tournament. Your support is much appreciated.

Please send your cheque in the amount of \$200 to: New West Salmon bellies Alw uni & Friends SC etransfer to