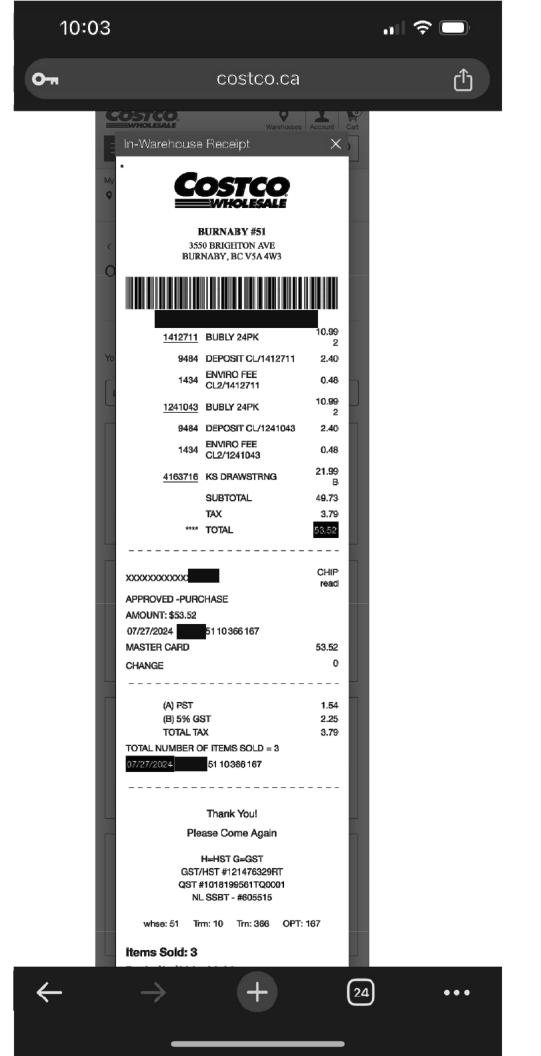

Walmart >;<

|              |        | RE 1  |       |      |         |     |
|--------------|--------|-------|-------|------|---------|-----|
|              | 610 8  | SIXT  | н ѕт  |      |         |     |
| NEW          | WESTN  | 1INS  | TER,  | BC   |         |     |
|              | V31    | - 3C  | 2     |      |         |     |
|              | 604-3  | 395 - | 8481  |      |         |     |
| ST# 01192 OP | # 0090 | 054   | TE# 5 | 4 TR |         |     |
| BUBLY LIME   | 0690(  | 0014  | 9180  |      | \$5.77  |     |
| BC CRF       | 07874  |       |       |      | \$0.24  | C   |
| BC DEPOSIT   | 40009  | 9296  | 8670  |      | \$1.20  |     |
| BUBLY 12PK   | 0690   | 0015  | 8860  |      | \$5.77  |     |
| BC CRF       | 07874  |       |       |      | \$0.24  |     |
| BC DEPOSIT   |        |       |       |      | \$1.20  |     |
| NPL WATER    |        |       |       |      | \$4.98  |     |
| BC CRF       | 07874  | 1251  | 9370  |      | \$0.96  |     |
| BC DEPOSIT   | 07874  | 1251  | 9350  |      | \$2.40  | ) Н |
|              |        |       |       |      |         |     |
|              |        |       | TOTAL |      | \$22.76 |     |
| (            | GST    |       | 0000% |      | \$0.60  |     |
| 1            | PST    | 7.    | 0000% | 6    | \$0.03  |     |
|              |        |       | TOTAL |      | \$23.39 |     |
|              |        |       | TEND  |      | \$23.39 |     |
|              | CI     | IANG  | E DUE | :    | \$0.00  | )   |
|              |        |       |       |      |         |     |
|              | RESS ' |       |       | **   |         |     |
|              | TAL PU | JRCH  | ASE   |      |         |     |
|              | 07284  |       |       |      |         |     |
| RRN # 414500 |        |       |       |      |         |     |
| TRANS ID - 0 | 07541( | 5792  | 60329 | )    |         |     |
|              |        |       |       |      |         |     |
| AID A000000  |        |       |       |      |         |     |
| TC AB117AAA3 |        |       |       |      |         |     |
| TERMINAL ID  |        |       |       |      |         |     |
| *No Signatur | e Requ | lire  | đ     |      |         |     |
|              |        |       |       |      |         |     |
| 05/24/24     |        |       |       |      |         |     |
|              |        |       |       |      |         |     |
| GST/HST 1374 |        |       |       |      |         |     |
| QST 10165513 |        | 000   |       |      |         |     |
|              |        |       | OLD 3 |      |         |     |
| TC# 173      | 4 3494 | 1 11  | 73 92 | 25 9 | 151     |     |
|              |        |       |       |      |         |     |
|              |        |       |       |      |         |     |
|              |        |       |       |      |         |     |