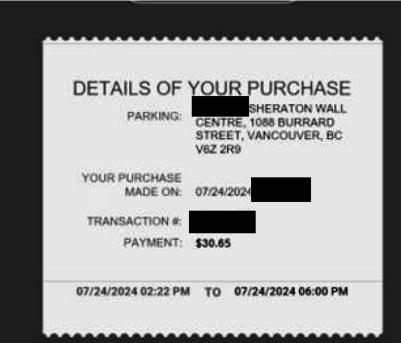

Fiscal 2024/2025

Period: Quarter 2 - Jul. 1, 2024 to Sep. 30, 2024

| Member Name:                | Sturko                                                           | o, Elenore                |                                                |                  |               |
|-----------------------------|------------------------------------------------------------------|---------------------------|------------------------------------------------|------------------|---------------|
| Expense Category:           | Travel                                                           |                           |                                                |                  |               |
|                             |                                                                  |                           |                                                | <u>Note</u>      | <u>Amount</u> |
| Cumulative Balance at End   | of Prior Reporting Pe                                            | eriod:                    |                                                | Note 1           | \$0.00        |
| Add: Total Amount of Rece   | eipts for Current Repo                                           | orting Perio              | od:                                            | Note 2           | \$30.65       |
| Balance at End of Current I | Reporting Period:                                                |                           |                                                | Note 3           | \$30.65       |
| Note 1                      | This amount repres<br>disclosure report for<br>Apr. 1, 2024      | or this expe<br><b>to</b> | unse catego<br>Jun. 30,                        | ry for the perio | d from        |
| Note 2                      | This amount repres<br>disclosure expense                         |                           |                                                |                  |               |
|                             | Jul. 1, 2024                                                     | to                        | Sep. 30,                                       | 2024             |               |
| Note 3                      | This amount repressing scanned receipts to report for the period | otal above.               |                                                | _                | •             |
|                             | Apr. 1, 2024                                                     | to                        | Sep. 30,                                       | 2024             |               |
| Note 4                      |                                                                  | n-Constitue               | ory consists<br>ency Staff Tr<br>stituency Sta | avel             | ng accounts:  |
|                             | -                                                                |                           |                                                |                  |               |

Fwd: Parking Reservation:

Sheraton Wall Centre 228930770 Day Max to

Elenare Sturko-celenoresturko@gmail.com>

To

(i) If there are problems with how this message is displayed, click here to view it in a web browner.