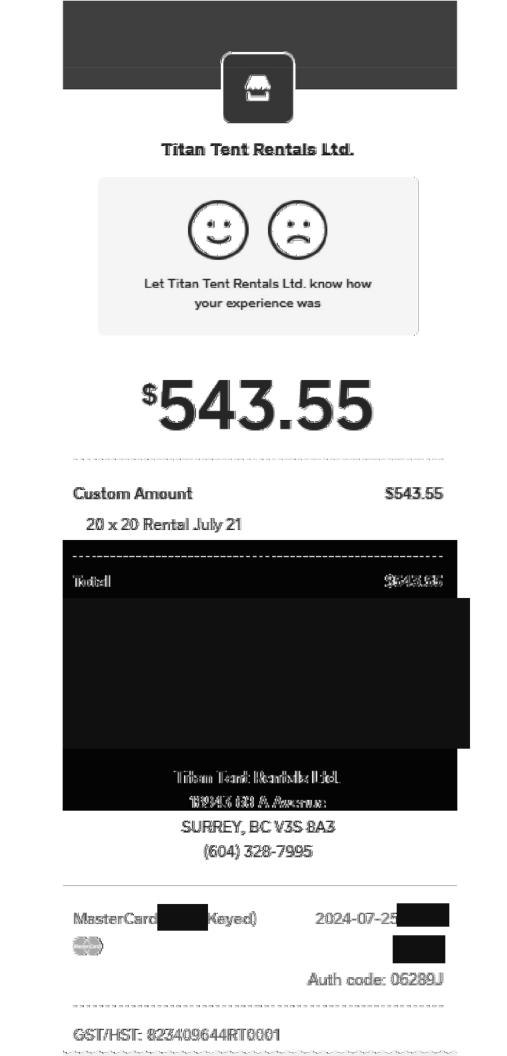

. .

PhotoCulture Photo Booth Rental 12093 201 St Maple Ridge BC V2X 3M4 info.photoculture@gmail.com

| DATE ACTIVITY          | DESCRIPTION                                    | QTY | RATE   | AMOUNT   |  |
|------------------------|------------------------------------------------|-----|--------|----------|--|
| 21/07/2024 Photo Booth | 2 - hour photo booth rental -<br>basic package | 1   | 350.00 | 350.00   |  |
|                        | PAYMENT                                        |     |        | 200.00   |  |
|                        | TOTAL DUE                                      |     |        | \$150.00 |  |