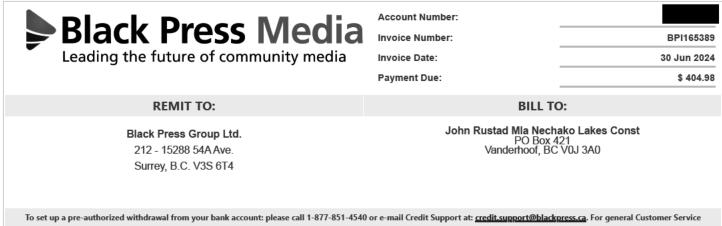

Invoice Number: Invoice Date:

BPI165389

30 Jun 2024

| Print | Line | Items |  |
|-------|------|-------|--|
|       |      |       |  |

| Product Name                                      | Start<br>Date  | End<br>Date    | Description                   | Section    | Ad Size                 | Actual<br>Quantity | Price Per<br>Insertion |
|---------------------------------------------------|----------------|----------------|-------------------------------|------------|-------------------------|--------------------|------------------------|
| Fort St. James-Caledonia Courier -<br>Display ROP | 20 Jun<br>2024 | 20 Jun<br>2024 | Indigenous Peoples Day 2C x 6 | Indigenous | 2 Columns x 6<br>Inches | 1.00               | \$ 192.85              |
| Click Here For Tearsheet                          |                |                |                               |            |                         |                    |                        |
|                                                   |                |                |                               |            |                         | Tax Amount         | \$ 9.64                |
| Vanderhoof Omineca Express - Display<br>ROP       | 20 Jun<br>2024 | 20 Jun<br>2024 | Indigenous Peoples Day 2C x 6 | Indigenous | 2 Columns x 6<br>Inches | 1.00               | \$ 192.85              |
| Click Here For Tearsheet                          |                |                |                               |            |                         |                    |                        |
|                                                   |                |                |                               |            |                         | Tax Amount         | \$ 9.64                |