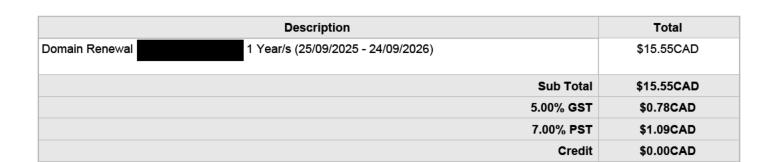

Total

\$17.42CAD

#### **Transactions**

| Transaction Date              | Transaction Date Gateway Transaction ID |         |            |  |  |  |
|-------------------------------|-----------------------------------------|---------|------------|--|--|--|
| No Related Transactions Found |                                         |         |            |  |  |  |
|                               |                                         | Balance | \$17.42CAD |  |  |  |