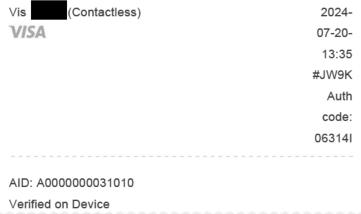

#### Summary of Constituency Office Expense Receipts Fiscal 2024/2025 Period: Quarter 2 - Jul. 1, 2024 to Sep. 30, 2024

| Member Name:                                           | Rice, J                                                                                                                                                                      | lennifer                     |            | _               |               |  |
|--------------------------------------------------------|------------------------------------------------------------------------------------------------------------------------------------------------------------------------------|------------------------------|------------|-----------------|---------------|--|
| Expense Category:                                      | Special Events and                                                                                                                                                           | Protocol                     |            |                 |               |  |
|                                                        |                                                                                                                                                                              |                              |            | <u>Note</u>     | <u>Amount</u> |  |
| Cumulative Balance at End                              | of Prior Reporting Pe                                                                                                                                                        | riod:                        |            | Note 1          | \$1,098.99    |  |
| Add: Total Amount of Rece                              | ipts for Current Repo                                                                                                                                                        | rting Period                 | :          | Note 2          | \$2,781.94    |  |
| Balance at End of Current Reporting Period: Note 3 \$3 |                                                                                                                                                                              |                              | \$3,880.93 |                 |               |  |
| Note 1                                                 | Note 1This amount represents the Q1 ending balance reported on the Q1 CO<br>disclosure report for this expense category for the period from<br>Apr. 1, 2024 to Jun. 30, 2024 |                              |            |                 |               |  |
| Note 2                                                 | This amount represe<br>disclosure expense<br>Jul. 1, 2024                                                                                                                    |                              |            | t reporting pe  |               |  |
| Note 3                                                 | This amount represe<br>scanned receipts to<br>report for the perio                                                                                                           | tal above. Th<br>d from      | nis amoun  | t also equals t |               |  |
| Note 4                                                 | 3471 At<br>3472 Pr                                                                                                                                                           | osting Events<br>tending Eve | s<br>nts   | of the followi  | ng accounts:  |  |