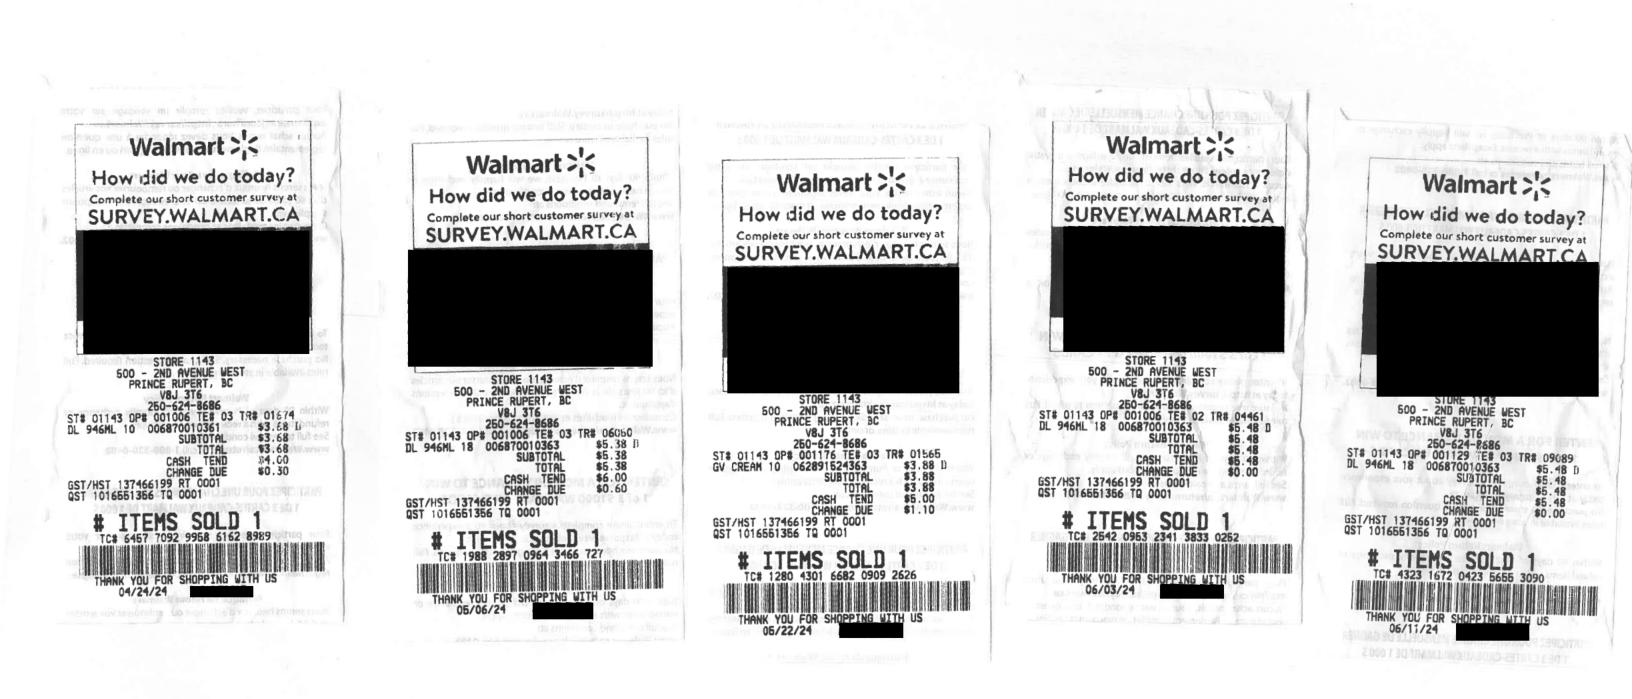

#### Summary of Constituency Office Expense Receipts Fiscal 2024/2025 Period: Quarter 2 - Jul. 1, 2024 to Sep. 30, 2024

| Member Name:                                           | Rice, J                                                                                                                                                                      | lennifer                     |            | _               |               |  |
|--------------------------------------------------------|------------------------------------------------------------------------------------------------------------------------------------------------------------------------------|------------------------------|------------|-----------------|---------------|--|
| Expense Category:                                      | Special Events and                                                                                                                                                           | Protocol                     |            |                 |               |  |
|                                                        |                                                                                                                                                                              |                              |            | <u>Note</u>     | <u>Amount</u> |  |
| Cumulative Balance at End                              | of Prior Reporting Pe                                                                                                                                                        | riod:                        |            | Note 1          | \$1,098.99    |  |
| Add: Total Amount of Rece                              | ipts for Current Repo                                                                                                                                                        | rting Period                 | :          | Note 2          | \$2,781.94    |  |
| Balance at End of Current Reporting Period: Note 3 \$3 |                                                                                                                                                                              |                              | \$3,880.93 |                 |               |  |
| Note 1                                                 | Note 1This amount represents the Q1 ending balance reported on the Q1 CO<br>disclosure report for this expense category for the period from<br>Apr. 1, 2024 to Jun. 30, 2024 |                              |            |                 |               |  |
| Note 2                                                 | This amount represe<br>disclosure expense<br>Jul. 1, 2024                                                                                                                    |                              |            | t reporting pe  |               |  |
| Note 3                                                 | This amount represe<br>scanned receipts to<br>report for the perio                                                                                                           | tal above. Th<br>d from      | nis amoun  | t also equals t |               |  |
| Note 4                                                 | 3471 At<br>3472 Pr                                                                                                                                                           | osting Events<br>tending Eve | s<br>nts   | of the followi  | ng accounts:  |  |