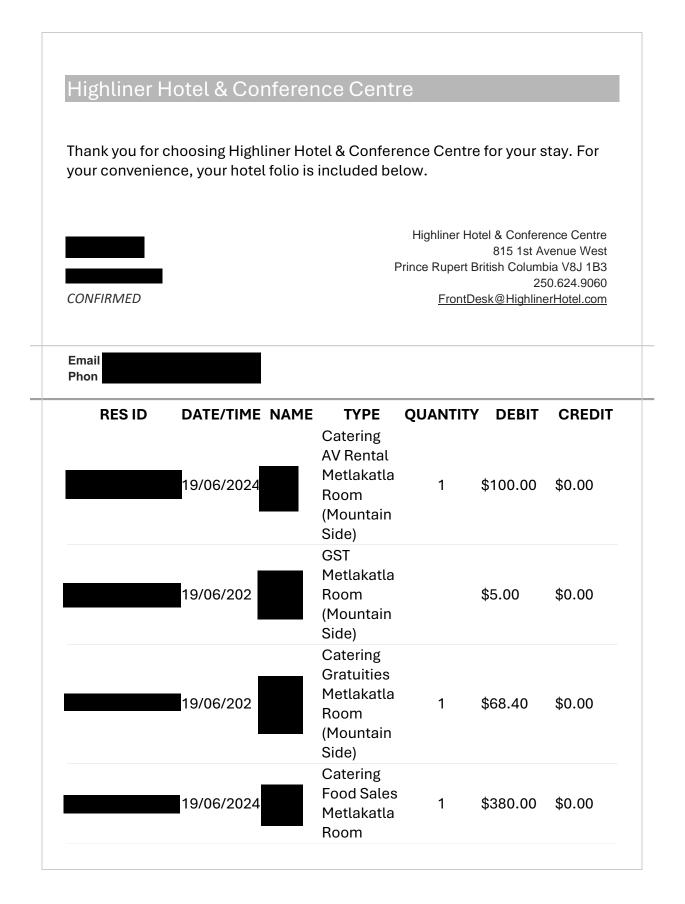

#### Summary of Constituency Office Expense Receipts Fiscal 2024/2025 Period: Quarter 2 - Jul. 1, 2024 to Sep. 30, 2024

| Member Name:                                           | Rice, J                                                                                                                                                                      | lennifer                     |            | _               |               |  |
|--------------------------------------------------------|------------------------------------------------------------------------------------------------------------------------------------------------------------------------------|------------------------------|------------|-----------------|---------------|--|
| Expense Category:                                      | Special Events and                                                                                                                                                           | Protocol                     |            |                 |               |  |
|                                                        |                                                                                                                                                                              |                              |            | <u>Note</u>     | <u>Amount</u> |  |
| Cumulative Balance at End                              | of Prior Reporting Pe                                                                                                                                                        | riod:                        |            | Note 1          | \$1,098.99    |  |
| Add: Total Amount of Rece                              | ipts for Current Repo                                                                                                                                                        | rting Period                 | :          | Note 2          | \$2,781.94    |  |
| Balance at End of Current Reporting Period: Note 3 \$3 |                                                                                                                                                                              |                              | \$3,880.93 |                 |               |  |
| Note 1                                                 | Note 1This amount represents the Q1 ending balance reported on the Q1 CO<br>disclosure report for this expense category for the period from<br>Apr. 1, 2024 to Jun. 30, 2024 |                              |            |                 |               |  |
| Note 2                                                 | This amount represe<br>disclosure expense<br>Jul. 1, 2024                                                                                                                    |                              |            | t reporting pe  |               |  |
| Note 3                                                 | This amount represe<br>scanned receipts to<br>report for the perio                                                                                                           | tal above. Th<br>d from      | nis amoun  | t also equals t |               |  |
| Note 4                                                 | 3471 At<br>3472 Pr                                                                                                                                                           | osting Events<br>tending Eve | s<br>nts   | of the followi  | ng accounts:  |  |

|            | (Mountain<br>Side)<br>GST                                              |          |               |                    |
|------------|------------------------------------------------------------------------|----------|---------------|--------------------|
| 19/06/2024 | Metlakatla<br>Room<br>(Mountain<br>Side)                               |          | \$19.00       | \$0.00             |
| 9/06/202   | Catering<br>Room<br>Rental<br>Metlakatla<br>Room<br>(Mountain<br>Side) | 1        | \$200.00      | \$0.00             |
| 19/06/202  | GST<br>Metlakatla<br>Room<br>(Mountain<br>Side)                        |          | \$10.00       | \$0.00             |
|            |                                                                        | Total    | CAD<br>782.40 | CAD<br>0.00        |
|            |                                                                        |          |               | ΤΟΤΑ               |
|            |                                                                        | eposit   |               | \$0.00             |
|            | St<br>Additiona                                                        | ubtotal  |               | \$0.00<br>\$748.40 |
|            | Additiona                                                              | GST      |               | \$34.00            |
|            | MRDT (Hot                                                              |          |               | \$0.00             |
|            | Provincial Sa                                                          | -        |               | \$0.00             |
|            |                                                                        | d Total: |               | \$782.40           |
|            | Amou                                                                   |          |               | \$0.00             |
|            | Balano                                                                 | ce Due   |               | \$782.40           |
|            |                                                                        |          |               |                    |