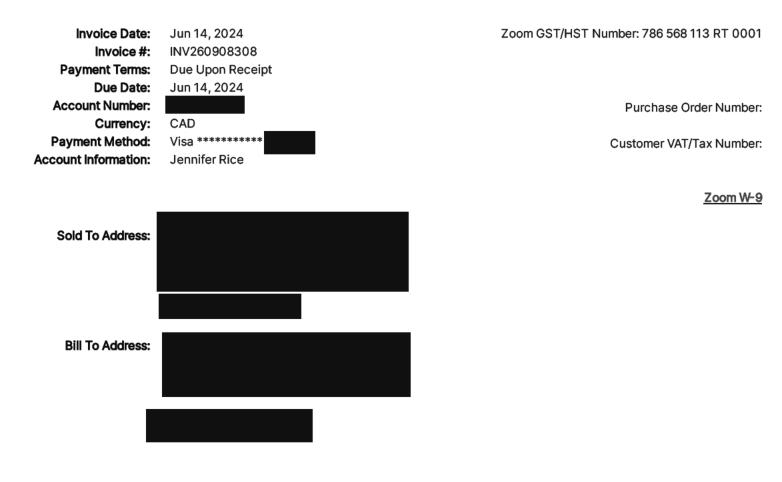

#### Summary of Constituency Office Expense Receipts Fiscal 2024/2025 Period: Quarter 2 - Jul. 1, 2024 to Sep. 30, 2024

| Member Name:                                           | Rice, J                                                                                                                                                                      | lennifer                     |            | _               |               |  |
|--------------------------------------------------------|------------------------------------------------------------------------------------------------------------------------------------------------------------------------------|------------------------------|------------|-----------------|---------------|--|
| Expense Category:                                      | Special Events and                                                                                                                                                           | Protocol                     |            |                 |               |  |
|                                                        |                                                                                                                                                                              |                              |            | <u>Note</u>     | <u>Amount</u> |  |
| Cumulative Balance at End                              | of Prior Reporting Pe                                                                                                                                                        | riod:                        |            | Note 1          | \$1,098.99    |  |
| Add: Total Amount of Rece                              | ipts for Current Repo                                                                                                                                                        | rting Period                 | :          | Note 2          | \$2,781.94    |  |
| Balance at End of Current Reporting Period: Note 3 \$3 |                                                                                                                                                                              |                              | \$3,880.93 |                 |               |  |
| Note 1                                                 | Note 1This amount represents the Q1 ending balance reported on the Q1 CO<br>disclosure report for this expense category for the period from<br>Apr. 1, 2024 to Jun. 30, 2024 |                              |            |                 |               |  |
| Note 2                                                 | This amount represe<br>disclosure expense<br>Jul. 1, 2024                                                                                                                    |                              |            | t reporting pe  |               |  |
| Note 3                                                 | This amount represe<br>scanned receipts to<br>report for the perio                                                                                                           | tal above. Th<br>d from      | nis amoun  | t also equals t |               |  |
| Note 4                                                 | 3471 At<br>3472 Pr                                                                                                                                                           | osting Events<br>tending Eve | s<br>nts   | of the followi  | ng accounts:  |  |