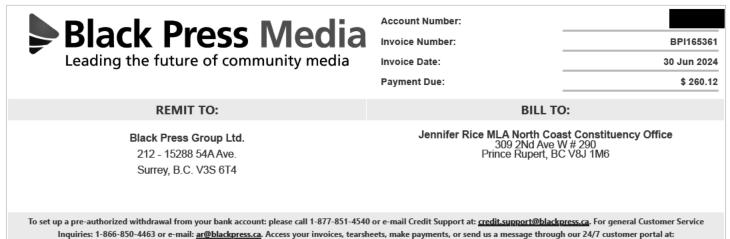

#### Summary of Constituency Office Expense Receipts Fiscal 2024/2025 Period: Quarter 2 - Jul. 1, 2024 to Sep. 30, 2024

| Member Name:                                           | Rice, J                                                                                                                                                                      | lennifer                     |            | _               |               |  |
|--------------------------------------------------------|------------------------------------------------------------------------------------------------------------------------------------------------------------------------------|------------------------------|------------|-----------------|---------------|--|
| Expense Category:                                      | Special Events and                                                                                                                                                           | Protocol                     |            |                 |               |  |
|                                                        |                                                                                                                                                                              |                              |            | <u>Note</u>     | <u>Amount</u> |  |
| Cumulative Balance at End                              | of Prior Reporting Pe                                                                                                                                                        | riod:                        |            | Note 1          | \$1,098.99    |  |
| Add: Total Amount of Rece                              | ipts for Current Repo                                                                                                                                                        | rting Period                 | :          | Note 2          | \$2,781.94    |  |
| Balance at End of Current Reporting Period: Note 3 \$3 |                                                                                                                                                                              |                              | \$3,880.93 |                 |               |  |
| Note 1                                                 | Note 1This amount represents the Q1 ending balance reported on the Q1 CO<br>disclosure report for this expense category for the period from<br>Apr. 1, 2024 to Jun. 30, 2024 |                              |            |                 |               |  |
| Note 2                                                 | This amount represe<br>disclosure expense<br>Jul. 1, 2024                                                                                                                    |                              |            | t reporting pe  |               |  |
| Note 3                                                 | This amount represe<br>scanned receipts to<br>report for the perio                                                                                                           | tal above. Th<br>d from      | nis amoun  | t also equals t |               |  |
| Note 4                                                 | 3471 At<br>3472 Pr                                                                                                                                                           | osting Events<br>tending Eve | s<br>nts   | of the followi  | ng accounts:  |  |