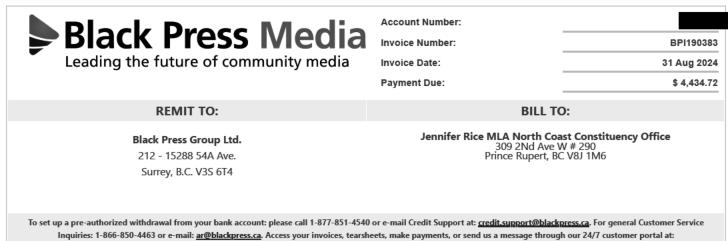

#### Summary of Constituency Office Expense Receipts Fiscal 2024/2025 Period: Quarter 2 - Jul. 1, 2024 to Sep. 30, 2024

| Member Name:                                           | Rice, J                                                                                                                                                                      | lennifer                     |            | _               |               |  |
|--------------------------------------------------------|------------------------------------------------------------------------------------------------------------------------------------------------------------------------------|------------------------------|------------|-----------------|---------------|--|
| Expense Category:                                      | Special Events and                                                                                                                                                           | Protocol                     |            |                 |               |  |
|                                                        |                                                                                                                                                                              |                              |            | <u>Note</u>     | <u>Amount</u> |  |
| Cumulative Balance at End                              | of Prior Reporting Pe                                                                                                                                                        | riod:                        |            | Note 1          | \$1,098.99    |  |
| Add: Total Amount of Rece                              | ipts for Current Repo                                                                                                                                                        | rting Period                 | :          | Note 2          | \$2,781.94    |  |
| Balance at End of Current Reporting Period: Note 3 \$3 |                                                                                                                                                                              |                              | \$3,880.93 |                 |               |  |
| Note 1                                                 | Note 1This amount represents the Q1 ending balance reported on the Q1 CO<br>disclosure report for this expense category for the period from<br>Apr. 1, 2024 to Jun. 30, 2024 |                              |            |                 |               |  |
| Note 2                                                 | This amount represe<br>disclosure expense<br>Jul. 1, 2024                                                                                                                    |                              |            | t reporting pe  |               |  |
| Note 3                                                 | This amount represe<br>scanned receipts to<br>report for the perio                                                                                                           | tal above. Th<br>d from      | nis amoun  | t also equals t |               |  |
| Note 4                                                 | 3471 At<br>3472 Pr                                                                                                                                                           | osting Events<br>tending Eve | s<br>nts   | of the followi  | ng accounts:  |  |