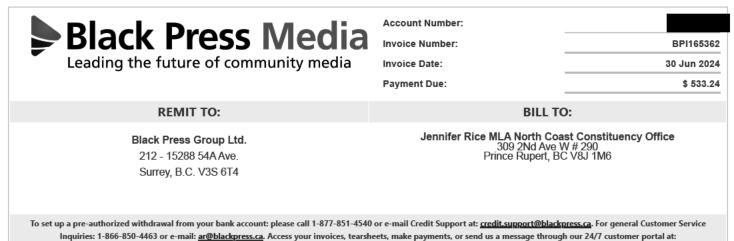

#### Summary of Constituency Office Expense Receipts Fiscal 2024/2025 Period: Quarter 2 - Jul. 1, 2024 to Sep. 30, 2024

| Member Name:                                           | Rice, J                                                                                                                                                                      | lennifer                     |            | _               |               |  |
|--------------------------------------------------------|------------------------------------------------------------------------------------------------------------------------------------------------------------------------------|------------------------------|------------|-----------------|---------------|--|
| Expense Category:                                      | Special Events and                                                                                                                                                           | Protocol                     |            |                 |               |  |
|                                                        |                                                                                                                                                                              |                              |            | <u>Note</u>     | <u>Amount</u> |  |
| Cumulative Balance at End                              | of Prior Reporting Pe                                                                                                                                                        | riod:                        |            | Note 1          | \$1,098.99    |  |
| Add: Total Amount of Rece                              | ipts for Current Repo                                                                                                                                                        | rting Period                 | :          | Note 2          | \$2,781.94    |  |
| Balance at End of Current Reporting Period: Note 3 \$3 |                                                                                                                                                                              |                              | \$3,880.93 |                 |               |  |
| Note 1                                                 | Note 1This amount represents the Q1 ending balance reported on the Q1 CO<br>disclosure report for this expense category for the period from<br>Apr. 1, 2024 to Jun. 30, 2024 |                              |            |                 |               |  |
| Note 2                                                 | This amount represe<br>disclosure expense<br>Jul. 1, 2024                                                                                                                    |                              |            | t reporting pe  |               |  |
| Note 3                                                 | This amount represe<br>scanned receipts to<br>report for the perio                                                                                                           | tal above. Th<br>d from      | nis amoun  | t also equals t |               |  |
| Note 4                                                 | 3471 At<br>3472 Pr                                                                                                                                                           | osting Events<br>tending Eve | s<br>nts   | of the followi  | ng accounts:  |  |