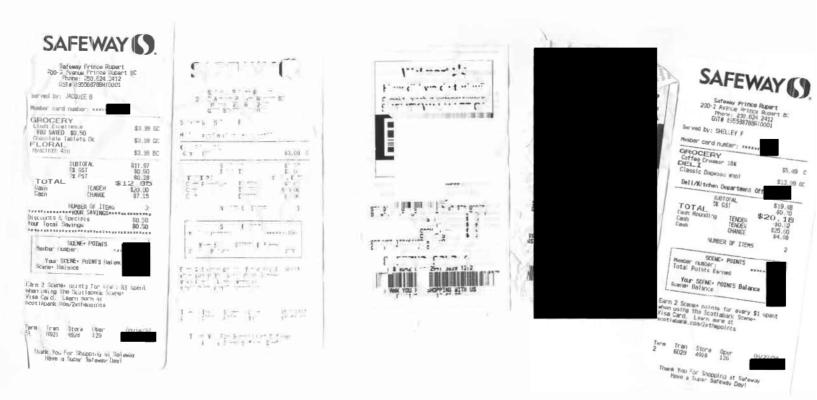

s CUSTOMER COPY

CO paid \$217.29



## 

| Description | Attending Events                                                                                                                     |
|-------------|--------------------------------------------------------------------------------------------------------------------------------------|
| Vendor      | All Native Tournament ; Rotary Club                                                                                                  |
| Amount      | \$40 + \$150 + \$50 <sub>= \$240</sub>                                                                                               |
| Explanation | Financial Services has confirmed that the expense was incurred by the member as per the review of the supporting documents provided. |









Bill To: JENNIFER RICE Attention: JENNIFER RICE 290-309 2ND AVE WEST PRINCE RUPERT, BC V8J 3T1

Save-On-Foods #0970 PRINCE RUPERT 841 - 3RD AVENUE WEST PRINCE RUPERT, BC, V8J 1M7

Account #

Statement Date: Jun 30, 2024 Total amount owing: \$694.82

\* To avoid any late fees or penalties, please make your payment by July 30, 2024

| Date                                     | Туре                   | Reference/Notes               | Original<br>Amount | GST/HST<br>(included) | Interest<br>Charges   | Payment<br>Applied | Unpaid<br>Amount    |
|------------------------------------------|------------------------|-------------------------------|--------------------|-----------------------|-----------------------|--------------------|---------------------|
|