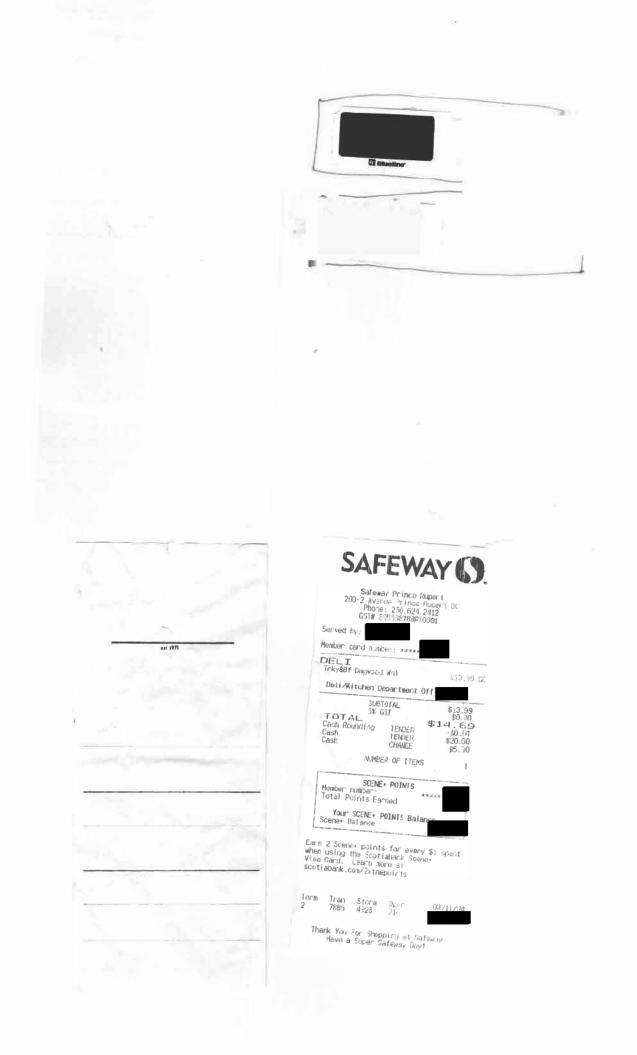

rds CUSTOMER COPY

CO paid \$217.29



## 

| Description | Attending Events                                                                                                                     |
|-------------|--------------------------------------------------------------------------------------------------------------------------------------|
| Vendor      | All Native Tournament ; Rotary Club                                                                                                  |
| Amount      | \$40 + \$150 + \$50 <sub>= \$240</sub>                                                                                               |
| Explanation | Financial Services has confirmed that the expense was incurred by the member as per the review of the supporting documents provided. |









Bill To: JENNIFER RICE Attention: JENNIFER RICE 290-309 2ND AVE WEST PRINCE RUPERT, BC V8J 3T1

Save-On-Foods #0970 PRINCE RUPERT 841 - 3RD AVENUE WEST PRINCE RUPERT, BC, V8J 1M7

Account #

Statement Date: Jun 30, 2024 Total amount owing: \$694.82

\* To avoid any late fees or penalties, please make your payment by July 30, 2024

| Date                                     | Туре                   | Reference/Notes               | Original<br>Amount | GST/HST<br>(included) | Interest<br>Charges   | Payment<br>Applied | Unpaid<br>Amount    |
|------------------------------------------|------------------------|-------------------------------|--------------------|-----------------------|-----------------------|--------------------|---------------------|
|