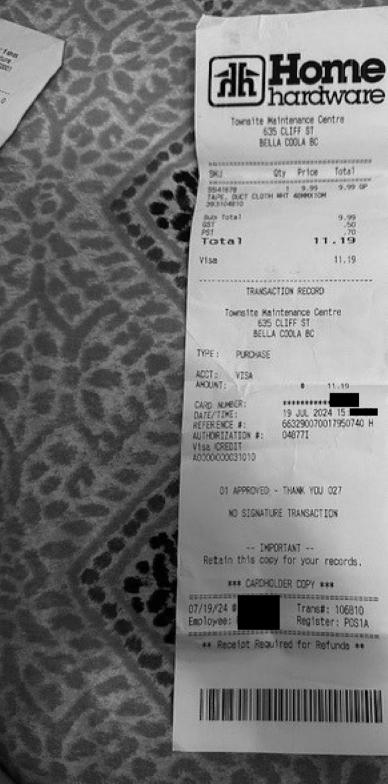

\$195.88 + \$113.81 + \$237.79 = \$547.48



Let Bella Coola Music Festival know how your experience was

# §65.00

| Weekend Pass<br>Adult | \$65.00 |
|-----------------------|---------|
|                       |         |
| Total                 | \$65.00 |

Bella Coola Music Festival 2539 Salloompt Road

HAGENSBORG, BC V0T1H0

| Visa (Contactless) | 2024-  |
|--------------------|--------|
| VISA               | 07-19- |
|                    | 20:17  |
|                    | #RqDN  |
|                    | Auth   |
|                    | code:  |
|                    | 019611 |
|                    |        |
| AID: A000000031010 |        |

Verified on Device

© 2024 Square Canada, Inc.

Please contact Bella Coola Music Festival about its privacy practices. · <u>Not your receipt?</u>



00 to the s

RONS 202 M

10.00

4



01 APPROVED - THANK YOU 027

NO SIGNATURE TRANSACTION.

-- IMPORTANT ---Retain this copy for your records.

\*\*\* CARCHOLDER COPY \*\*\*

Trans#: 106810 Register: POSIA

9.99

11,19

11.19

200

\*\* Receipt Required for Refunds \*\*

|                                           | Bar Carl                                |
|-------------------------------------------|-----------------------------------------|
|                                           | Se la meter                             |
|                                           |                                         |
|                                           |                                         |
| NUMBER OF STREET                          |