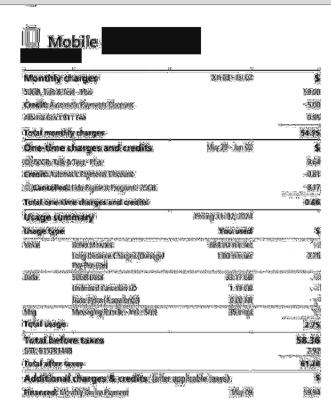

# Mailchimp Receipt MC22273648

| Issued | to I | Issued | by | Details |
|--------|------|--------|----|---------|
|        |      |        |    |         |

Murray Rankin Mailchimp Order # MC22273648 Oak Bay-Gordon Head c/o The Rocket Science Date Paid: April 13, 2024

06.13 AM Vancouver Group, LLC

Office phone: 675 Ponce de Leon Ave NE17/05/2024, 14:23 Submit

**Suite 5000** Oak Bay-Gordon Head 05/07/2024, Return to Submitter Constituency Office Atlanta, GA 30308

Return Reason: Incorrect Account Code 219-3930 Shelbourne St www.mailchimp.com

Return Comment: ERF required Victoria, BC V8P 5P6 GST/HST ID: 764020061

Canada PST ID: PST-1442-0208

> 12/06/2024, Resubmit

Payment Amount: 41.15 Billing statement Code 1: 0084-00000-3476 - Subscriptions/ Memberships

Amount 1: 41.15

Code 2: Essentials plan CA\$36.73 Amount 2: 0.00

Code 3: 1.500 contacts Amount 3: 0.00

Code 4: Amount 4: 0.00 Tax CA\$2.58

Code 5: Amount 5: 0.00 **PST** 

Tax Rate: 7%

Tax CA\$1.84

**GST** 

Tax Rate: 5%

03/06/2024, 10:07 Return to Submitter

Return Reason: Incorrect Service Line

Return Comment: Missing Expense Reimbursement Form, please add and resubmit.

Balance as of April 13, 2024

CA\$0.00

If a refund is required, it will be issued in the purchase currency for the amount of the original charge. Tax was applied to this purchase.

Exchanged from \$29.69 at rate 1.38593.

Looking for our W-9?

Looking for our United States Residency Certificate?