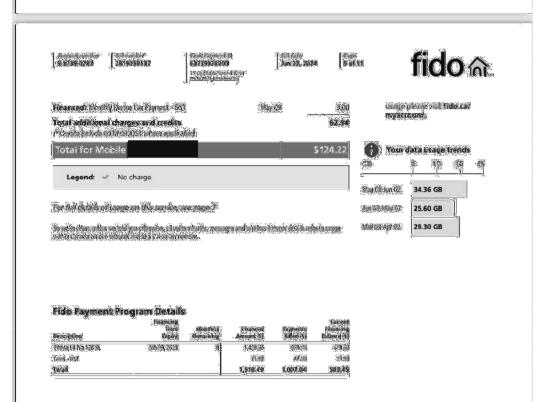

#### **Summary of Constituency Office Expense Receipts**

Fiscal 2024/2025

Period: Quarter 2 - Jul. 1, 2024 to Sep. 30, 2024

| Member Name: | Rankin, Murray |
|--------------|----------------|
|              |                |

**Expense Category:** Communications and Advertising

|                                                             | <u>Note</u> | <u>Amount</u> |
|-------------------------------------------------------------|-------------|---------------|
| Cumulative Balance at End of Prior Reporting Period:        | Note 1      | \$10,366.32   |
| Add: Total Amount of Receipts for Current Reporting Period: | Note 2      | \$12,374.20   |
| Balance at End of Current Reporting Period:                 | Note 3      | \$22,740.52   |

| Note 1 | This amount represents the Q1 ending balance reported on the Q1 CO |
|--------|--------------------------------------------------------------------|
|--------|--------------------------------------------------------------------|

disclosure report for this expense category for the period from

Apr. 1, 2024 to Jun. 30, 2024

Note 2 This amount represents the total amount of receipts recorded for this

disclosure expense category in the current reporting period from

Jul. 1, 2024 to Sep. 30, 2024

Note 3 This amount represents the sum of the Q1 ending balance plus the Q2

scanned receipts total above. This amount also equals the Q2 disclosure

report for the period from

Apr. 1, 2024 to Sep. 30, 2024

**Note 4** This disclosure expense category consists of the following accounts:

3475 Advertising

3476 Subscriptions/Memberships

3477 Website Maintenance/Design

-

-

-