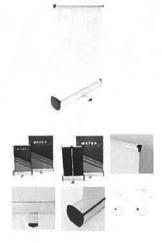

\$ 65,34

Frederickson Graphics Inc. 7561 134A Street Surrey, BC V3W 7B3 604-572-8558 newton@mmpbc.ca www.mmpbc.ca

Invoice

Invoice Number Invoice Date 115203 8/1/2024

Bill to:

Ian Paton,MLA for Delta South DELTA, BC V

Phone:

Ship to:

Ian Paton, MLA for Delta South

DELTA, BC V

Phone: @leg.bc.ca

1 Table Top pull up banner Stand - 12 x 18 (Job 263736)

\$158.00

GST/PST: BN895548618

Invoice Subtotal: \$158.00
GST 5%: \$7.90
7.0000% PST: \$11.06
Invoice Total: \$176.96

Balance Due: \$176.96

Click or Scan the QR Code to Pay Online

GST/PST: BN895548618

Campaign No: 437474
Campaign: CD ads