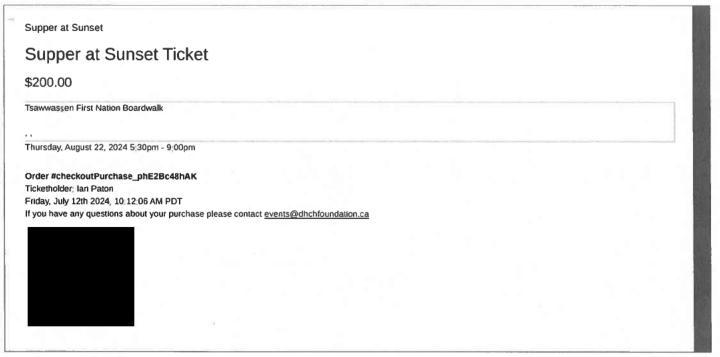

# Thank you for purchasing a ticket to Supper at Sunset

Supper at Sunset

Supper at Sunset Ticket

\$200.00

Tsawwassen First Nation Boardwalk

Thursday, August 22, 2024 5;30pm - 9:00pm

Order #checkoutPurchase\_QVUDNCt5NwY
Ticketholder: Ian Paton
Friday, July 12th 2024, 10:12:12 AM PDT
If you have any questions about your purchase please contact events@dhchfoundation.ca