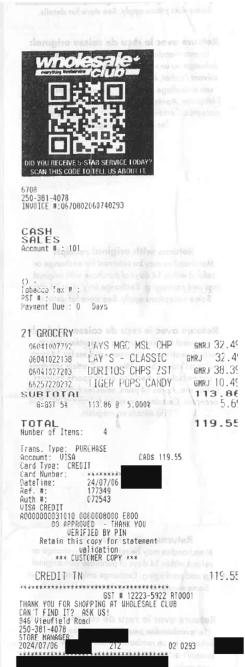

Member Name: Parmar, Ravi MLA

| Description | Shared Hosting Event                                                                                                                 |
|-------------|--------------------------------------------------------------------------------------------------------------------------------------|
| Vendor      | Wholesale Club,Costco,M&M Food Market,Real Canadian Superstore                                                                       |
| Amount      | \$3,369.19                                                                                                                           |
| Explanation | Financial Services has confirmed that the expense was incurred by the member as per the review of the supporting documents provided. |