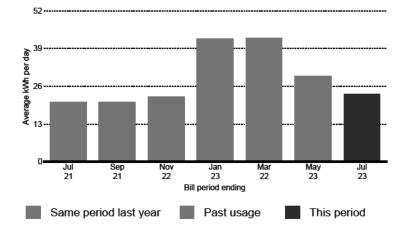

KELLI PADDON MLA** J4-6640 VEDDER RD CHILLIWACK BC V2R 0J2



# Your bill highlights

### Your bill for May 24, 2024 to Jul 23, 2024

- Thank you for your payment of \$262.75 on Jun 11, 2024.
- 0 Your bill includes the B.C. Electricity Affordability Credit. This credit is based on your electricity use from April 1, 2023 through March 31, 2024 and will be applied on your bills through March 31, 2025. To learn more, including how the credit amount is calculated, visit bchydro.com/billcredit.
- 0 To track your electricity usage, visit bchydro.com/login.



204.68 Due by Aug 16, 2024

Turn for bill details ->

# Your electricity usage over time

14% increase of 3 kWh per day in electricity used compared to the same

period last year

\$3.19

average daily cost of electricity this bill period



Did you know?

# You used a total of 1,419 kWh from May 24, 2024 to Jul 23, 2024.

Use our online tracking tools to view your detailed electricity use by the month, week, day or even hour - up to the previous day. Visit bchydro.com/login.

# Ways to pay your bill

We offer several options for you to pay your bill.



bchydro.com/login-direct withdrawal from your bank account through MyHydro



Auto-pay-have your bills paid automatically from your bank account



Online banking-visit your bank's website or pay in person at your local branch

Credit card-pay through Paymentus, a third party service provider that charges a service fee

For more information, visit bchydro.com/payments.

# Reduce your business' energy costs

Replace inefficient equipment with new energy-efficient technology a