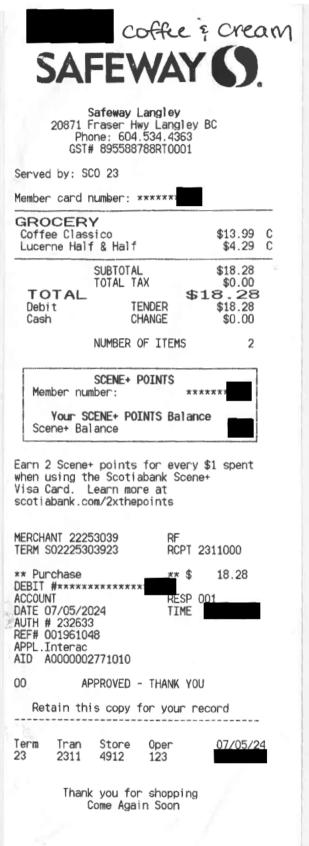

# SAFEWAY ()

Safeway Langley 20871 Fraser Hwy Langley BC Phone: 604.534.4363 GST# 895588788RT0001

Served by: SCO 25

| GROCEF<br>Coffee Clas<br>Lucerne Hai<br>YOU SAVED               | ssico                                                           | \$13.99<br>\$3.49                                            |
|-----------------------------------------------------------------|-----------------------------------------------------------------|--------------------------------------------------------------|
| <b>TOTAL</b><br>Debit<br>Cash                                   | SUBTOTAL<br>TOTAL TAX<br>TENDER<br>CHANGE                       | \$17.48<br>\$0.00<br>\$17.48<br>\$17.48<br>\$17.48<br>\$0.00 |
| Your Total Sa                                                   | NUMBER OF ITEMS<br>*YOUR SAVINGS**<br>pecials<br>vings<br>***** | ************<br>\$0,80                                       |
| MERCHANT 2225<br>TERM S02225303<br>** Purchase<br>DEBIT #****** | 3039 RF<br>3925 RCP1                                            | 4077000                                                      |