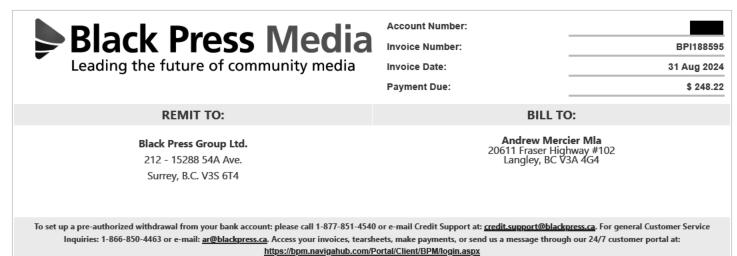

# Black Press Media

Leading the future of community media

| Bill To                                                                                          | Invoice Summary      |                          |
|--------------------------------------------------------------------------------------------------|----------------------|--------------------------|
| Andrew Mercier Mla<br>ATTN: Accounts Payable<br>20611 Fraser Highway #102<br>Langley, BC V3A 4G4 | Account No.          | 31 Aug 2024<br>\$ 248.22 |
| Advertiser                                                                                       | Payment Terms        | Net 30 Days              |
| Andrew Mercier Mla<br>Brand Name: Andrew Mercier Mla<br>Account No:                              | GST REGISTRATION No. | R104728464               |

Account No: 20611 Fraser Highway #102 Langley, BC V3A 4G4

### **Billing Summary**

| Purchase Order #   |                             | Campaign Net Amount | \$ 236.40 |
|--------------------|-----------------------------|---------------------|-----------|
| Ordered By         |                             | Tax Amount: GST     | \$ 11.82  |
| Campaign Number    | 54861                       | Payments Applied    | \$ 0.00   |
| Description        | Andrew Mercier Mla ROS 2024 | Payment Due Amount  | \$ 248.22 |
| Marketing Campaign |                             |                     |           |
| Sales Rep          |                             |                     |           |

PLEASE DETACH AND RETURN STUB WITH YOUR PAYMENT REMITTANCE

Invoice Number:

BPI188595

Invoice Date:

31 Aug 2024

Digital Line Items

| Product Name                  | Line ID | Start<br>Date | End<br>Date    | Description          | Section             | Actual<br>Quantity | Price Per<br>Insertion |
|-------------------------------|---------|---------------|----------------|----------------------|---------------------|--------------------|------------------------|
| Langley Advance Times - O & O | 197160  | 1 Aug<br>2024 | 31 Aug<br>2024 | Business Builder ROS | Business<br>Builder | 10,000             | \$ 236.40              |

PO #:

Tax Amount \$ 11.82