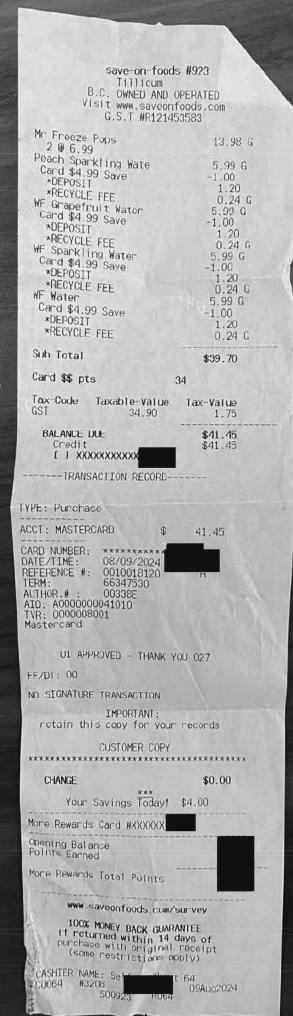

## **Summary of Constituency Office Expense Receipts**

Fiscal 2024/2025

Period: Quarter 2 - Jul. 1, 2024 to Sep. 30, 2024

| Member Name:             | Lore                                                              | , Grace                |                 | ı              |                                    |
|--------------------------|-------------------------------------------------------------------|------------------------|-----------------|----------------|------------------------------------|
| Expense Category:        | Office Supplies                                                   |                        |                 |                |                                    |
|                          |                                                                   |                        |                 | <u>Note</u>    | <u>Amount</u>                      |
| Cumulative Balance at Er | nd of Prior Reporting Pe                                          | eriod:                 |                 | Note 1         | \$5,128.35                         |
| Add: Total Amount of Re  | ceipts for Current Repo                                           | orting Per             | iod:            | Note 2         | \$5,718.70                         |
| Balance at End of Curren | t Reporting Period:                                               |                        |                 | Note 3         | \$10,847.05                        |
| Note 1                   | This amount repres<br>disclosure report fo<br><b>Apr. 1, 2024</b> |                        | _               | y for the peri |                                    |
| Note 2                   | This amount repres disclosure expense <b>Jul. 1, 2024</b>         |                        |                 | t reporting pe |                                    |
| Note 3                   | This amount repressing scanned receipts to report for the period  | tal above              | e. This amour   | t also equals  | -                                  |
|                          | Apr. 1, 2024                                                      | to                     | Sep. 30,        | 2024           |                                    |
| Note 4                   | 3481 O                                                            | ourier/Po<br>ffice Sup | ostage<br>plies |                | ing accounts:<br>niture allowance) |