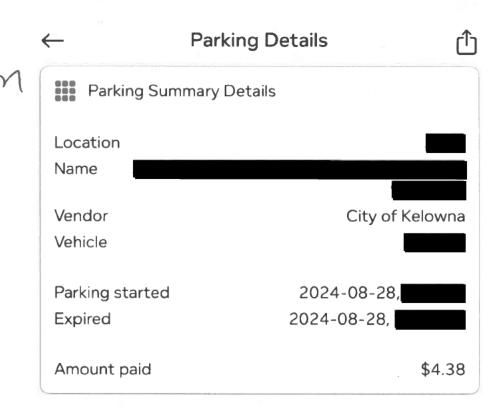

-------------|-------------|-------------|----------------|-------|
|        |           |                      |             |             |                |       |

disclosure report for this expense category for the period from

Apr. 1, 2024 Jun. 30, 2024

This amount represents the total amount of receipts recorded for this Note 2

disclosure expense category in the current reporting period from

Jul. 1, 2024 Sep. 30, 2024 to

Note 3 This amount represents the sum of the Q1 ending balance plus the Q2

scanned receipts total above. This amount also equals the Q2 disclosure

report for the period from

Apr. 1, 2024 Sep. 30, 2024 to

Note 4 This disclosure expense category consists of the following accounts:

3485 In-Constituency Staff Travel

3486 Out-of-Constituency Staff Travel

¥ 5



Norm Letnick parking for presentation of King Charles III medals.

## **Summary of Constituency Office Expense Receipts**

Fiscal 2024/2025

Period: Quarter 2 - Jul. 1, 2024 to Sep. 30, 2024

| Member Name: | Letnick, Norm |
|--------------|---------------|
|              |               |

**Expense Category:** Other Office Expenses

|                                                             | <u>Note</u> | <u>Amount</u> |
|-------------------------------------------------------------|-------------|---------------|
| Cumulative Balance at End of Prior Reporting Period:        | Note 1      | \$189.00      |
| Add: Total Amount of Receipts for Current Reporting Period: | Note 2      | \$432.48      |
| Balance at End of Current Reporting Period:                 | Note 3      | \$621.4