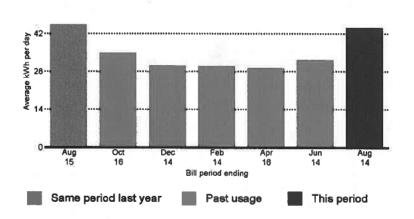

## Summary of Constituency Office Expense Receipts Fiscal 2024/2025 Period: Quarter 2 - Jul. 1, 2024 to Sep. 30, 2024

| Member Name:                | Kahlo                                                                                    | on, Ravi                     |           |                  |              |
|-----------------------------|------------------------------------------------------------------------------------------|------------------------------|-----------|------------------|--------------|
| Expense Category:           | Special Events and                                                                       | Protocol                     |           | <u>Note</u>      | Amount       |
| Cumulative Balance at End   | of Prior Reporting Pe                                                                    | eriod:                       |           | Note 1           | \$3,552.68   |
| Add: Total Amount of Recei  | ipts for Current Repo                                                                    | orting Period                | :         | Note 2           | \$4,892.01   |
| Balance at End of Current R | eporting Period:                                                                         |                              |           | Note 3           | \$8,444.69   |
| Note 1                      | This amount repres<br>disclosure report fo<br><b>Apr. 1, 2024</b>                        |                              | -         | ry for the perio |              |
| Note 2                      | This amount repres<br>disclosure expense<br>Jul. 1, 2024                                 |                              |           | t reporting pe   |              |
| Note 3                      | This amount repres<br>scanned receipts to<br>report for the perio<br><b>Apr. 1, 2024</b> | tal above. T                 |           | t also equals t  |              |
| Note 4                      | 3471 At<br>3472 Pr                                                                       | osting Event<br>ttending Eve | s<br>ents |                  | ng accounts: |

## Summary of Constituency Office Expense Receipts Fiscal 2024/2025 Period: Quarter 2 - Jul. 1, 2024 to Sep. 30, 2024

| Member Name:                | Kahlo                                                                                      | on, Ravi                |        |                |                |
|-----------------------------|--------------------------------------------------------------------------------------------|-------------------------|--------|----------------|----------------|
| Expense Category:           | Communications a                                                                           | nd Adver                | tising |                |                |
|                             |                                                                                            |                         |        | <u>Note</u>    | Amount         |
| Cumulative Balance at End o | of Prior Reporting Pe                                                                      | eriod:                  |        | Note 1         | \$5,785.64     |
| Add: Total Amount of Recei  | pts for Current Repo                                                                       | orting Pei              | riod:  | Note 2         | \$15,312.75    |
| Balance at End of Current R | eporting Period:                                                                           |                         |        | Note 3         | \$21,098.39    |
| Note 1                      | This amount repres<br>disclosure report fo<br>Apr. 1, 2024                                 |                         | -      | ry for the per |                |
| Note 2                      | This amount repres<br>disclosure expense<br>Jul. 1, 2024                                   |                         |        | t reporting p  |                |
| Note 3                      | This amount repress<br>scanned receipts to<br>report for the perior<br><b>Apr. 1, 2024</b> | otal above              |        | t also equals  |                |
| Note 4                      | 3476 Si                                                                                    | dvertisin<br>ubscriptio |        | hips           | 'ing accounts: |