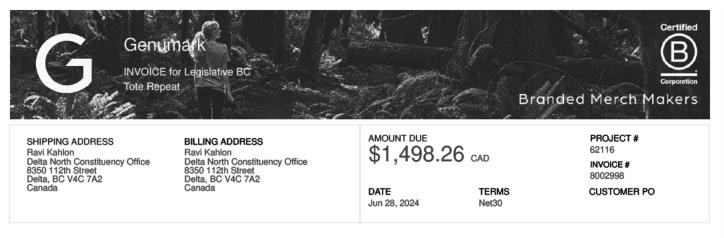

## Totes

#### Econo Cotton Tote Bag With Gusset

4.5 ounce lightweight Cotton with Cotton webbed handles

1 colour print.

| ITEM<br>Size: 15.75 " X 16.5 " X 3.5 " - Color: Natural<br>TOTAL UNITS | <b>ату</b><br>262<br>262 | <b>PRICE</b><br>\$4.75 | <b>AMOUNT</b><br>\$1,244.50  |
|------------------------------------------------------------------------|--------------------------|------------------------|------------------------------|
| REPEAT Setup Cost - Centred on Front<br>TOTAL                          | 1                        | \$30.00                | \$30.00<br><b>\$1,274.50</b> |

## Shipping Cost

| Services<br>SERVICE<br>Freight<br>FRT |                                      | <b>QTY</b><br>1 | <b>PRICE</b><br>\$63.23 | <b>AMOUNT</b><br>\$63.23                 |
|---------------------------------------|--------------------------------------|-----------------|-------------------------|------------------------------------------|
| Questions about this invoice?         | SUBTOTAL<br>TAX - BC - TAX:<br>TOTAL |                 |                         | \$1,337.73<br>\$160.53<br>CAD \$1,498.26 |

Genumark 707 Gordon Baker Road Toronto, Ontario M2H 2S6 Canada