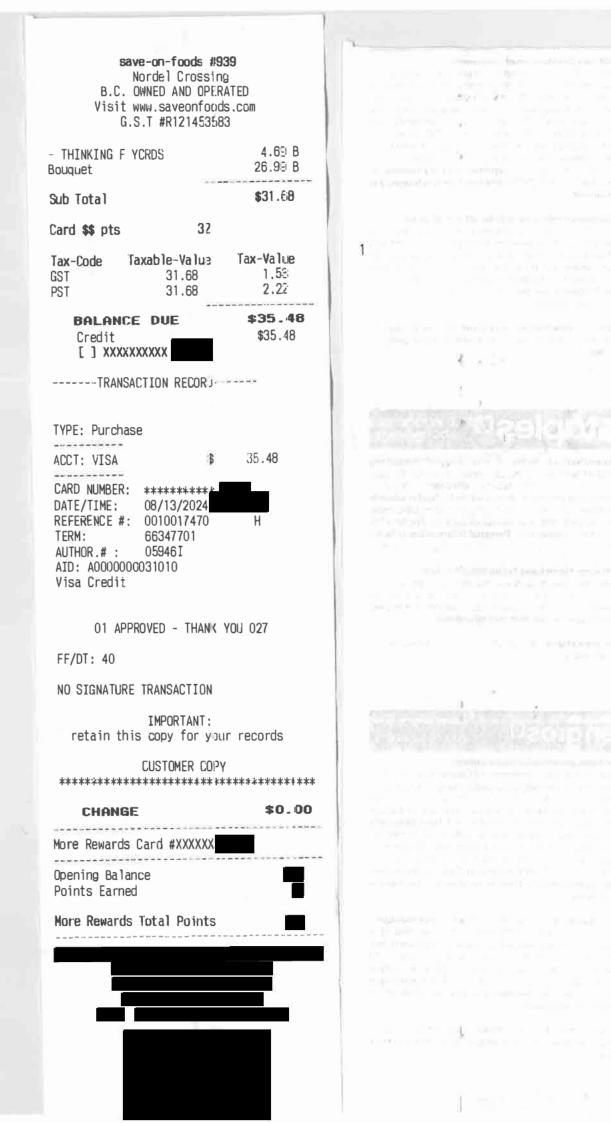

|
|-------------------|------------------------------------------------------------|---------------------------------------|
| Pick up time:     | Aug 22 at 11:00 AM                                         |                                       |
| Pick up location: | Guildford Town Centre, 10355 152nd Street, Surrey, V3R 7C1 |                                       |
| Order summary: 1  | x Buttersalt<br>Party (132 CUPS) x 3                       | \$0.00<br>\$113.97                    |
| Payment summary:  | Subtotal<br>GST<br><b>Total</b>                            | \$113.97<br>\$5.70<br><b>\$119.67</b> |
| Paid with:        | Visa ****                                                  |                                       |

Notes:

Thank you for ordering



| BRITISH<br>COLUMBIA | Ministry of Citizens' Services<br>King's Printer<br>Distribution Centre - Victoria<br>1 800 282 7955 |
|---------------------|------------------------------------------------------------------------------------------------------|
| Sold To:            |                                                                                                      |
| t<br>Delta BC       | Standard Order - Paid by Credit Card                                                                 |
|                     | Document NumberOrder Date345695822024/08/30                                                          |
|                     | Customer Ref./PO No.<br>2024830124148162                                                             |
| Ship To:            | Customer Ref