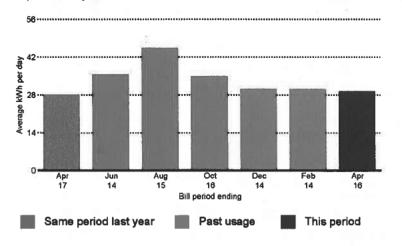

## Summary of Constituency Office Expense Receipts Fiscal 2024/2025 Period: Quarter 2 - Jul. 1, 2024 to Sep. 30, 2024

| Member Name:                | Kahlo                                                                                    | on, Ravi                     |           |                  |              |
|-----------------------------|------------------------------------------------------------------------------------------|------------------------------|-----------|------------------|--------------|
| Expense Category:           | Special Events and                                                                       | Protocol                     |           | <u>Note</u>      | Amount       |
| Cumulative Balance at End   | of Prior Reporting Pe                                                                    | eriod:                       |           | Note 1           | \$3,552.68   |
| Add: Total Amount of Recei  | ipts for Current Repo                                                                    | orting Period                | :         | Note 2           | \$4,892.01   |
| Balance at End of Current R | eporting Period:                                                                         |                              |           | Note 3           | \$8,444.69   |
| Note 1                      | This amount repres<br>disclosure report fo<br><b>Apr. 1, 2024</b>                        |                              | -         | ry for the perio |              |
| Note 2                      | This amount repres<br>disclosure expense<br>Jul. 1, 2024                                 |                              |           | t reporting pe   |              |
| Note 3                      | This amount repres<br>scanned receipts to<br>report for the perio<br><b>Apr. 1, 2024</b> | tal above. T                 |           | t also equals t  |              |
| Note 4                      | 3471 At<br>3472 Pr                                                                       | osting Event<br>ttending Eve | s<br>ents |                  | ng accounts: |

## Summary of Constituency Office Expense Receipts Fiscal 2024/2025 Period: Quarter 2 - Jul. 1, 2024 to Sep. 30, 2024

| Member Name:                | Kahlo                                                                                      | on, Ravi                |        |                |                |
|-----------------------------|--------------------------------------------------------------------------------------------|-------------------------|--------|----------------|----------------|
| Expense Category:           | Communications a                                                                           | nd Adver                | tising |                |                |
|                             |                                                                                            |                         |        | <u>Note</u>    | Amount         |
| Cumulative Balance at End o | of Prior Reporting Pe                                                                      | eriod:                  |        | Note 1         | \$5,785.64     |
| Add: Total Amount of Recei  | pts for Current Repo                                                                       | orting Pei              | riod:  | Note 2         | \$15,312.75    |
| Balance at End of Current R | eporting Period:                                                                           |                         |        | Note 3         | \$21,098.39    |
| Note 1                      | This amount repres<br>disclosure report fo<br>Apr. 1, 2024                                 |                         | -      | ry for the per |                |
| Note 2                      | This amount repres<br>disclosure expense<br>Jul. 1, 2024                                   |                         |        | t reporting p  |                |
| Note 3                      | This amount repress<br>scanned receipts to<br>report for the perior<br><b>Apr. 1, 2024</b> | otal above              |        | t also equals  |                |
| Note 4                      | 3476 Si                                                                                    | dvertisin<br>ubscriptio |        | hips           | 'ing accounts: |