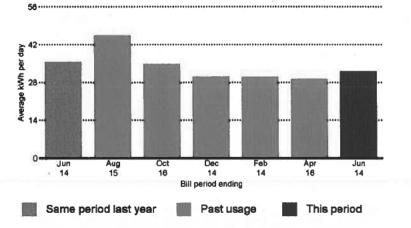

## Summary of Constituency Office Expense Receipts Fiscal 2024/2025 Period: Quarter 2 - Jul. 1, 2024 to Sep. 30, 2024

| Member Name:                | Kahlo                                                                                    | on, Ravi                     |           |                  |              |
|-----------------------------|------------------------------------------------------------------------------------------|------------------------------|-----------|------------------|--------------|
| Expense Category:           | Special Events and                                                                       | Protocol                     |           | <u>Note</u>      | Amount       |
| Cumulative Balance at End   | of Prior Reporting Pe                                                                    | eriod:                       |           | Note 1           | \$3,552.68   |
| Add: Total Amount of Recei  | ipts for Current Repo                                                                    | orting Period                | :         | Note 2           | \$4,892.01   |
| Balance at End of Current R | eporting Period:                                                                         |                              |           | Note 3           | \$8,444.69   |
| Note 1                      | This amount repres<br>disclosure report fo<br><b>Apr. 1, 2024</b>                        |                              | -         | ry for the perio |              |
| Note 2                      | This amount repres<br>disclosure expense<br>Jul. 1, 2024                                 |                              |           | t reporting pe   |              |
| Note 3                      | This amount repres<br>scanned receipts to<br>report for the perio<br><b>Apr. 1, 2024</b> | tal above. T                 |           | t also equals t  |              |
| Note 4                      | 3471 At<br>3472 Pr                                                                       | osting Event<br>ttending Eve | s<br>ents |                  | ng accounts: |

## Summary of Constituency Office Expense Receipts Fiscal 2024/2025 Period: Quarter 2 - Jul. 1, 2024 to Sep. 30, 2024

| Member Name:                | Kahlo                                                                                      | on, Ravi                |        |                |                |
|-----------------------------|--------------------------------------------------------------------------------------------|-------------------------|--------|----------------|----------------|
| Expense Category:           | Communications a                                                                           | nd Adver                | tising |                |                |
|                             |                                                                                            |                         |        | <u>Note</u>    | Amount         |
| Cumulative Balance at End o | of Prior Reporting Pe                                                                      | eriod:                  |        | Note 1         | \$5,785.64     |
| Add: Total Amount of Recei  | pts for Current Repo                                                                       | orting Pei              | riod:  | Note 2         | \$15,312.75    |
| Balance at End of Current R | eporting Period:                                                                           |                         |        | Note 3         | \$21,098.39    |
| Note 1                      | This amount repres<br>disclosure report fo<br>Apr. 1, 2024                                 |                         | -      | ry for the per |                |
| Note 2                      | This amount repres<br>disclosure expense<br>Jul. 1, 2024                                   |                         |        | t reporting p  |                |
| Note 3                      | This amount repress<br>scanned receipts to<br>report for the perior<br><b>Apr. 1, 2024</b> | otal above              |        | t also equals  |                |
| Note 4                      | 3476 Si                                                                                    | dvertisin<br>ubscriptio |        | hips           | 'ing accounts: |