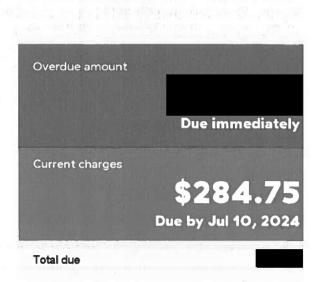

TA BC V4C 7A2



Invoice number E 119014733208 J

Billing date Page B Jun 18, 2024 1 of 2

## Important bill highlights

#### Your bill for Apr 17, 2024 to Jun 14, 2024

- Your bill includes the B.C. Electricity Affordability Credit. This credit is based on your electricity use from April 1, 2023 through March 31, 2024 and will be applied on your bills through March 31, 2025. To learn more, including how the credit amount is calculated, visit bchydro.com/bllcredit.
- You have an overdue amount of \$252.64. Please pay immediately to avoid a disruption in service.
  - There are also new charges of \$284.75.

If you have already made a payment towards the past due amount, you can view your updated balance on **bchydro.com/myhydro**.

To track your electricity usage, visit bchydro.com/logIn.



Turn for bill details CO paid \$284.75

## 9% \$4.32

Your electricity usage over time

decrease of 3 kWh per day in electricity used compared to the same period last year **\$4.32** average daily cost of electricity this bill period



#### Did you know?

## You used a total of 1,906 kWh from Apr 17, 2024 to Jun 14, 2024.

Use our online tracking tools to view your detailed electricity use by the month, week, day or even hour – up to the previous day. Visit **bchydro.com/login**.

#### Less clutter. Less waste.

Switch to paperless billing to get your bill faster with detailed notifications straight to your email.

It's simple to sign up. Get started at bchydro.com/gopaperless.

# 

## Reduce your business' energy costs

Replace inefficient equipment with new energy-efficient technology