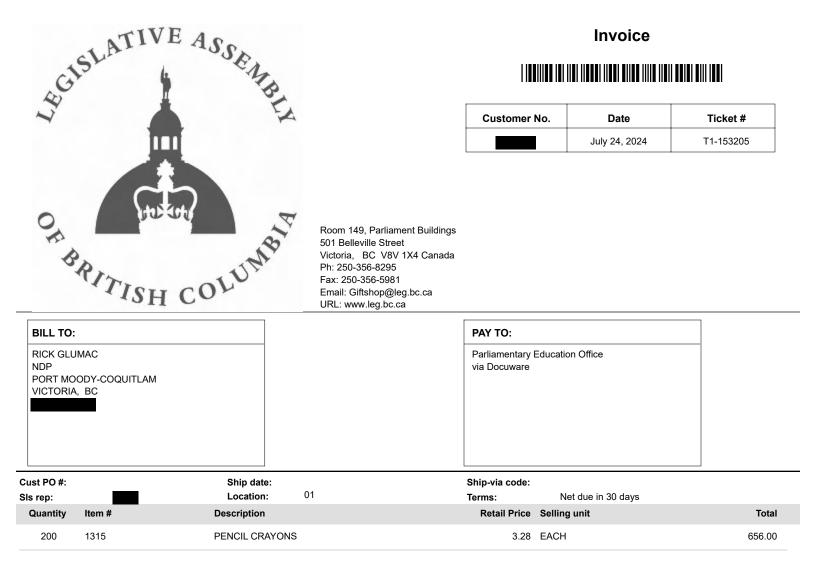

| through Shopping Cart |                       |                                         |
|-----------------------|-----------------------|-----------------------------------------|
|                       | Subtotal:             | 656.00                                  |
|                       | GST:                  | 32.80                                   |
|                       | PST:                  | 45.92                                   |
|                       | Total:                | 734.72                                  |
|                       | Tender:               |                                         |
|                       | A/R Charge            | 734.72                                  |
|                       | Net tender:           | 734 72                                  |
|                       | through Shopping Cart | Subtotal:<br>GST:<br>PST:<br>Total:<br> |

All proceeds of the Parliamentary Gift Shop support educational resources for British Columbian students.

Thank you for visiting the Legislative Assembly of B.C. www.leg.bc.ca