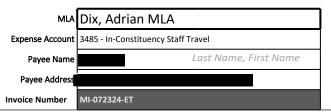

#### **Summary of Constituency Office Expense Receipts**

Fiscal 2024/2025

Period: Quarter 2 - Jul. 1, 2024 to Sep. 30, 2024

| Member Name:                                | Dix, Adrian                          | <del></del> |               |
|---------------------------------------------|--------------------------------------|-------------|---------------|
| Expense Category:                           | Special Events and Protocol          |             |               |
|                                             |                                      | <u>Note</u> | <u>Amount</u> |
| Cumulative Balance at En                    | d of Prior Reporting Period:         | Note 1      | \$50.00       |
| Add: Total Amount of Red                    | ceipts for Current Reporting Period: | Note 2      | \$1,291.37    |
| Balance at End of Current Reporting Period: |                                      | Note 3      | \$1,341.37    |