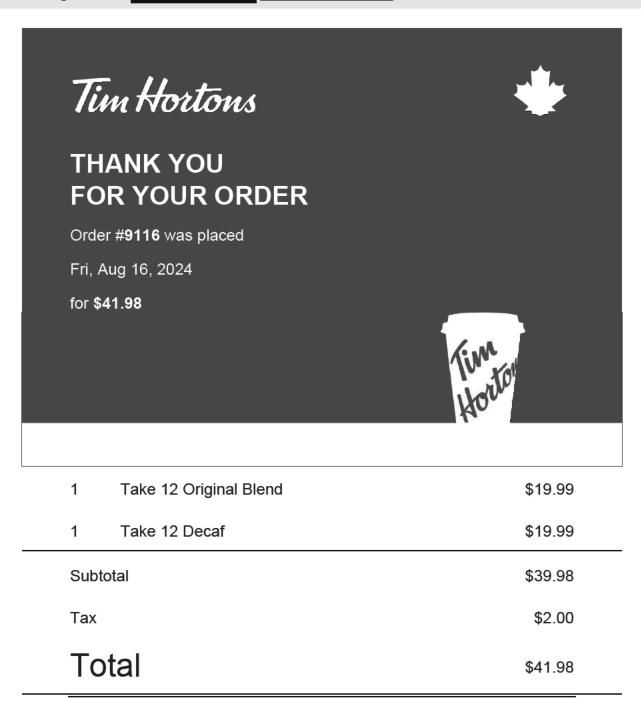

Subject:

Fwd: Your Tim Hortons Receipt / Votre reçu Tim Hortons

You don't often get email from

. Learn why this is important

| Tim Hortons                 | *           |
|-----------------------------|-------------|
| THANK YOU<br>FOR YOUR ORDER |             |
| Order #9068 was placed      |             |
| Fri, Jul 19, 2024           |             |
| for \$51.97                 | lim Horiton |
| 1 Take 12 Original Blend    | \$19.99     |
| 1 Take 12 Decaf             | \$19.99     |
| 1 50 Assorted Timbits       | \$9.99      |
| Subtotal                    | \$49.97     |
| Tax                         | \$2.00      |
| Total                       | \$51.97     |