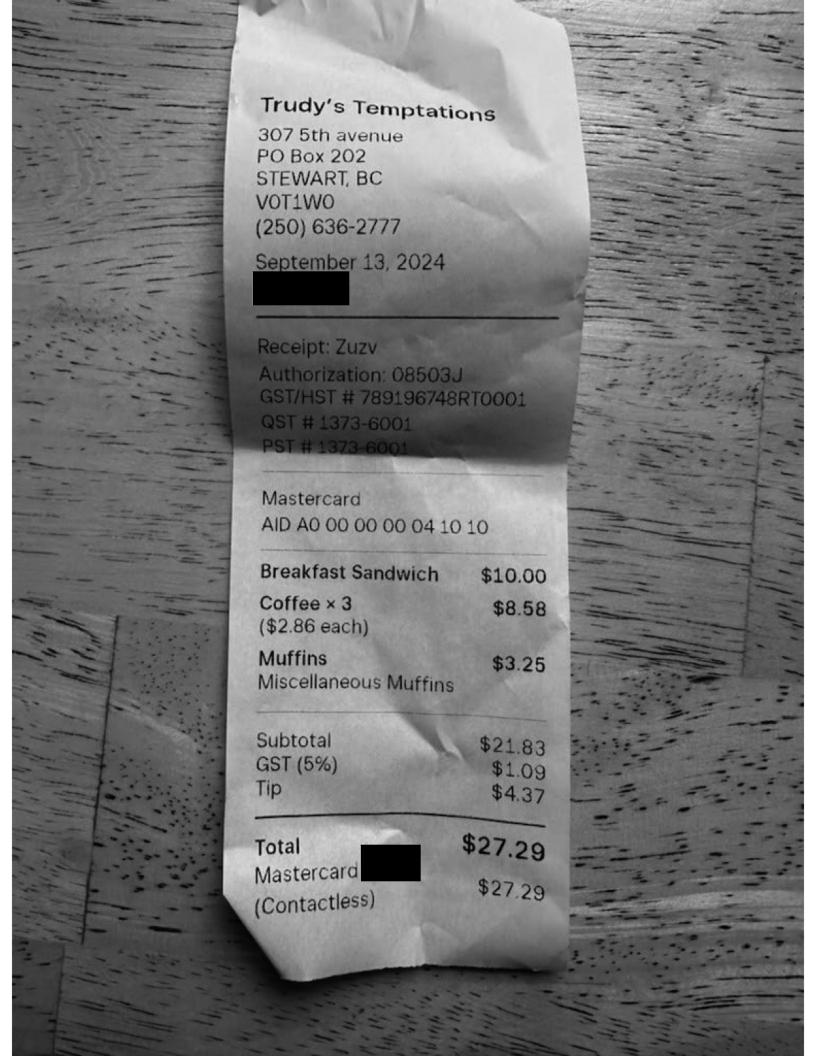

## Trudy's Temptations

307 5th avenue, PO Box 202 STEWART, BC VOT1WO (250) 636-2777

Jul 2, 2024

Ticket: Coffe chat - Nathan Cullen GST/HST # 789196748RT0001 PST # 1373-6001 QST # 1373-6001

| FOR HERE                       |         |  |
|--------------------------------|---------|--|
| Breakfast Sandwich × 1         | \$10.00 |  |
| Tea × 1                        | \$2.86  |  |
| Pop × 1                        | \$2.40  |  |
| Coffee × 5<br>(\$2.86 each)    | \$14.30 |  |
| Pastries × 1<br>Cherry strudel | \$2.50  |  |
| Subtotal                       | \$32.06 |  |
| PST                            | \$0.17  |  |
| GST                            | \$1.60  |  |
| Total                          | \$33.83 |  |