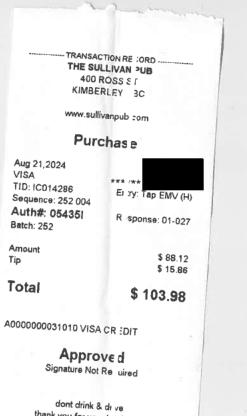

| 510-150                                                            | CRANEROOK                          | вс                              |          |
|--------------------------------------------------------------------|------------------------------------|---------------------------------|----------|
| tttt                                                               | PURCHASE                           | 8                               | ****     |
| 08-06-2024<br>Acct #<br>Card Type<br>A00000000                     | VI                                 | VISA                            | CREDIT   |
| Check # 19<br>Operator:<br>Trace # 17<br>Inv. # 175<br>Auth # 0356 | 114<br>24<br>3                     | IN 0014                         | 45006    |
| Purchase<br>Tip<br>Total<br>(001) (                                | NPPROVED-TI                        | \$42.<br>\$6.<br>\$48.<br>\$48. | 38<br>93 |
| Retain                                                             | this copy<br>records<br>ustomer co | for you                         |          |

thank you for your b isiness

Important:Retain this copy for your record

Cardholder cc >y

| The Sullivan Pub                                                                                       |                                                              |
|--------------------------------------------------------------------------------------------------------|--------------------------------------------------------------|
| Sullivan Pub<br>400 Ross Street<br>Kimberley, BC V1A2C6<br>Table #400<br>Trans #: 1303897<br>B/21/2024 | 4                                                            |
| Quan Descript                                                                                          | Cost                                                         |
| 1 Soda<br>1 Tea<br>1 Seared Tuna<br>1 Dinner Spec14.95<br>1 Clubhouse<br>1 Ginger Beef Rice Bowl       | \$3.57<br>\$3.10<br>\$22.79<br>\$14.95<br>\$19.29<br>\$19.99 |
| Net Total:<br>GST<br>PST                                                                               | \$83.69<br>\$4.18<br>\$0.25                                  |
| TOTAL: \$88<br>Amount Due: \$88                                                                        | . 12                                                         |
| PLEASE PAY YOUR SERVER<br>DONT DRINK AND DRIVE                                                         |                                                              |