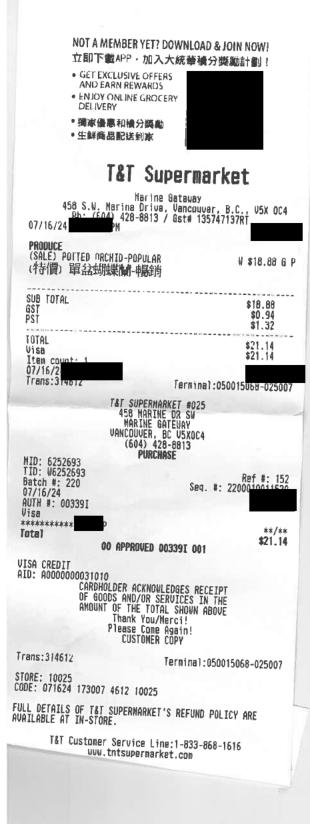

4608 - CR Choices Market Burnaby Crest 8683 10th Ave Burnaby, BC Tel: 604-522-0936 www.choicesmarkets.com GST #12145 3583 100% BC OWNED AND OPERATED

# 488029

| FLORAL GP<br>62450711000<br>GOURMET BOUQUET                   | \$29.98 PG                  |
|---------------------------------------------------------------|-----------------------------|
| Sub Total<br>GST<br>PST                                       | \$29.98<br>\$1.50<br>\$2,10 |
| Total<br>Cash Total                                           | \$33.58<br>\$33.60          |
| Credit                                                        | 33.58                       |
| FS Eligible Total: \$29<br>Points Earned: 29<br>Balance: 2510 |                             |
|                                                               |                             |
| Your cashier today                                            |                             |
| THANK YOU FOR SHOPPING                                        | AT CHOICES                  |
| 30 DAY RETURN OR E<br>POLICY WITH REC                         | EXCHANGE                    |
| 06/10/2024                                                    | 0701 <del>00580330</del>    |

T111: 1 KL