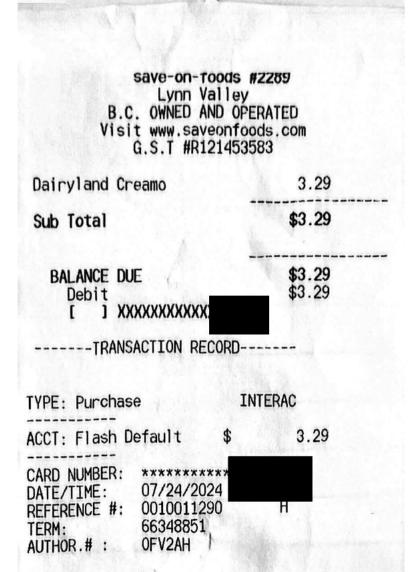

| 1       | EA    | 13.65 /EA<br>23.75 %    | 13.65<br>3.24 | G   |
| Subtotal<br>GST/HST # R1 | 107864738                          | 5.000       | %                       |         | 17.84 |                         | 17.84<br>0.89 |     |
| Total (CAD)              |                                    |             |                         |         |       |                         | 18.73         |     |

CP lettermail rate is changing from 0.92 to 0.99 eff. May 6,2024

Please make cheques payable to **MINISTER OF FINANCE** and remit to: King's Printer, P.O. Box 9451 Stn Prov Govt, Victoria, BC, V8W 9V7 A \$30 SERVICE FEE WILL BE CHARGED FOR EACH DISHONOURED CHEQUE. NOTICE: TERMS NET 30 DAYS. INTEREST WILL BE CHARGED ON OVERDUE ACCOUNTS IN ACCORDANCE WITH GOVERNMENT REGULATIONS.





Frederickson Graphics Inc. 339 2nd St W North Vancouver, BC V7M 1E2 604-988-8006 www.mmpbc.ca northvan@mmpbc.ca

## INVOICE

Ship to:

Invoice Number Invoice Date 19039 2024-08-08

Bill to: Susie Chant MLA North Vancouver, BC V

> Phone: 604-983-9859 Email: Susie.Chant.MLA@leg.bc.ca

Susie Chant MLA

North Vancouver, BC V

Phone: 604-983-9859 Email: Susie.Chant.MLA@leg.bc.ca



20,600 Postage Unaddressed - .17 per piece C177113099 (Job 40559)

#### \$3,502.00

| Invoice Subtotal: | \$3,502.00 |
|-------------------|------------|
| GST 5:            | \$175.10   |
| Invoice Total:    | \$3,677.10 |
| Balance Due:      | \$3,677.10 |
|                   |            |

## Click or Scan the QR Code to Pay Online

GST: BN 895548618

#### Summary of Constituency Office Expense Receipts Fiscal