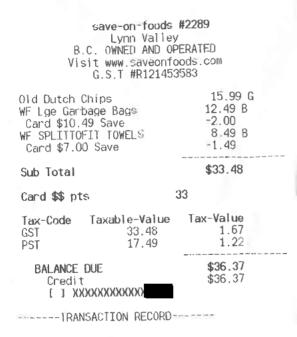

| 1       | EA    | 13.65 /EA<br>23.75 %    | 13.65<br>3.24 | G   |
| Subtotal<br>GST/HST # R1 | 107864738                          | 5.000       | %                       |         | 17.84 |                         | 17.84<br>0.89 |     |
| Total (CAD)              |                                    |             |                         |         |       |                         | 18.73         |     |

CP lettermail rate is changing from 0.92 to 0.99 eff. May 6,2024

Please make cheques payable to **MINISTER OF FINANCE** and remit to: King's Printer, P.O. Box 9451 Stn Prov Govt, Victoria, BC, V8W 9V7 A \$30 SERVICE FEE WILL BE CHARGED FOR EACH DISHONOURED CHEQUE. NOTICE: TERMS NET 30 DAYS. INTEREST WILL BE CHARGED ON OVERDUE ACCOUNTS IN ACCORDANCE WITH GOVERNMENT REGULATIONS.





Frederickson Graphics Inc. 339 2nd St W North Vancouver, BC V7M 1E2 604-988-8006 www.mmpbc.ca northvan@mmpbc.ca

## INVOICE

Ship to:

Invoice Number Invoice Date 19039 2024-08-08

Bill to: Susie Chant MLA North Vancouver, BC V

> Phone: 604-983-9859 Email: Susie.Chant.MLA@leg.bc.ca

Susie Chant MLA

North Vancouver, BC V

Phone: 604-983-9859 Email: Susie.Chant.MLA@leg.bc.ca



20,600 Postage Unaddressed - .17 per piece C177113099 (Job 40559)

#### \$3,502.00

| Invoice Subtotal: | \$3,502.00 |
|-------------------|------------|
| GST 5:            | \$175.10   |
| Invoice Total:    | \$3,677.10 |
| Balance Due:      | \$3,677.10 |
|                   |            |

## Click or Scan the QR Code to Pay Online

GST: BN 895548618

#### Summary of Constituency Office Expense Receipts Fisc