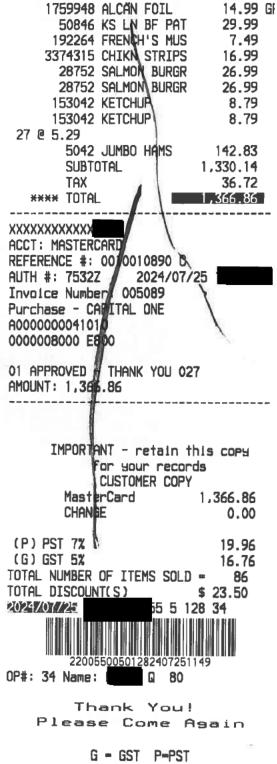

CARD NUMBER: DATE/TIME: REFERENCE #: AUTHOR. #: INVOICE NUMBER: VISA CREDIT A0000000031010

\*\*\*\*\*\*\* 24/07/25 66354022 0010011390 C

08639I

Surrey #55 7423 King George Blvd Surrey, BC V3W 5A8

| ZQ Member                                                                                                                           |                     |
|-------------------------------------------------------------------------------------------------------------------------------------|---------------------|
| 10 @ 18.99<br>5667919 CKN BBST BBS                                                                                                  |                     |
| VOID S667919 CKN BRST BRG                                                                                                           | 189.90              |
| 2 @ 18.99                                                                                                                           |                     |
| 5667919 CKN BRST BRG                                                                                                                | 37.98-              |
| 5 @ 4.69<br>500666 KS WATR500**                                                                                                     |                     |
| 5 @ 1.60                                                                                                                            | 23.45               |
| 5 @ 4.00 ENVIRO FEE C                                                                                                               | 8.00                |
| DEPOSIT CI                                                                                                                          | 20.00               |
| 12 @ 16.99                                                                                                                          | _                   |
| 1135557 CALI BURGER<br>2118631 VARIETY 54CT                                                                                         | 203.88              |
| 2118631 VARIETY 54CT                                                                                                                | 24.99 G<br>24.99 G  |
| 308636 CRUSH 32 PK                                                                                                                  | 15.49 G             |
| ENVIRO FEE C                                                                                                                        | 0.64 G              |
| DEPOSIT CL<br>308636 CRUSH 32 PK                                                                                                    | 3.20                |
| ENVIRO FEE C                                                                                                                        | 15.49 GF<br>0.64 GF |
| DEPOSIT CI                                                                                                                          | 7 00                |
| 1654593 FOLDINGWAGON                                                                                                                | 89.99 GP            |
| 84 COKE 32X355<br>ENVIRO FEE C                                                                                                      | 15.69 GP            |
| DEPOSIT CL                                                                                                                          | 0.64 GP<br>3.20     |
| 84 COKE \$\frac{1}{2}\text{X355}                                                                                                    | 15.69 GP            |
| ENVIRO FEE C                                                                                                                        | 0.64 GP             |
| DEPOSIT CL<br>84 COKE 32X355                                                                                                        | 3.20                |
| ENVIRO FEE C                                                                                                                        | 15.69 GP            |
| DEPOISIT C                                                                                                                          | 3.20                |
| 8 @ 29.99                                                                                                                           |                     |
| 785094 VF NAPKTN                                                                                                                    | 239.92              |
| 1862961 TPD/785094                                                                                                                  | 3 50-GP             |
| 1720757 ECDSAVE PLAT                                                                                                                | 21.99 GP            |
| 50846 KS LN BF PAT<br>785094 VF NAPKIN<br>1862961 TPD/785094<br>1720757 EUDSAVE PLAT<br>1838977 TFD/1720757<br>1720757 EUDSAVE PLAT | 5.00-GP             |
| 1838977 T#D/1720757                                                                                                                 | 21.99 67            |
| 1720757 EODSAVE PLAT                                                                                                                | 5.00-GP<br>21.99 GP |
| 1838977 TAD/1720757                                                                                                                 | 5.00-GP             |
| 1192003 807 HOT CUP<br>1720757 ECDSAVE PLAT                                                                                         | 17.99 GP            |
| 1838977 TPD/1720757                                                                                                                 | 21.99 GP            |
| 39036 ROMAINE                                                                                                                       | 5.00-GP<br>7.99     |
| 39036 ROMAINE                                                                                                                       | 7.99                |
| 3374315 CHIKN STRIPS<br>50846 KS IN BF PAT                                                                                          | 16.99               |
| 1759948 ALCAN FOIL                                                                                                                  | 29.99<br>14.99 GP   |
| 50846 KS LN BF PAT                                                                                                                  | 29.99               |
| 192264 FRENCH'S MUS                                                                                                                 | 7.49                |
| 3374315 CHIKN STRIPS                                                                                                                | 16 00               |

G = GST P=PST GST #121476329RT Whse:55 Trm:5 Trn:128 OP:34

Items Sold: 86