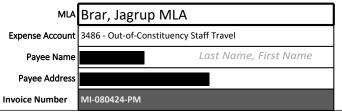

| \$    | -             |
|                   |                   |                            |                              | \$    | -             |
|                   |                   |                            |                              | \$    | -             |
|                   |                   |                            |                              | \$    | -             |
|                   |                   |                            |                              | \$    | -             |
|                   |                   |                            |                              | \$    |               |
|                   |                   |                            |                              | 15    | \$9.15        |





| Rate Per Kilometer  | \$0.61                |
|---------------------|-----------------------|
| For Period          | From 7/8/24 to 8/4/24 |
| Total Kilometers    | 41.00                 |
| Total Reimbursement | \$25.01               |

| Date (YYYY/MM/DD) | Starting Location | Destination                 | Description/Notes                  | Km    | Reimbursement |
|-------------------|-------------------|-----------------------------|------------------------------------|-------|---------------|
| August 3, 2024    | home              | newton athletic park & back | Acconmpanied the MLA for an event. | 6 \$  | 3.66          |
|                   |                   |                             |                                    | \$    | -             |
| August 4, 2024    | hom