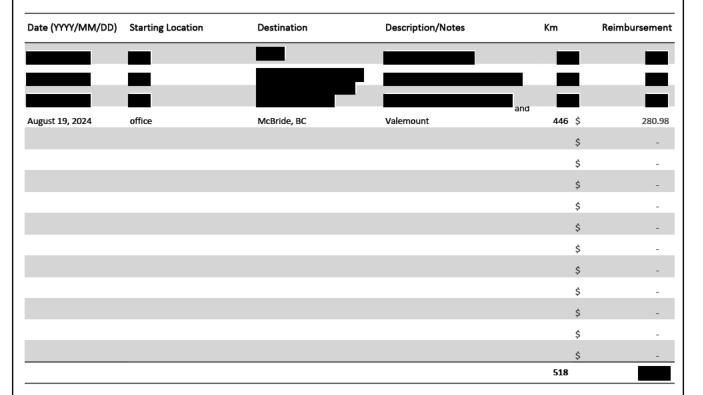

l to a second constituency office, the CA can claim the distance from their home to the second constituency office

## **Titchener, Dorothy**

From:

Sent: To:

Subject:

<messenger@messaging.squareup.com>

September 8, 2024 5:06 PM

You don't often get email from messenger@messaging.squareup.com. Learn why this is important



**\$136.85** 

| X                       |          |
|-------------------------|----------|
| Total                   | \$136.85 |
| PST (8%)                | \$9.52   |
| GST (5%)                | \$5.95   |
| Destination BC (2%)     | \$2.38   |
| Purchase Subtotal       | \$119.00 |
| Government/Reduced Rate |          |
| Accommodation           |          |
| Rate 1                  | \$119.00 |



## **Constituency Assistant Mileage Reimbursement Form**







Note 1: Mileage between home and work (constituency office or nearby event) should not be claimed on this form Note 2: If a CA normally works at one constituency office yet has to travel to a second constituency office, the CA can claim the distance from their home to the second constituency office

From:

Beaver Creek Cabins <messenger@messaging.squareup.com>

Sent: To: August 19, 2024 3:50 PM

Subject:

Receipt from Beaver Creek Cabins

You don't often get email from messenger@messaging.squareup.com. Learn why this is important

Titchener, Dorothy



**Beaver Creek Cabins** 



Let Beaver Creek Cabins know how your experience was

**\$136.85** 

Rate 1 \$119.00
Cabin Accommodation
Government/Reduced Rate

Purchase Subtotal \$119.00
Destination BC (2%) \$2.38
GST (5%) \$5.95
PST (8%) \$