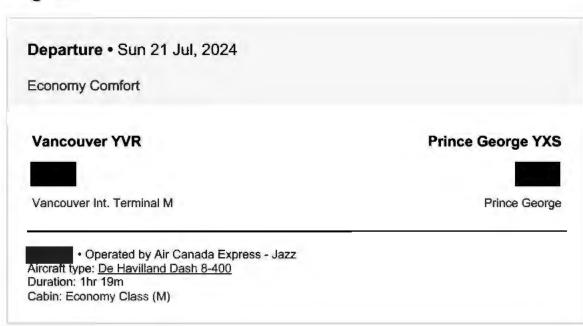

#### Depart

Saturday
22 Jun, 2024

Vancouver

Terminal M

Vancouver Int. (YVR),

Prince George (YXS), British Columbia

1hr19
Cabin: Economy Class (M)
Operated by: Air Canada Express Jazz | De Havilland Dash 8-400

Economy - Comfort