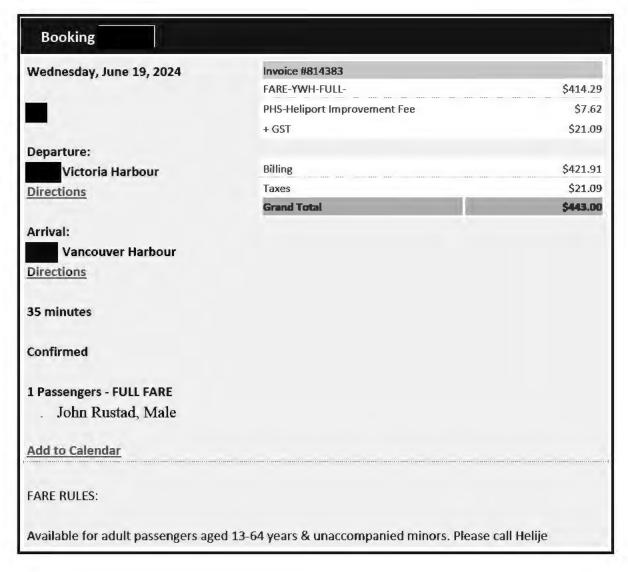

| Monday, July 1, 2024            | Invoice #8245448                       |          |  |
|---------------------------------|----------------------------------------|----------|--|
| Flight #                        | Air Transportation Charges             |          |  |
|                                 | Sked 500 : (5) Flex                    | \$176.72 |  |
| Departure: Richmond (YVR South) | Sked 500 : Fuel Surcharge              | \$11.00  |  |
| Directions                      | Sked 500 : Richmond Terminal Fee       | \$7.00   |  |
|                                 | Sked 500 : Victoria Terminal Fee       | \$12.85  |  |
| Arrival: Victoria Harbour       | Sked 500 : Sustainability Fee          | \$1.00   |  |
| Directions                      | Taxes, Fees and Charges                |          |  |
| 30 minutes                      | + Goods and Services Tax               | \$10.43  |  |
|                                 | Baggage                                |          |  |
| KK - Confirmed                  | All Skeds - Baggage : Flex Baggage Fee | \$0.00   |  |
| 1 Passenger(s) - Flex           |                                        |          |  |
| . John Rustad, Male             | Billing                                | \$208.57 |  |
| Add to Calendar                 | Taxes                                  | \$10.43  |  |
|                                 | Grand Total                            | \$219.00 |  |