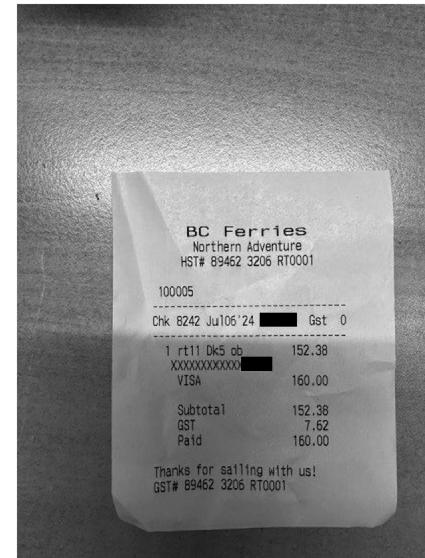

Total 523.08 CAD

(Subject to audit)

Amount charged on July 7, 2024 to VISA (0728)

**Amount Due** 

(523.08 CAD) 0.00 CAD

Victoria, BC V8W OB7

Toll Free:1-888-BC FERRY (1-888-223-3779)

Direct: (250) 386-3431 Contact & customer support GST Number: 894623206RT0001