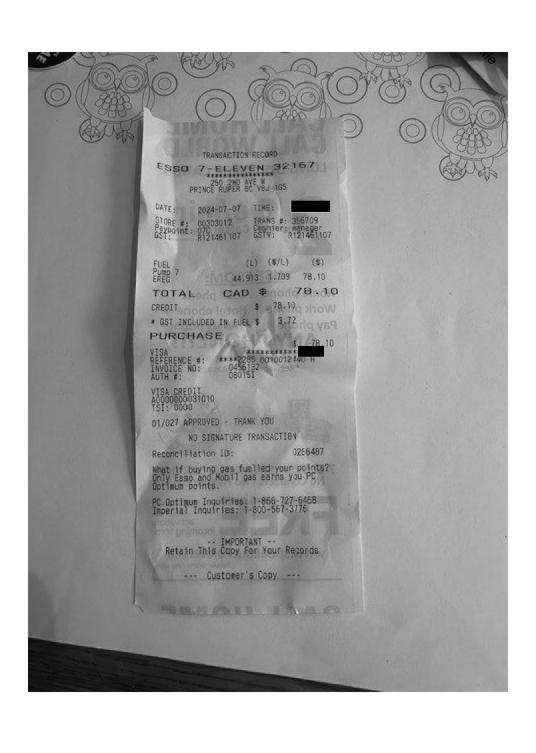

Travel From: Prince Rupert Travel To: Masset

Trip Details: Travel for Haida Title Celebration event and other constituency-based meetings

in Masset

| Date          | Expenses                       |               | Amount    |
|---------------|--------------------------------|---------------|-----------|
| July 03, 2024 | 3(km)                          |               | \$1.89    |
| To car rent   | tal place in family vehicle    |               |           |
| July 08, 2024 | 3(km)                          |               | \$1.89    |
| From car re   | ental place in family vehicle  |               |           |
| July 03, 2024 | Ferry                          |               | \$338.55  |
| July 03, 2024 | Fuel                           |               | \$78.10   |
| July 03, 2024 | Lunch & Dinner only            |               | \$48.50   |
| July 04, 2024 | Accommodation Expenses         |               | \$234.08  |
| July 04, 2024 | Full Day Meals Per Diem Allow. |               | \$61.00   |
| July 05, 2024 | Full Day Meals Per Diem Allow. |               | \$61.00   |
| July 06, 2024 | Accommodation Expenses         |               | \$406.80  |
| July 06, 2024 | Full Day Meals Per Diem Allow. |               | \$61.00   |
| July 07, 2024 | Accommodation Expenses         |               | \$160.00  |
| Cabin bou     | ght for late ferry             |               |           |
| July 07, 2024 | Car Rental                     |               | \$523.08  |
| July 07, 2024 | Ferry                          |               | \$203.55  |
| July 07, 2024 | Full Day Meals Per Diem Allow. |               | \$61.00   |
| July 08, 2024 | Breakfast only                 |               | \$27.00   |
|               |                                | Total Payable | \$2267.44 |