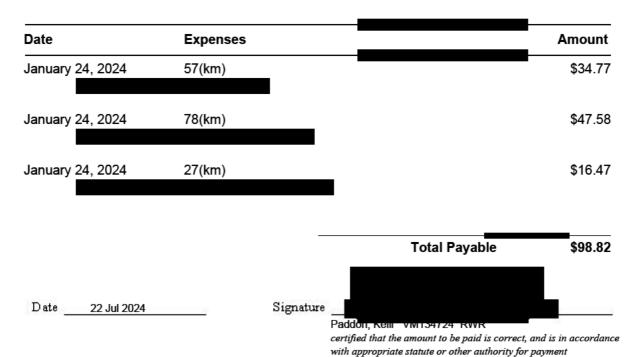

Page: 1

Claim Number: 52826

MLA Name: Paddon, Kelli VM134724 RWR Claim Date: January 24, 2024

Constituency: Chilliwack - Kent
Type Of Trip: MLA Travel

Prepared By:

Claimant Type: Member of Legislative Assembly

Travel From: Constituency Office Travel To: Constituency Business

Trip Details: Kent Student Welders Graduation/Cultural Diversity Awards

Page: 1

Claim Number: 52827

MLA Name: Paddon, Kelli VM134724 RWR Claim Date: July 16, 2024