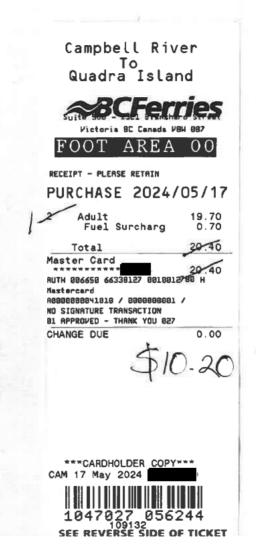

Page: 1

| Claim Number:  | 52782                        |              |               |
|----------------|------------------------------|--------------|---------------|
| MLA Name:      | Babchuk, Michele VM134732 Rw | RCIaim Date: | May 17, 2024  |
| Constituency:  | North Island                 |              |               |
| Type Of Trip:  | Accompanying Person Travel   |              |               |
| Prepared By:   |                              |              |               |
| Claimant Type: | Accompanying Person (CA)     |              |               |
| Travel From:   | Campbell River               | Travel To:   | Quadra Island |
| Trip Details:  | Accompanying MLA             |              |               |

| Date             | Expenses |           |                                                                                                         | Amount  |
|------------------|----------|-----------|---------------------------------------------------------------------------------------------------------|---------|
| May 17, 2024     | Ferry    |           |                                                                                                         | \$10.20 |
|                  |          | -         | Total Payable                                                                                           | \$10.20 |
| Date 10 Jul 2024 |          | Signature | Babchuk, Michele VM134732 RwK                                                                           |         |
|                  |          |           | certified that the amount to be paid is correct, a<br>with appropriate statute or other authority for p |         |