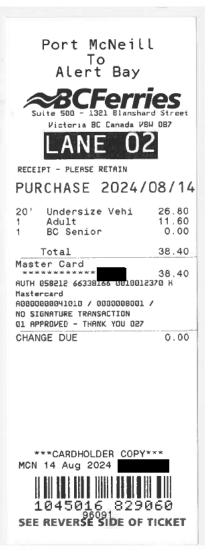

Page: 1

Claim Number: 52935 MLA Name: Babchuk, Michele VM134732 RwRClaim Date: August 14, 2024 Constituency: North Island Type Of Trip: In-Constituency Travel Prepared By: Claimant Type: Member of Legislative Assembly Travel From: Campbell River Travel To: Port McNeil In-Constituency Travel Trip Details:

| Date                             | Expenses                                         | Amount   |
|----------------------------------|--------------------------------------------------|----------|
| August 12, 2024<br>Campbell Ri   | 250(km)<br>iver to Port Alice                    | \$157.50 |
| August 12, 2024<br>Port Alice to | 51(km)<br>Port Hardy                             | \$32.13  |
| August 14, 2024<br>Port Hardy t  | 43(km)<br>o Port McNeil ferry                    | \$27.09  |
| August 14, 2024<br>Around Aleri  | 20(km)<br>t Bay and back to hotel in Port McNeil | \$12.60  |
| August 18, 2024<br>Port McNeil   | 202(km)<br>to Campbell River                     | \$127.26 |
| August 12, 2024                  | Lunch & Dinner only                              | \$48.50  |
| August 13, 2024                  | Full Day Meals Per Diem Allow.                   | \$61.00  |
| August 14, 2024                  | Accommodation Expenses                           | \$530.46 |
| August 14, 2024<br>Port McNeil   | Ferry<br>to Alert Bay                            | \$38.40  |
| August 14, 2024                  | Full Day Meals Per Diem Allow.                   | \$61.00  |
| August 15, 2024                  | Full Day Meals Per Diem Allow.                   | \$61.00  |
| August 16, 2024                  | Accommodation Expenses                           | \$387.44 |
| August 16, 2024                  | Full Day Meals Per Diem Allow.                   | \$61.00  |
| August 17, 2024                  | Full Day Meals Per Diem Allow.                   | \$61.00  |
| August 18, 2024                  | Breakfast & Lunch only                           | \$39.50  |