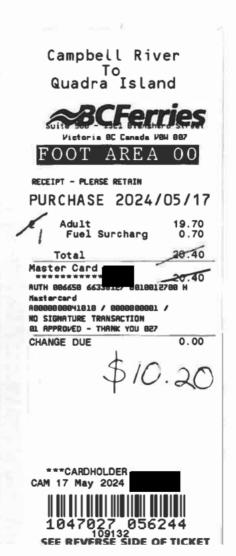

| Claim Number:  | 52781                          |              |               |
|----------------|--------------------------------|--------------|---------------|
| MLA Name:      | Babchuk, Michele VM134732 Rw   | RCIaim Date: | May 17, 2024  |
| Constituency:  | North Island                   |              |               |
| Type Of Trip:  | In-Constituency Travel         |              |               |
| Prepared By:   |                                |              |               |
| Claimant Type: | Member of Legislative Assembly |              |               |
| Travel From:   | Campbell River                 | Travel To:   | Quadra Island |
| Trip Details:  | Meetings around constituency   |              |               |

| Date      |             | Expenses |           |                                                                                    | Amount             |
|-----------|-------------|----------|-----------|------------------------------------------------------------------------------------|--------------------|
| May 17, 2 | 2024        | Ferry    |           | 1 N S 44 C - 200 L                                                                 | \$10.20            |
|           |             |          | -         | Total Payable                                                                      | \$10.20            |
| D ate     | 10 Jul 2024 |          | Signature | Babchuk, Michele VM 134732 RwR<br>certified that the amount to be paid is correct, | and is in accordan |
|           |             |          |           | with appropriate statute or other authority for                                    |                    |