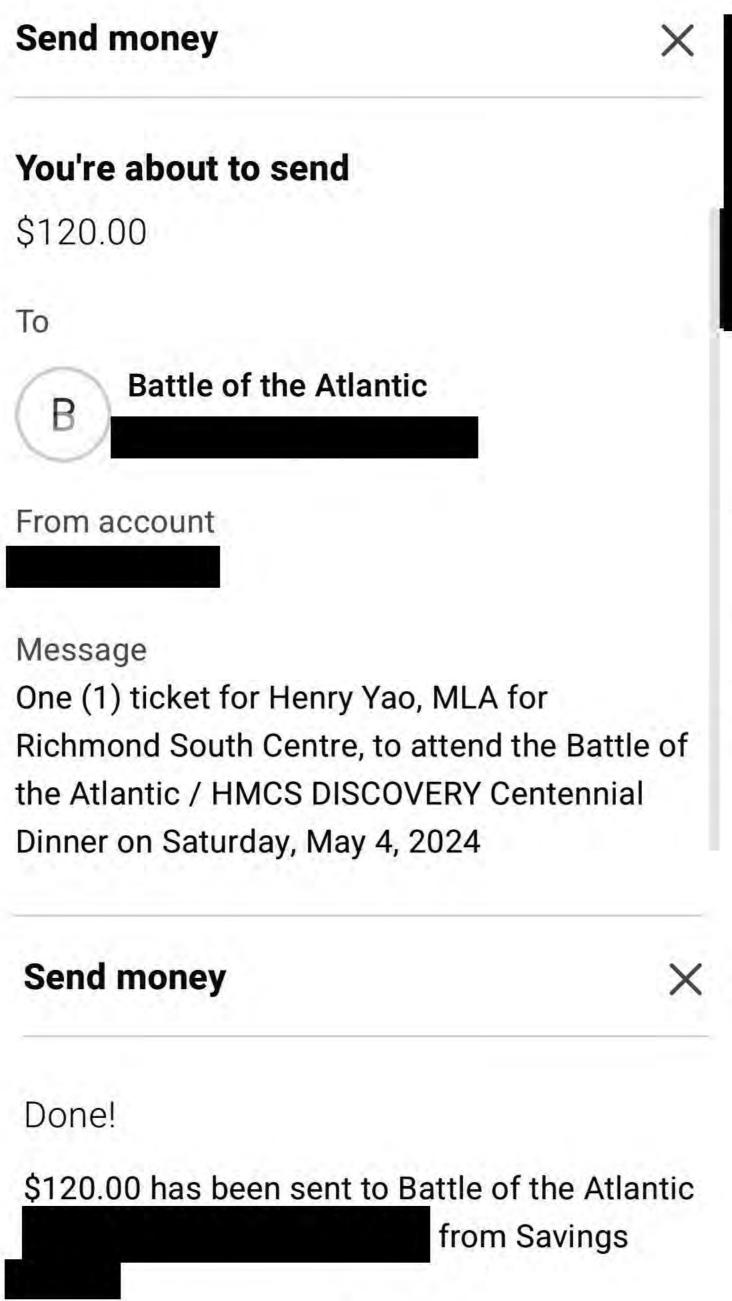

# Battle of the Atlantic / HMCS DISCOVERY Centennial Dinner Saturday, 04 May 2024 **HMCS Discovery** 1200 Stanley Park Drive 1800 - Doors / cocktails 1900 - Supper Seating will be gala style, and supper includes: · Garden greens w/ dried cranberries, house vinaigrette Entrée (choose one below) · Strawberry coulis cheesecake Coffee / Tea Port Wine, spirits, and other beverages will be available for purchase. Dress: Mess dress, No.1A (medals), or Business attire. DEADLINE to RSVP is 22 Apr 2024 Email \* henry.yao.mla@leg.bc.ca Title / Rank MLA for Richmond South Centre First Name \* Last Name \* I understand that pre-payment is required (cutoff is 22 Apr 2024) and that I don't have a confirmed ticket / plate without payment. I will send my tariff of \$120 per person via email to: boa,discovery@gmail.com I need to make alternate payment arrangements and will contact LCdr Neal Henne (boa.discovery@gmail.com) to do so.

Your reference number:

łi

The \$120.00 (CAD) you sent to has been successfully deposited.

Details of the Transfer:

Message: One (1) ticket for Henry Yao, MLA for Richmond South Centre, to attend the Battle of the Atlantic / HMCS DISCOVERY Centennial Dinner on Saturday, May 4, 2024