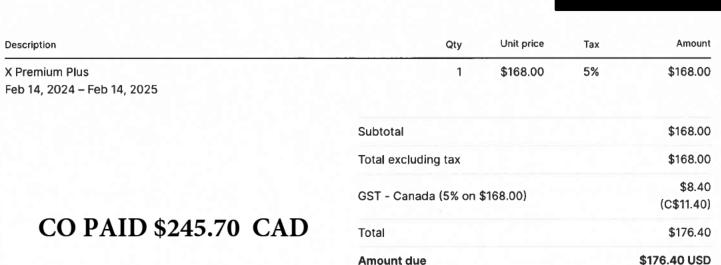

# **Invoice**

Invoice number EEF438A2-0002

Date of issue

February 14, 2024

Date due

February 14, 2024

Company

Twitter, Inc.

Address 1

1355 Market Street, Suite 900

Address 2

San Francisco, CA 94103

Address 3

**United States** 

#### Bill to

Ben Stewart 3348 Boucherie Road West Kelowna British Columbia V1Z 3P5

Canada

Canada

Ben.Stewart.MLA@leg.bc.ca

## \$176.40 USD due February 14, 2024

#### Pay online

Premium subscriptions automatically renew until canceled. Cancel any time by logging in to your account and visiting this page (https://twitter.com/settings/subscription) on the platform where you subscribed. You can also cancel your subscription on iOS and Android from the subscription management settings on your device.

Your purchase is governed by the Purchaser Terms of Service (https://legal.twitter.com/purchaser-terms). For more information, visit our Help Center here: https://help.twitter.com/using-x/x-premium

For support, visit this page (https://twitter.com/settings/premium) while logged into your X account and select Get Support.

Thank you for subscribing!