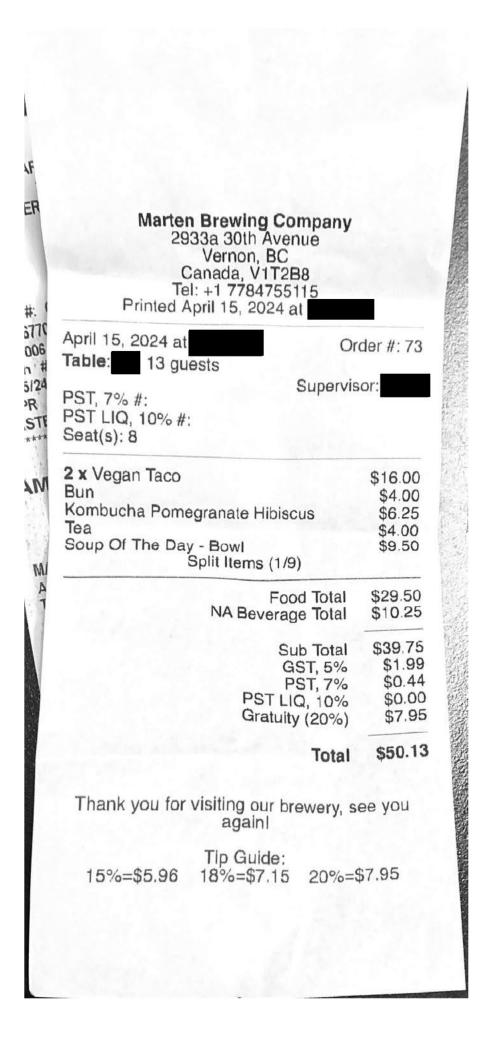

30.74

| Marten Brewing Company<br>2933a 30th Avenue<br>Vernon, BC<br>Canada, V1T2B8<br>Tel: +1 7784755115<br>Printed April 15, 2024 at | /                 |
|--------------------------------------------------------------------------------------------------------------------------------|-------------------|
|                                                                                                                                | Order #: 7        |
| April 15, 2024 at Table: 12 guests Super                                                                                       |                   |
| Table: 12 guests Super                                                                                                         | visor:            |
| PST, 7% #:<br>PST LIQ, 10% #:                                                                                                  |                   |
| PS1 LIQ, 10 % #.                                                                                                               | 004.00            |
| Mac And Cheese                                                                                                                 | \$24.00           |
| + \$6.50: Add Pulled Pork                                                                                                      | \$9.50            |
| Soup Of The Day - Bowl                                                                                                         | \$3.00            |
| Pop - Soda                                                                                                                     | \$3.00            |
| Pop - Soda<br>Tea                                                                                                              | \$4.00            |
| Fresh Apple & Brie Pizza                                                                                                       | \$23.00           |
| Pop - Iced Tea                                                                                                                 | \$3.50            |
| 2 x Pop - Soda<br>Thai Chicken Lettuce Wraps                                                                                   | \$6.00<br>\$21.00 |
| Kombucha Pomegranate Hibiscus<br>Fish Taco                                                                                     | \$6.25<br>\$9.50  |
| + \$1.50: Gluten free tortilla                                                                                                 | \$4.00            |
| Bun<br>Veggie Patty Burger                                                                                                     | \$19.25           |
| Hi, Summer Salad                                                                                                               | \$20.00           |
| Carnita Taco                                                                                                                   | \$9.50            |
| + \$1.50: Gluten free tortilla                                                                                                 | 62.00             |
| Pop - Soda                                                                                                                     | \$3.00<br>\$16.00 |
| 2 x Fish Taco<br>Guacamole 2oz                                                                                                 | \$2.50            |
| 2 x Chicken Taco                                                                                                               | \$19.00           |
| + \$1.50: Gluten free tortilla                                                                                                 |                   |
| Food Total                                                                                                                     | \$177.25          |
| NA Beverage Total                                                                                                              | \$28.75           |
| Sub Total                                                                                                                      | \$206.00          |
| GST, 5%                                                                                                                        | \$10.30           |
| PST, 7%                                                                                                                        | \$1.73            |
| PST LIQ, 10%<br>Gratuity (20%)                                                                                                 | \$0.00<br>\$41.20 |
|                                                                                                                                |                   |
| Total                                                                                                                          | \$259.23          |
| Thank you for visiting our brewery, again!                                                                                     | see you           |
| Tip Guide:                                                                                                                     |                   |
| 15%=\$30.90 18%=\$37.08 20%                                                                                                    | =\$41.20          |