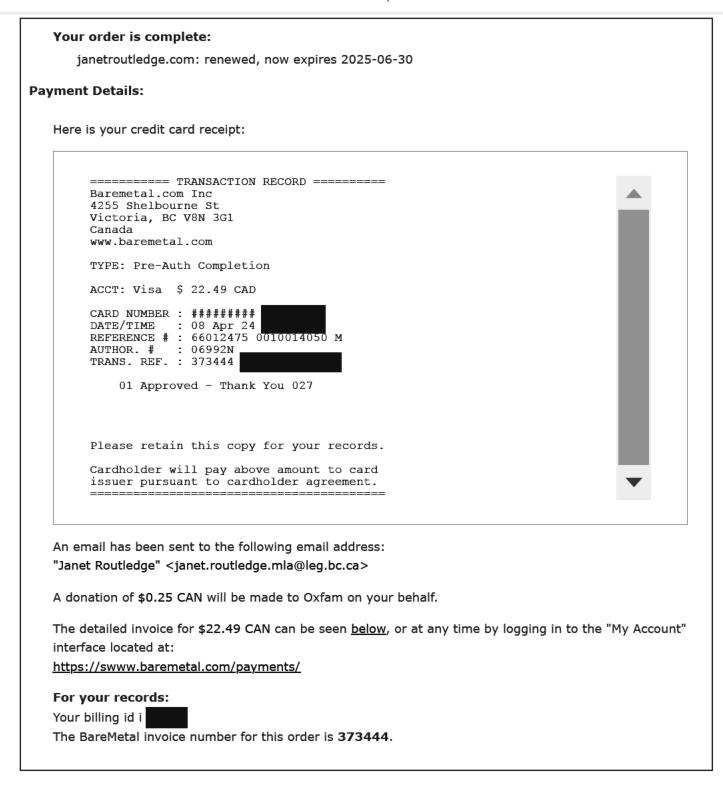

---------------------------------|------------|
| 5,000 contacts  |                                      |            |
|                 | Тах                                  | CA\$7.29   |
|                 | PST                                  |            |
|                 | Tax Rate: 7%                         |            |
|                 | Тах                                  | CA\$5.20   |
|                 | GST                                  | 0,140.20   |
|                 | Tax Rate: 5%                         |            |
|                 | Paid via Visa ending in hich expires | CA\$116.56 |
|                 | on April 21, 2024                    |            |

| Ord      | er | Com   | plete |
|----------|----|-------|-------|
| <u> </u> |    | COLLI | piece |





BareMetal.Com Inc.

4255 Shelbourne St Victoria, B.C. V8N 3G1 - Canada 250-598-7708 Your Brand Media Solutions Inc. 72042 - 4429 Kingsway Burnaby BC V5H2A1 accounting@yourbrandmedia.com GST/HST Registration No.: 767310113RT0001



INVOICE

BILL TO Janet Routledge MLA 1833 Willingdon Ave. Burnaby BC V5C 5R3 INVOICE # 1612 DATE 29/02/2024 DUE DATE 29/02/2024 TERMS Due on receipt

| AC         | CTIVITY                                                                                     | QTY | RATE                 | TAX | AMOUNT            |
|------------|---------------------------------------------------------------------------------------------|-----|----------------------|-----|-------------------|
| Bil<br>3 f | <b>I space</b><br>ke Rack Advertising<br>facings @ \$60 for 6 months<br>