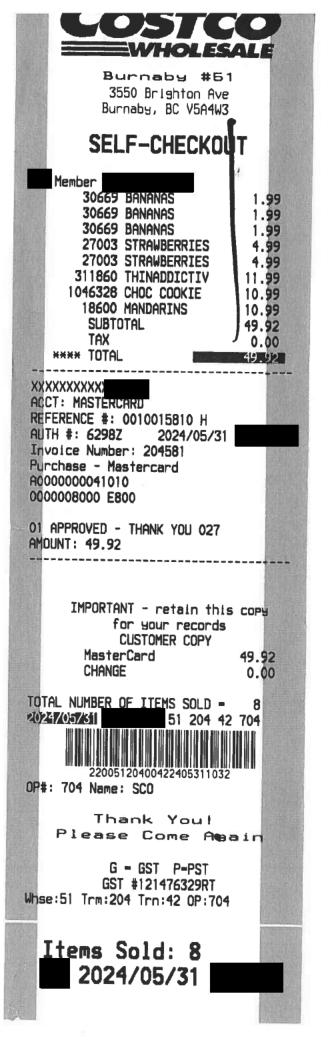

]                 | \$7.98                                           |
| 2 @ \$3.99box<br>SUB-TOTAL                        | \$29.94                                          |
| GST(5%)                                           | \$0.00                                           |
| TOTAL DUE:                                        | \$29.94                                          |
| CASH                                              | \$40.00                                          |
| CHANGE:                                           | \$40.00<br><b>\$10.06</b><br>ded) <b>\$10.05</b> |
| (1.1-                                             |                                                  |

# of items: 6

Trans. #: 215648

WITHOUT RECEIPT NO REFUND NO EXCHANGE WITHIN 3 DAYS

THANK YOU!





#### 1-2pm 6046448337 #P外賣 (365) Reprint

Tentatsu Japanese Restaurant

Tel: 604-299-2500 4266 Hastings St. Burnaby, BC V5C 2J6 GST# 770117497

| Serv   | ver<br>/2024                         |                        |
|--------|--------------------------------------|------------------------|
| 1<br>1 | PartyTray B (68)<br>PartyTray C (68) | 40.95<br>42.95         |
| Ĩ      | SubTotal<br>0% Disc(10%)<br>3ST(5%)  | 83.90<br>-8.39<br>3.78 |
|        | AMOUNT                               | 79.29                  |

If you pay the bill by Credit Card, it will be charge 2% extra.

> THANK YOU COME AGAIN

TENTATSU JAPANESE REST 4266 HASTINGS ST BURNABY, BC V5C 2J6

Merchant ID: 000000007132735 Term ID: 05037973 Clerk ID: 77 22492720016

#### Purchase

#### Mastercard XXXXXXXXXXX AID: A0000