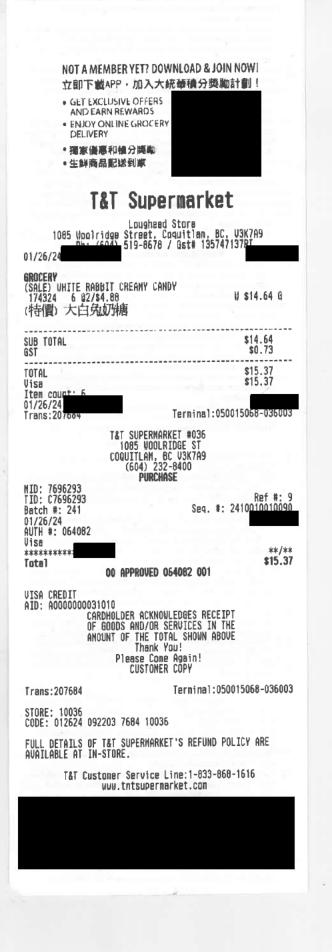

| King Edward   |                                                   | ar So | #608<br>:hoolhouse |   |
|---------------|---------------------------------------------------|-------|--------------------|---|
| REG #:83 05/  | 21/2024<br>60883 Float: 00                        | (R    | ANS #:4            |   |
| (SAVED \$ 2   | GLD BLU SOCT                                      | FF \$ | 10. 39             |   |
| 042-9795-4    | GLAD GRD20PK                                      | XI \$ | 12.99              |   |
| 042-9735-8    | GLAD IN 100PK                                     |       |                    |   |
|               | SUBTOTAL                                          | \$    | 36, 87             |   |
|               | GST 5%                                            | \$    |                    |   |
|               | PST 7%                                            | s     | 2. 58              |   |
|               | TOTAL                                             | \$    | 41.29              |   |
|               | VISA TEND                                         | ŝ     | 41.29              |   |
| VISA PURCHAS  | a dimit a such sha                                |       | 41.23              |   |
| VISA #: ++++  |                                                   |       |                    |   |
| CHIP CARD     |                                                   |       |                    |   |
| 2024/05/21    |                                                   |       |                    |   |
| REFERENCE: 0  | 010010011 4                                       |       |                    |   |
| AUTHORIZATIO  |                                                   |       |                    |   |
| A0000000310   |                                                   |       |                    |   |
| VISA CREDIT   | 10                                                |       |                    |   |
| 0000000000    | 1                                                 |       |                    |   |
|               |                                                   |       | ~~                 |   |
|               | ROVED - THANK YO<br>IGNATURE TRANSAC<br>IMPORTANT |       |                    |   |
| Datain thi    | s copy for your                                   |       |                    |   |
|               | rds Account # 1                                   |       |                    |   |
|               |                                                   |       | 7                  |   |
| CT Money Coll |                                                   | \$    |                    |   |
| CT Money      |                                                   | \$    |                    | 2 |
| Bonus CT      |                                                   | \$    |                    |   |
| CI Money      | Balance:                                          | \$    |                    |   |
|               |                                                   |       |                    |   |

You could have collected \$1.47 in CT Money with a Triangle Mastercard. Cardmembers get 4%\* in CT Money at Canadian Tire and 5 cents back per litre in CT Money on regular gas at participating Gas+ locations. \*Calculated pre-tax. Terms & Conditions apply. Visit Triangle.com for details.

#### TODAY YOU SAVED: \$ 2.60

#### CUSTOMER COPY

Visit canadiantire.ca or download the Canadian Tire Mobile App today!

Take our survey each month for a chance to win a \$1000 Canadian Tire gift card. No purchase necessary. Conditions apply. Visit tellcdntire.com and enter code: