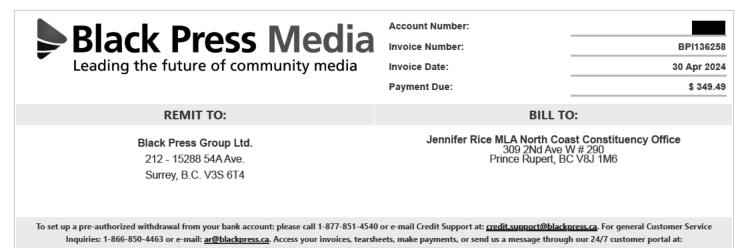

### Advertiser

Jennifer Rice MLA North Coast Constituency Office Brand Name: Jennifer Rice MLA North Coast Constituency Office Account No: 309 2Nd Ave W # 290

| Invoice Summary      |             |
|----------------------|-------------|
| Account No.          |             |
| Invoice Date         | 31 Mar 2024 |
| Amount Due           | \$ 947.99   |
| Payment Terms        | Net 30 Days |
| GST REGISTRATION No. | R104728464  |
|                      |             |

### **Billing Summary**

Prince Rupert, BC V8J 1M6

| Purchase Order #   |               | Campaign Net Amount | \$ 902.85 |
|--------------------|---------------|---------------------|-----------|
| Ordered By         |               | Tax Amount: GST     | \$ 45.14  |
| Campaign Number    | 71921         | Payments Applied    | \$ 0.00   |
| Description        | Progress 2024 | Payment Due Amount  | \$ 947.99 |
| Marketing Campaign |               |                     |           |
| Sales Rep          |               |                     |           |