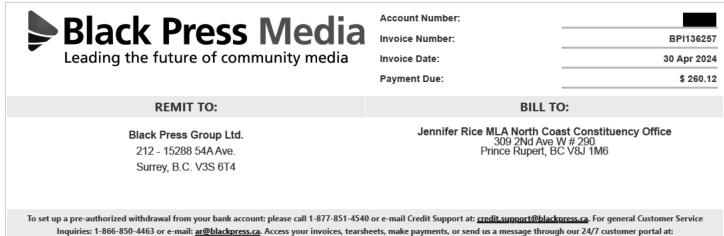

### Advertiser

Jennifer Rice MLA North Coast Constituency Office Brand Name: Jennifer Rice MLA North Coast Constituency Office Account No: 309 2Nd Ave W # 290

| Invoice Summary      |             |
|----------------------|-------------|
|                      |             |
| Account No.          |             |
| Invoice Date         | 31 Mar 2024 |
| Amount Due           | \$ 260.12   |
| Payment Terms        | Net 30 Days |
| GST REGISTRATION No. | R104728464  |

### **Billing Summary**

Prince Rupert, BC V8J 1M6

| Purchase Order #   |           | Campaign Net Amount | \$ 247.72 |
|--------------------|-----------|---------------------|-----------|
| Ordered By         |           | Tax Amount: GST     | \$ 12.40  |
| Campaign Number    | 49417     | Payments Applied    | \$ 0.00   |
| Description        | Crossword | Payment Due Amount  | \$ 260.12 |
| Marketing Campaign |           |                     |           |
| Sales Rep          |           |                     |           |