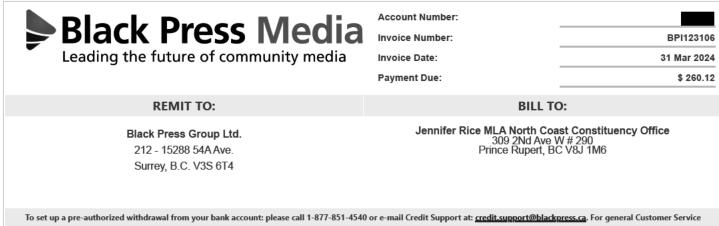

# Black Press Media

Leading the future of community media

### Bill To

Jennifer Rice MLA North Coast Constituency Office ATTN: Accounts Payable 309 2Nd Ave W # 290 Prince Rupert, BC V8J 1M6

### Advertiser

Jennifer Rice MLA North Coast Constituency Office Brand Name: Jennifer Rice MLA North Coast Constituency Office Account No: 309 2Nd Ave W # 290

| Invoice Summary      |             |
|----------------------|-------------|
|                      |             |
| Account No.          |             |
| Invoice Date         | 31 Mar 2024 |
| Amount Due           | \$ 260.12   |
| Payment Terms        | Net 30 Days |
| GST REGISTRATION No. | R104728464  |

### **Billing Summary**

Prince Rupert, BC V8J 1M6

| Purchase Order #   |           | Campaign Net Amount | \$ 247.72 |
|--------------------|-----------|---------------------|-----------|
| Ordered By         |           | Tax Amount: GST     | \$ 12.40  |
| Campaign Number    | 49417     | Payments Applied    | \$ 0.00   |
| Description        | Crossword | Payment Due Amount  | \$ 260.12 |
| Marketing Campaign |           |                     |           |
| Sales Rep          |           |                     |           |