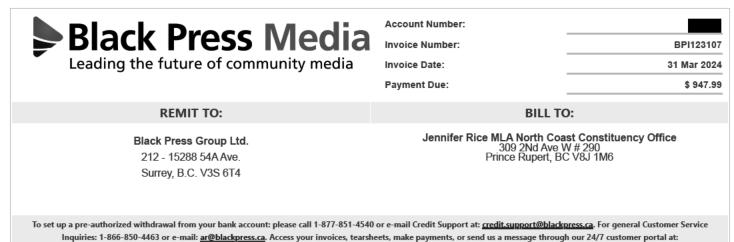

# Black Press Media

Leading the future of community media

### Bill To

Jennifer Rice MLA North Coast Constituency Office ATTN: Accounts Payable 309 2Nd Ave W # 290 Prince Rupert, BC V8J 1M6

### Advertiser

Jennifer Rice MLA North Coast Constituency Office Brand Name: Jennifer Rice MLA North Coast Constituency Office Account No: 309 2Nd Ave W # 290

| Invoice Summary      |             |
|----------------------|-------------|
| Account No.          |             |
| Invoice Date         | 31 Mar 2024 |
| Amount Due           | \$ 947.99   |
| Payment Terms        | Net 30 Days |
| GST REGISTRATION No. | R104728464  |
|                      |             |

### **Billing Summary**

Prince Rupert, BC V8J 1M6

| Purchase Order #   |               | Campaign Net Amount | \$ 902.85 |
|--------------------|---------------|---------------------|-----------|
| Ordered By         |               | Tax Amount: GST     | \$ 45.14  |
| Campaign Number    | 71921         | Payments Applied    | \$ 0.00   |
| Description        | Progress 2024 | Payment Due Amount  | \$ 947.99 |
| Marketing Campaign |               |                     |           |
| Sales Rep          |               |                     |           |