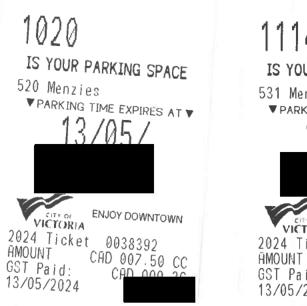

Tap EMV (H) MASTERCARD TID 140252 Sequence 18 Desponse 01-027 Auth# 060802 Server 632 Balch 012 Table 2499957 [4] 246(1957-21-) p 21 40 > 5.48 Amount \$ 32.88 TIP Total A0000000041010 Mastercard TVR 0000008001 Approved Signature Not Requ FFIDT DD Merchant cor

# SALT SPRING COFFEE

# Cafe & Kitchen



# \$5.66

# Muffins

\$4.50

\$0.00

Muffin Base, Assorted (base is always the same) org UB flour, bran, org oats, org cane sugar, baking powder, baking soda, sea salt,... Blueberry Dine In



# SALT SPRING COFFEE

# Cafe & Kitchen

# Let Salt Spring Coffee Cafe & Kitchen know how your experience was

# \$5.61

# Muffins

\$4.65

Muffin Base, Assorted (base is always the same) org UB flour, bran, org oats, org cane sugar, baking powder, baking soda, sea salt,... Blueberry To Go Bag

\$0.15



1114 IS YOUR PARKING SPACE 531 Menzies ▼PARKING TIME EXPIRES AT ▼ 13/05/ ENJOY DOWNTOWN 2024 Ticket 0054402 HMOUNT CAD 006.00 CC GST Paid: CAD 000 20 13/05/2024

100





💵 Public Mobile 穼

4:31PM

🕑 🎧 🔲

4

HONK - Payment Re...

# Thank you for using HONK!

START DATE

Jun 4, 2024

END DATE

Jun 5, 2024

Vehicle

Location

Swartz Bay Ferry Terminal Short Term - <u>11300 Patricia Bay</u> <u>Highway</u> (Zone 295) Operated by Robbins Parking

| INVOICE #TBPBG7DJ                                    |         |
|------------------------------------------------------|---------|
| Parking (Tax Incl)                                   | \$23.50 |
| Service Fee                                          | \$0.50  |
| Total                                                | \$24.00 |
| Charged to MAST