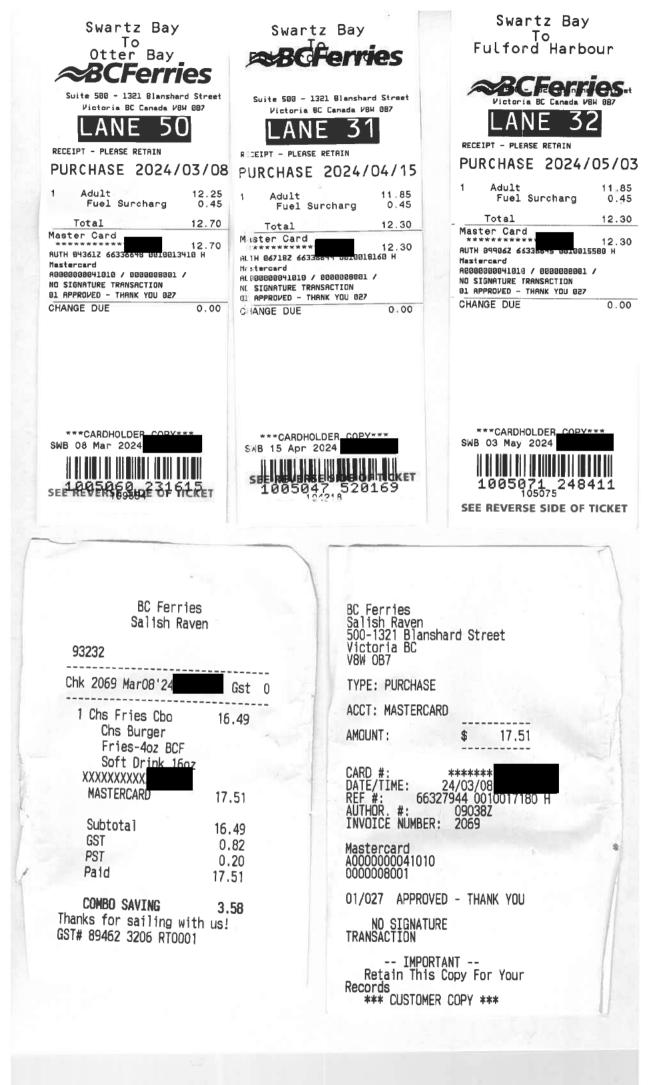

INVOICE NUMBER: 5345 Mastercard A0000000041010 0000008001 01/027 APPROVED - THANK YOU NO SIGNATURE TRANSACTION -- IMPORTANT --Retain This Copy For Your Records \*\*\* CUSTOMER COPY \*\*\* - TRANSACTION RECORD ROCK SALT RESTAURANT AND CAFE 2921 FULFORD-GANGES RD SALT SPRING IBC Purchase Apr 05.2024 Entry: Tap EMV (H) MASTERCARD TID 140252 Sequence 18 Desponse 01-027 Auth# 060802 Server 632 Balch 012 Table 2499957 [4] 246(1957-21-) p 21 40 > 5.48 Amount \$ 32.88 TIP Total A0000000041010 Mastercard TVR 0000008001 Approved Signature Not Requ FFIDT DD Merchant cor

# SALT SPRING COFFEE

# Cafe & Kitchen



# \$5.66

# Muffins

\$4.50

\$0.00

Muffin Base, Assorted (base is always the same) org UB flour, bran, org oats, org cane sugar, baking powder, baking soda, sea salt,... Blueberry Dine In



# SALT SPRING COFFEE

# Cafe & Kitchen

# Let Salt Spring Coffee Cafe & Kitchen know how your experience was

# \$5.61

# Muffins

\$4.65

Muffin Base, Assorted (base is always the same) org UB flour, bran, org oats, org cane sugar, baking powder, baking soda, sea salt,... Blueberry To Go Bag

\$0.15



1114 IS YOUR PARKING SPACE 531 Menzies ▼PARKING TIME EXPIRES AT ▼ 13/05/ ENJOY DOWNTOWN 2024 Ticket 0054402 HMOUNT CAD 006.00 CC GST Paid: CAD 000 20 13/05/2024

100





💵 Public Mobile 穼

4:31PM

🕑 🎧 🔲

4

HONK - Payment Re...

# Thank you for using HONK!

START DATE

Jun 4, 2024

END DATE

Jun 5, 2024

Vehicle

Location

Swartz Bay Ferry Terminal Short Term - <u>11300 Patricia Bay</u> <u>Highway</u> (Zone 295) Operated by Robbins Parking

| INVOICE #TBPBG7DJ