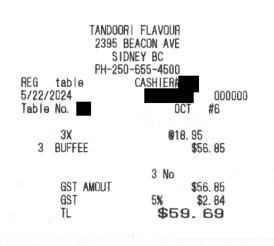

### FRESH TANDOORI FLAVOUR

2395 BEACON AVE SIDNEY, BC V8L 1W9 2506554500

Cashier: Employee

Transaction 000089309260

| Total           | CA\$59.69 |
|-----------------|-----------|
| Tip             | CA\$11.94 |
| DEBIT CARD SALE | CA\$71.63 |

Retain this copy for statement validation

Account: Default 22-May-2024 CA\$71.63 | Method: CONTACTLESS Interac XXXXXXXXXX Reference ID: 000089309260 Auth ID: HUC72M MID: \*\*\*\*\*\*\*\*3881 AID: A0000002771010 AthNtwkNm: INTERAC NO CARDHOLDER VERIFICATION