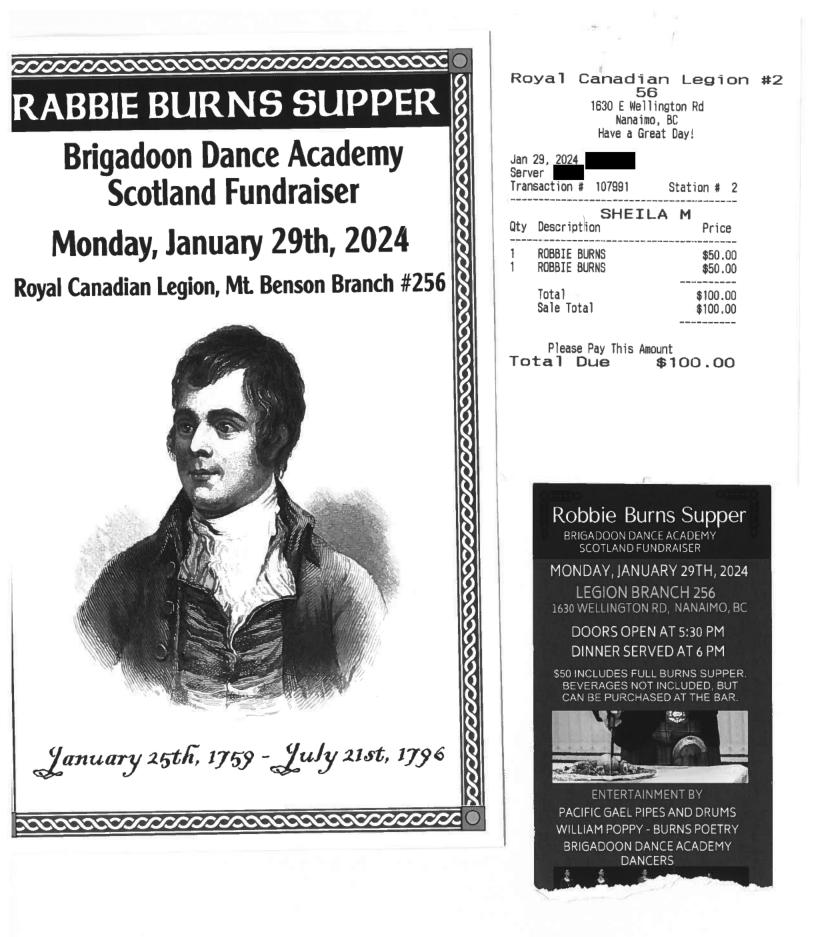

#### Summary of Constituency Office Expense Receipts Fiscal 2024/2025 Period: Quarter 1 - Apr. 1, 2024 to Jun. 30, 2024

| Member Name:              | Malcolmson, Sheila                                                                                                                                                                |             |               |
|---------------------------|-----------------------------------------------------------------------------------------------------------------------------------------------------------------------------------|-------------|---------------|
| Expense Category:         | Special Events and Protocol                                                                                                                                                       |             |               |
|                           |                                                                                                                                                                                   | <u>Note</u> | <u>Amount</u> |
| Cumulative Balance at Enc | d of Prior Reporting Period:                                                                                                                                                      | Note 1      | \$0.00        |
| Add: Total Amount of Rec  | eipts for Current Reporting Period:                                                                                                                                               | Note 2      | \$3,701.86    |
| Balance at End of Current | Reporting Period:                                                                                                                                                                 | Note 3      | \$3,701.86    |
| Note 1                    |                                                                                                                                                                                   |             |               |
| Note 2                    | This amount represents the total am<br>disclosure expense category in the c<br>Apr. 1, 2024 to Jun                                                                                |             |               |
| Note 3                    | <b>e 3</b> This amount represents the sum of the Q4 ending balance plus the Q1 scanned receipts total above. This amount also equals the Q1 disclosure report for the period from |             |               |
|                           | Apr. 1, 2024 to Jun                                                                                                                                                               | . 30, 2024  |               |
| Note 4                    | This disclosure expense category cor<br>3470 Hosting Events<br>3471 Attending Events<br>3472 Protocol<br>3473 Meals/Hospitality f                                                 |             | g accounts:   |